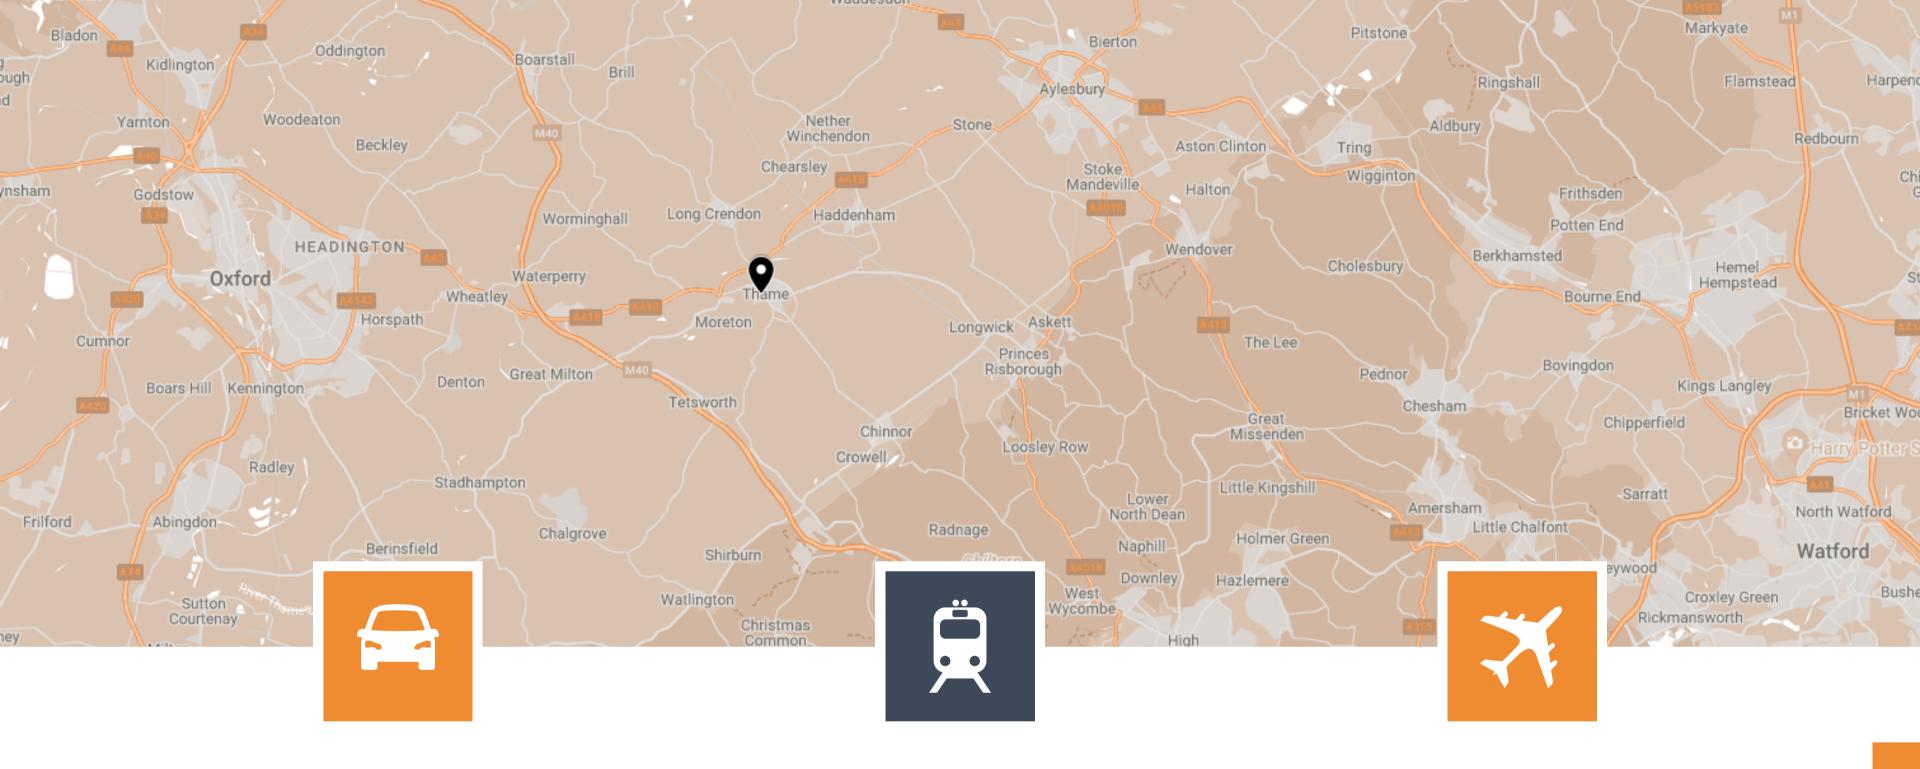

**CAR** 

5.4 MILES TO J8A OF M40

Close to the M40 connecting London to Birmingham. Oxford City is within 15 miles, Aylesbury within 9 miles and High Wycombe within 15 miles.

#### **TRAIN**

2.7 MILES TO HADDENHAM & THAME PARKWAY

With services to London Marylebone, Oxford and Birmingham.

### **AIRPORT**

35 MILES TO HEATHROW AIRPORT

Worldwide connections within easy reach of Thame.