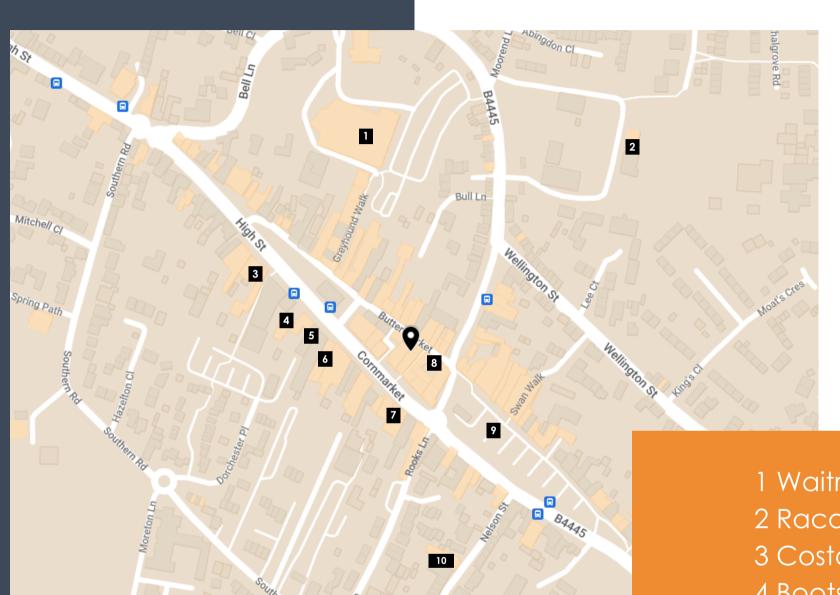

## LOCATION

A vibrant market town in the heart of Oxfordshire, Thame is home to many historic buildings, beautiful parks and a bustling high street.

A range of restaurants, pubs, cafés and supermarkets on the doorstep providing convenient lunchtime options include Sainsbury's, Waitrose, Costa Coffee and Black Goo Café.

The town also boasts a theatre, a range of shops, barbers, hairdressers and a fitness centre.

- 1 Waitrose
- 2 Racquets Fitness Centre
- 3 Costa Coffee
- 4 Boots
- 5 Post Office
- 6 Sainsbury's
- 7 Lloyds Bank
- 8 Black Goo
- 9 Thame market
- 10 The Players Theatre