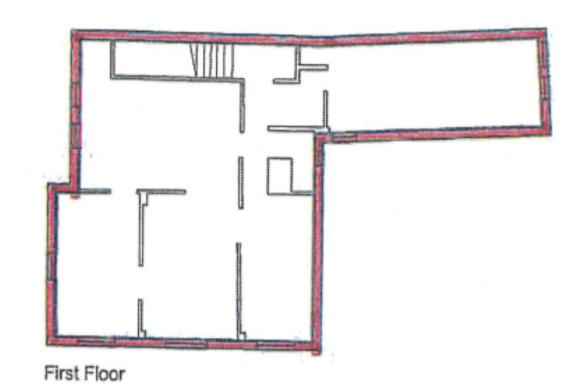

# 1ST FLOOR 1,224 SQ FT (113.71 SQ M)

#### **1ST FLOOR**

The available accommodation on the 1st floor totals 1,224 sq. ft. of characterful office space with attractive exposed timbers.

The self contained suite has a mix of open plan accommodation and private offices or meeting rooms.