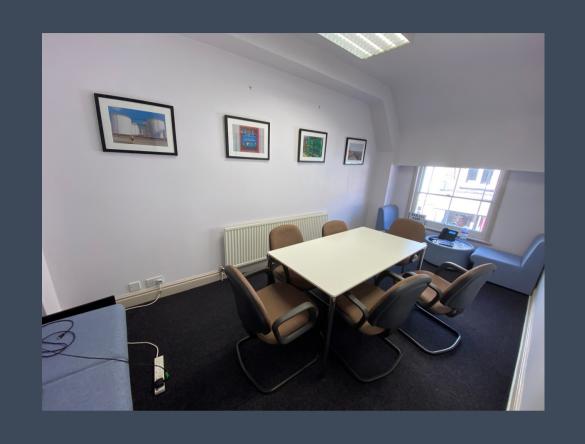

#### **1ST FLOOR**

The available accommodation on the 1st floor totals 1,224 sq. ft. of characterful office space with attractive exposed timbers.

The self contained suite has a mix of open plan accommodation and private offices or meeting rooms.

Indicative layout and images for illustrative purposes only. Fixtures and fittings are the current tenants and are not necessarily included in the letting.