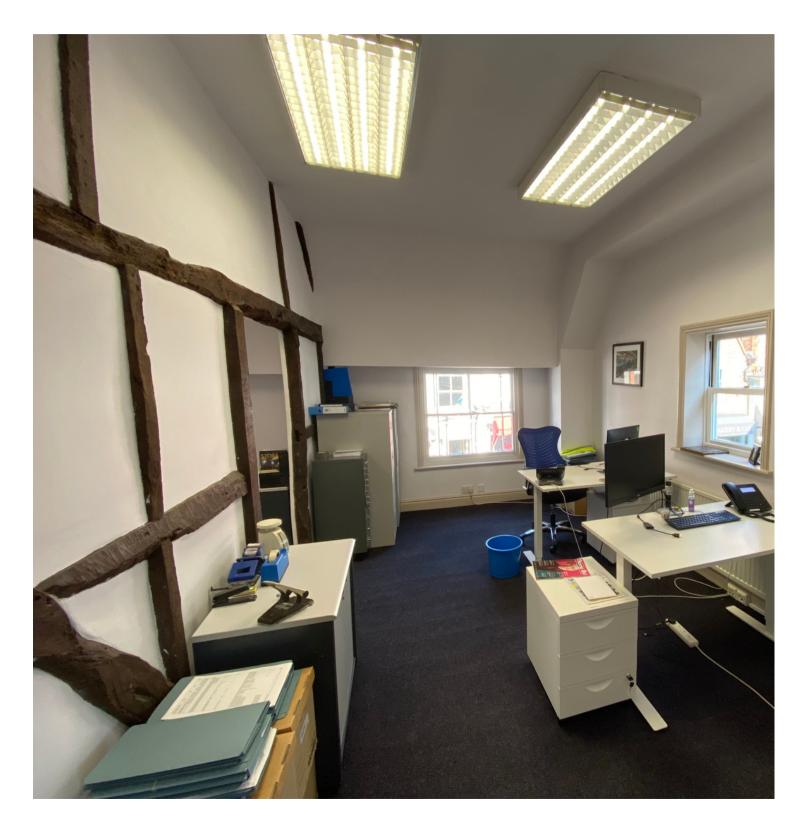

#### **1ST FLOOR**

The available accommodation on the 1st floor totals 1,224 sq. ft. of characterful office space with attractive exposed timbers.

The self contained suite has a mix of open plan accommodation and private offices or meeting rooms.

Indicative layout and images for illustrative purposes only. Fixtures and fittings are the current tenants and are not necessarily included in the letting.