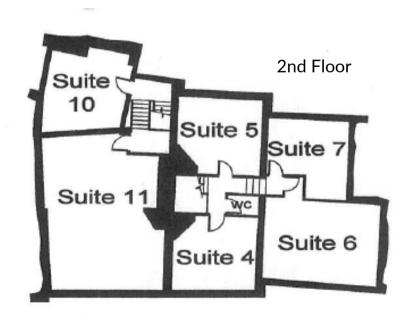

## 1ST & 2ND FLOOR SUITES 167 - 550 SQ F (15.5 - 51.09 SQ M)

## **AVAILABILITY**

| Suite | Size<br>(sq ft) | Size<br>(sq m) | Rent<br>(pcm inclusive of VAT,<br>service charge & insurance) |
|-------|-----------------|----------------|---------------------------------------------------------------|
| 5     | 185             | 17.18          | £667                                                          |
| 7     | 167             | 15.5           | £571                                                          |
| 9     | 479             | 44.5           | £1,675                                                        |
| 11    | 550             | 51.09          | £1,920                                                        |