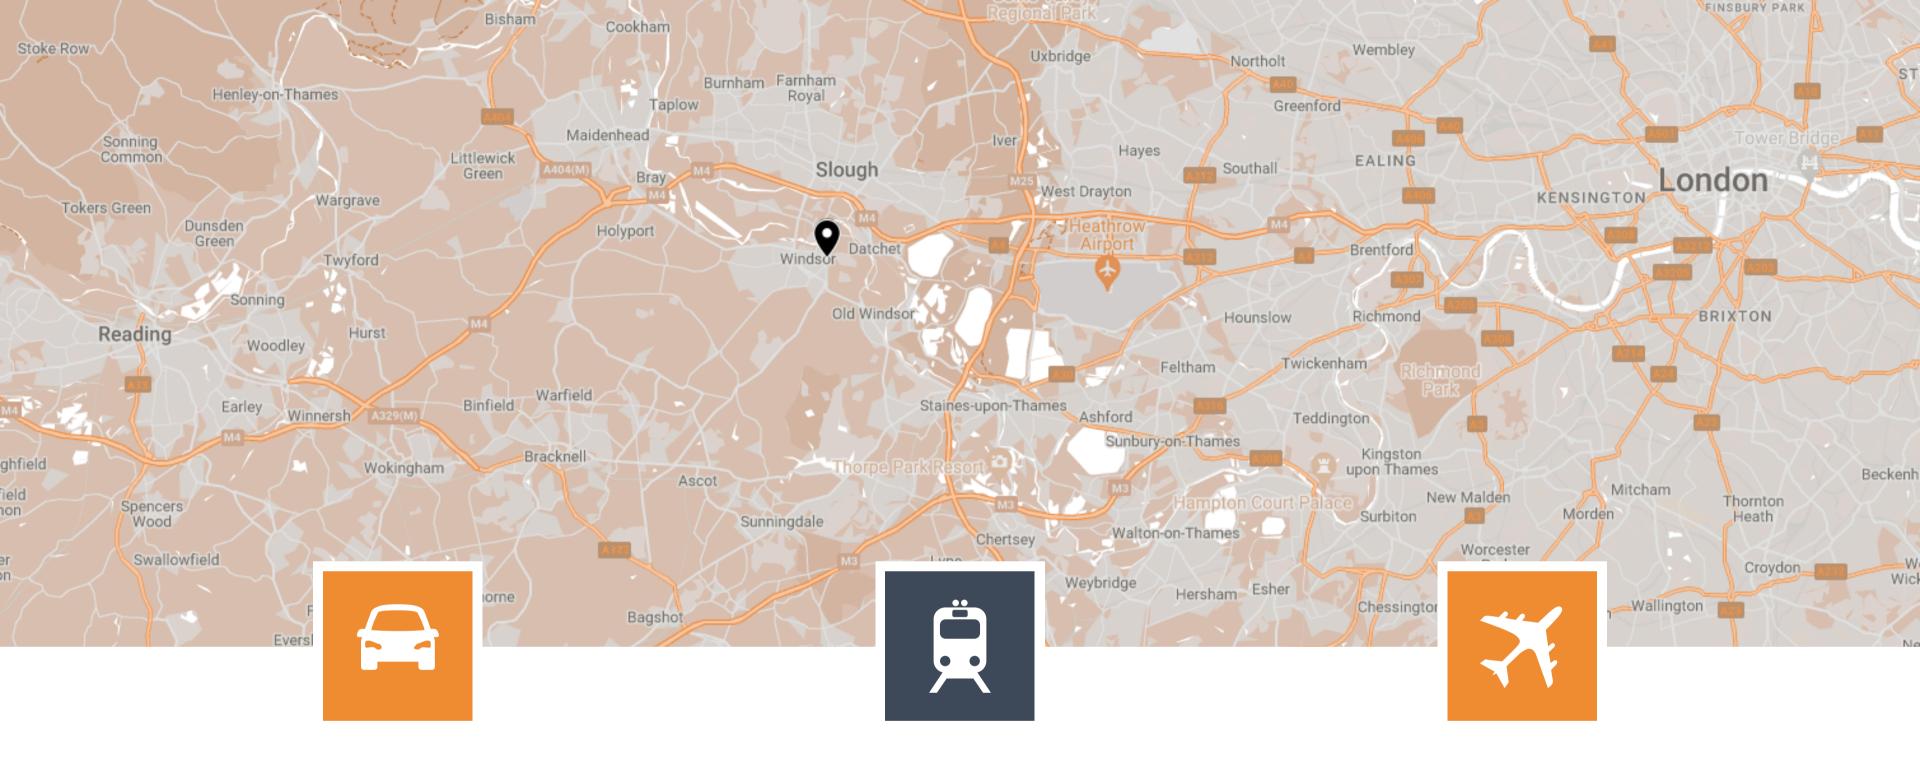

**CAR** 

2.7 MILES TO J6 OF M4

Join the motorway network at J6 of the M4 in under 10 minutes.

**TRAIN** 

0.3 MILES TO WINDSOR & ETON CENTRAL

Walk to Windsor & Eton Central station in 6 minutes and Windsor & Eton Riverside in just 7 minutes.

**AIRPORT** 

7.8 MILES TO HEATHROW AIRPORT

Worldwide connections within 15 minutes of Windsor.