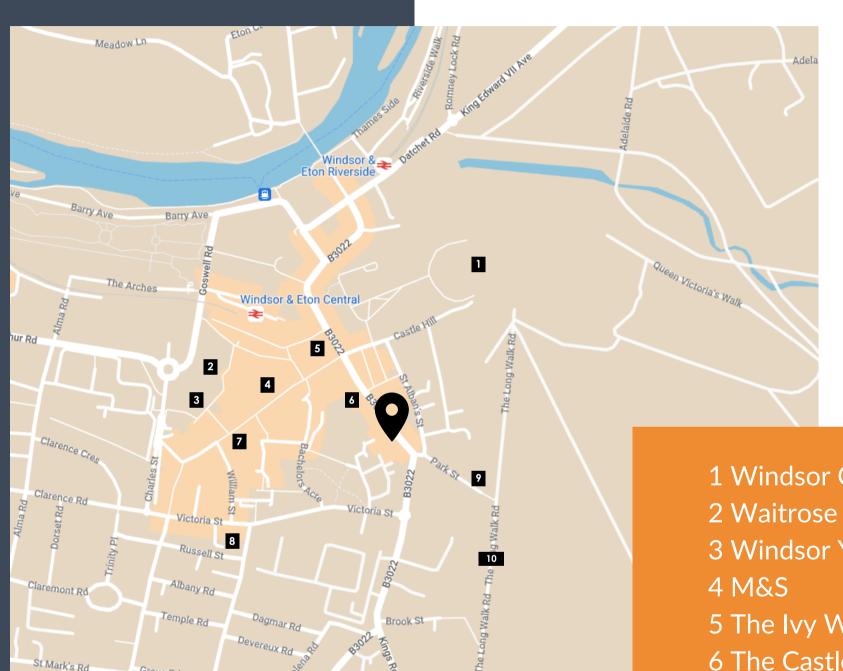

## LOCATION

Situated in the heart of the Windsor town centre, Dukes House has an enviable array of amenities right on its doorstep, including an eclectic mix of national and independent retailers, banks, bars and restaurants.

Dukes House is a stones throw away from Windsor Castle and an easy walk to The Long Walk park giving you access to beautiful outside space.

- 1 Windsor Castle
- 3 Windsor Yards
- 5 The Ivy Windsor
- 6 The Castle Hotel Windsor
- 7 Windsor Post Office
- 8 Victoria Street Car Park
- 9 The Two Brewers
- 10 The Long Walk