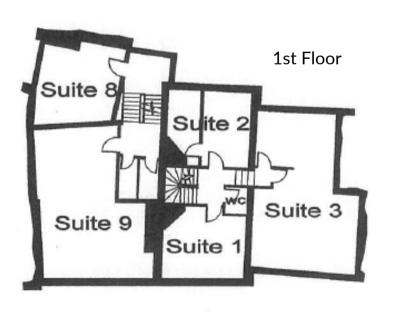

## 1ST & 2ND FLOOR SUITES 167 - 550 SQ F (15.5 - 51.09 SQ M)

## **AVAILABILITY**

| Suite | Size<br>(sq ft) | Size<br>(sq m) | Rent<br>(pcm inclusive of VAT,<br>service charge & insurance) |
|-------|-----------------|----------------|---------------------------------------------------------------|
| 5     | 185             | 17.18          | £667                                                          |
| 7     | 167             | 15.5           | £571                                                          |
| 9     | 479             | 44.5           | £1,675                                                        |
| 11    | 550             | 51.09          | £1,920                                                        |