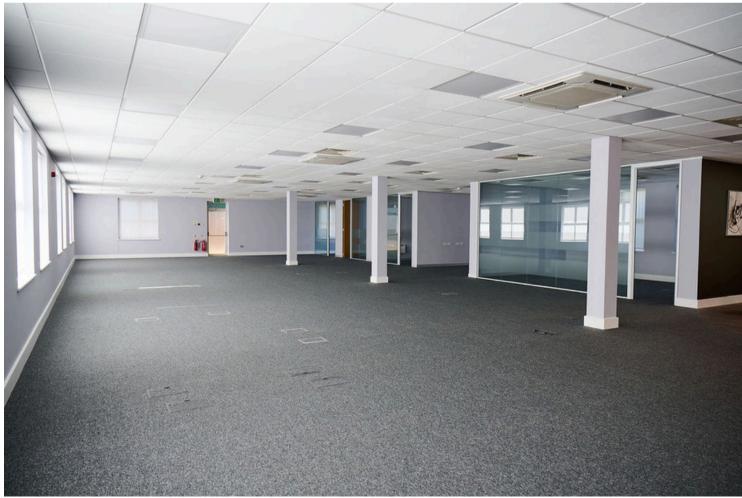

Let 3,719 - 7,933 sq ft

# GROSVENOR HOUSE

Horseshoe Crescent, Beaconsfield, HP9 1LJ

COMPETITIVE RENTS

SHORT TERM LEASES

# A SPACE TO SUIT YOUR BUSINESS 3,719 - 7,933 SQ FT

#### HIGH QUALITY OFFICE SPACE TO LET

Situated in picturesque Old Town Beaconsfield, with ample car parking and a welcoming reception, Grosvenor House is within close proximity of several pubs and excellent restaurants. The offices also benefit from easy access to road and rail networks providing a direct link to Central London.

The self-contained suites all have access to male and female toilets on the same floor and an 8 person lift.

Tenants already at Grosvenor House include Teleflex, IP Downing, Psychology Chambers and World Challenge.



## GROUND FLOOR

#### **SUITE 2**

Size: 3,719 sq. ft. (346 sqm)







## FIRST FLOOR

#### **SUITE 1**

Size: 4,214 sq. ft. (391 sqm)







## SPECIFICS

The accommodation offers a high quality specification including the following:



Dedicated Male and Female WCs



8 person passenger lift



Self-contained



Fitted kitchen



Ample parking spaces



VRF air conditioning



Walk in shower



Demountable partitioning



Full access raised floor



LED Lighting



Suspended tile ceiling



EPC rating B(41)















### LOCATION

Beaconsfield Old Town benefits from a high quality mix of specialist shops, pubs and restaurants.

From quick and convenient lunchtime options such as Tesco Express and Chez Pain, to restaurants that include Riwaz by Atul Kochhar, Browns, Brasserie Blanc, Royal Saracens Head and Giggling Squid.

There are also a range of ho