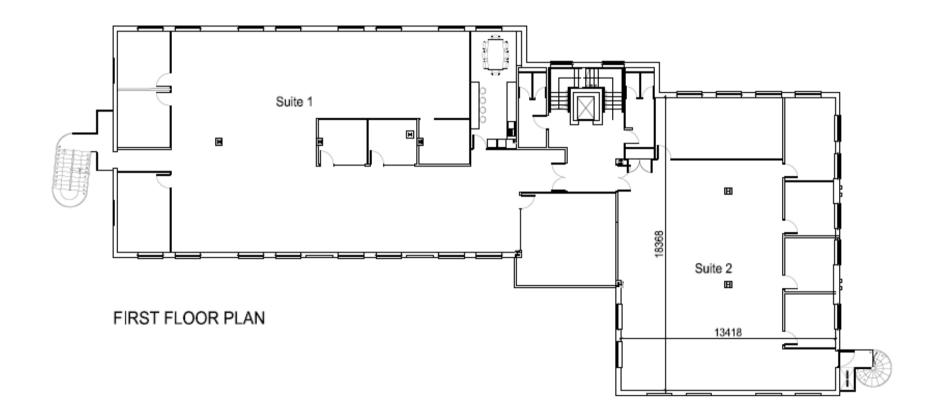

consfield, HP9 1LJ

COMPETITIVE RENTS

SHORT TERM LEASES

# A SPACE TO SUIT YOUR BUSINESS 3,719 - 7,933 SQ FT

#### HIGH QUALITY OFFICE SPACE TO LET

Situated in picturesque Old Town Beaconsfield, with ample car parking and a welcoming reception, Grosvenor House is within close proximity of several pubs and excellent restaurants. The offices also benefit from easy access to road and rail networks providing a direct link to Central London.

The self-contained suites all have access to male and female toilets on the same floor and an 8 person lift.

Tenants already at Grosvenor House include Teleflex, IP Downing, Psychology Chambers and World Challenge.



## GROUND FLOOR

#### **SUITE 2**

Size: 3,719 sq. ft. (346 sqm)







## FIRST FLOOR

#### **SUITE 1**

Size: 4,214 sq. ft. (391 sqm)







## SPECIFICS

The accommodation offers a high quality specification including the following:



Dedicated Male and Female WCs



8 person passenger lift



Self-contained



Fitted kitchen



Ample parking spaces



VRF air conditioning



Walk in shower



Demountable partitioning



Full access raised floor



LED Lighting



Suspended tile ceiling



EPC rating B(41)















### LOCATION

Beaconsfield Old Town benefits from a high quality mix of specialist shops, pubs and restaurants.

From quick and convenient lunchtime options such as Tesco Express and Chez Pain, to restaurants that include Riwaz by Atul Kochhar, Browns, Brasserie Blanc, Royal Saracens Head and Giggling Squid.

There are also a range of hotels to choose from such as the high end and unique Crazy Bear to a