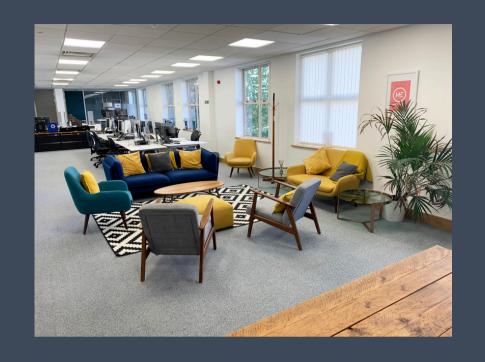

## SPECIFICS

The accommodation offers a high quality specification including the following:

Dedicated Male and Female WCs

8 person passenger lift

Self-contained

Fitted kitchen

Ample parking spaces

VRF air conditioning

Walk in shower

Demountable partitioning

Full access raised floor

LED Lighting

Suspended tile ceiling

EPC rating B(41)

Indicative layouts and images are for illustrative purposes only. Fixtures and fittings may be the current tenants and are not necessarily included in the letting.