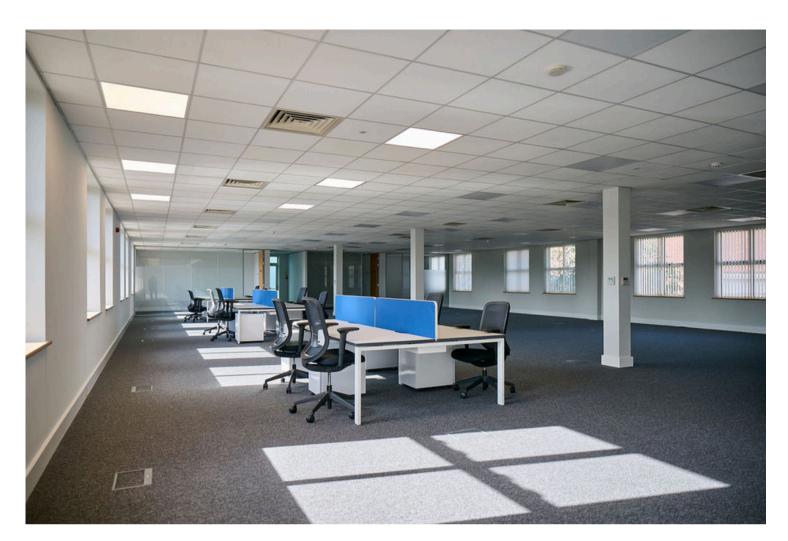

nsfield, HP9 1LJ

COMPETITIVE RENTS

SHORT TERM LEASES

# A SPACE TO SUIT YOUR BUSINESS 3,719 - 7,933 SQ FT

#### HIGH QUALITY OFFICE SPACE TO LET

Situated in picturesque Old Town Beaconsfield, with ample car parking and a welcoming reception, Grosvenor House is within close proximity of several pubs and excellent restaurants. The offices also benefit from easy access to road and rail networks providing a direct link to Central London.

The self-contained suites all have access to male and female toilets on the same floor and an 8 person lift.

Tenants already at Grosvenor House include Teleflex, IP Downing, Psychology Chambers and World Challenge.



## GROUND FLOOR

#### **SUITE 2**

Size: 3,719 sq. ft. (346 sqm)







## FIRST FLOOR

#### **SUITE 1**

Size: 4,214 sq. ft. (391 sqm)







## SPECIFICS

The accommodation offers a high quality specification including the following:



Dedicated Male and Female WCs



8 person passenger lift



Self-contained



Fitted kitchen



Ample parking spaces



VRF air conditioning



Walk in shower



Demountable partitioning



Full access raised floor



LED Lighting



Suspended tile ceiling



EPC rating B(41)















### LOCATION

Beaconsfield Old Town benefits from a high quality mix of specialist shops, pubs and restaurants.

From quick and convenient lunchtime options such as Tesco Express and Chez Pain, to restaurants that include Riwaz by Atul Kochhar, Browns, Brasserie Blanc, Royal Saracens Head and Giggling Squid.

There are also a range of hotels to choose from such as the high end and unique Crazy Bear to an