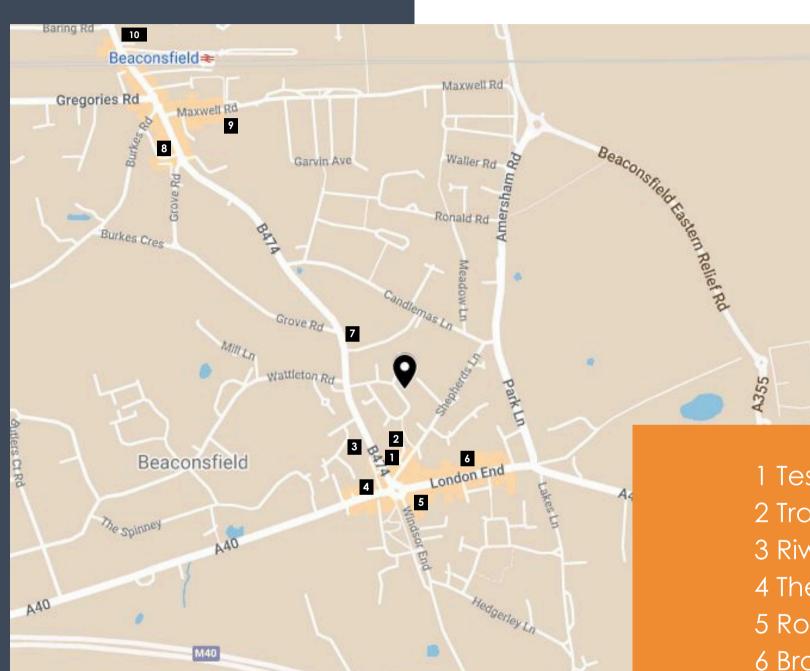

### LOCATION

Beaconsfield Old Town benefits from a high quality mix of specialist shops, pubs and restaurants.

From quick and convenient lunchtime options such as Tesco Express and Chez Pain, to restaurants that include Riwaz by Atul Kochhar, Browns, Brasserie Blanc, Royal Saracens Head and Giggling Squid.

There are also a range of hotels to choose from such as the high end and unique Crazy Bear to an affordable Travelodge.

- 1 Tesco Express
- 2 Travelodge
- 3 Riwaz by Atul Kochhar
- 4 The Crazy Bear
- 5 Royal Saracens Head
- 6 Brasserie Blanc
- 7 National Film and Television School
- 8 M&S Food
- 9 Sainsbury's
- 10 Waitrose

**CAR** 

**TRAIN** 

**AIRPORT** 

1.4 MILES TO J2 OF M40

Close to Junction 2 of the M40 and just 6 miles from Junction 16 of the M25,
Beaconsfield is well located.

30 MINS TO LONDON MARYLEBONE

Beaconsfield railway station is 0.9 miles away with regular direct services to London Marylebone.

13 MILES TO HEATHROW AIRPORT

Worldwide connections within easy reach of Beaconsfield.