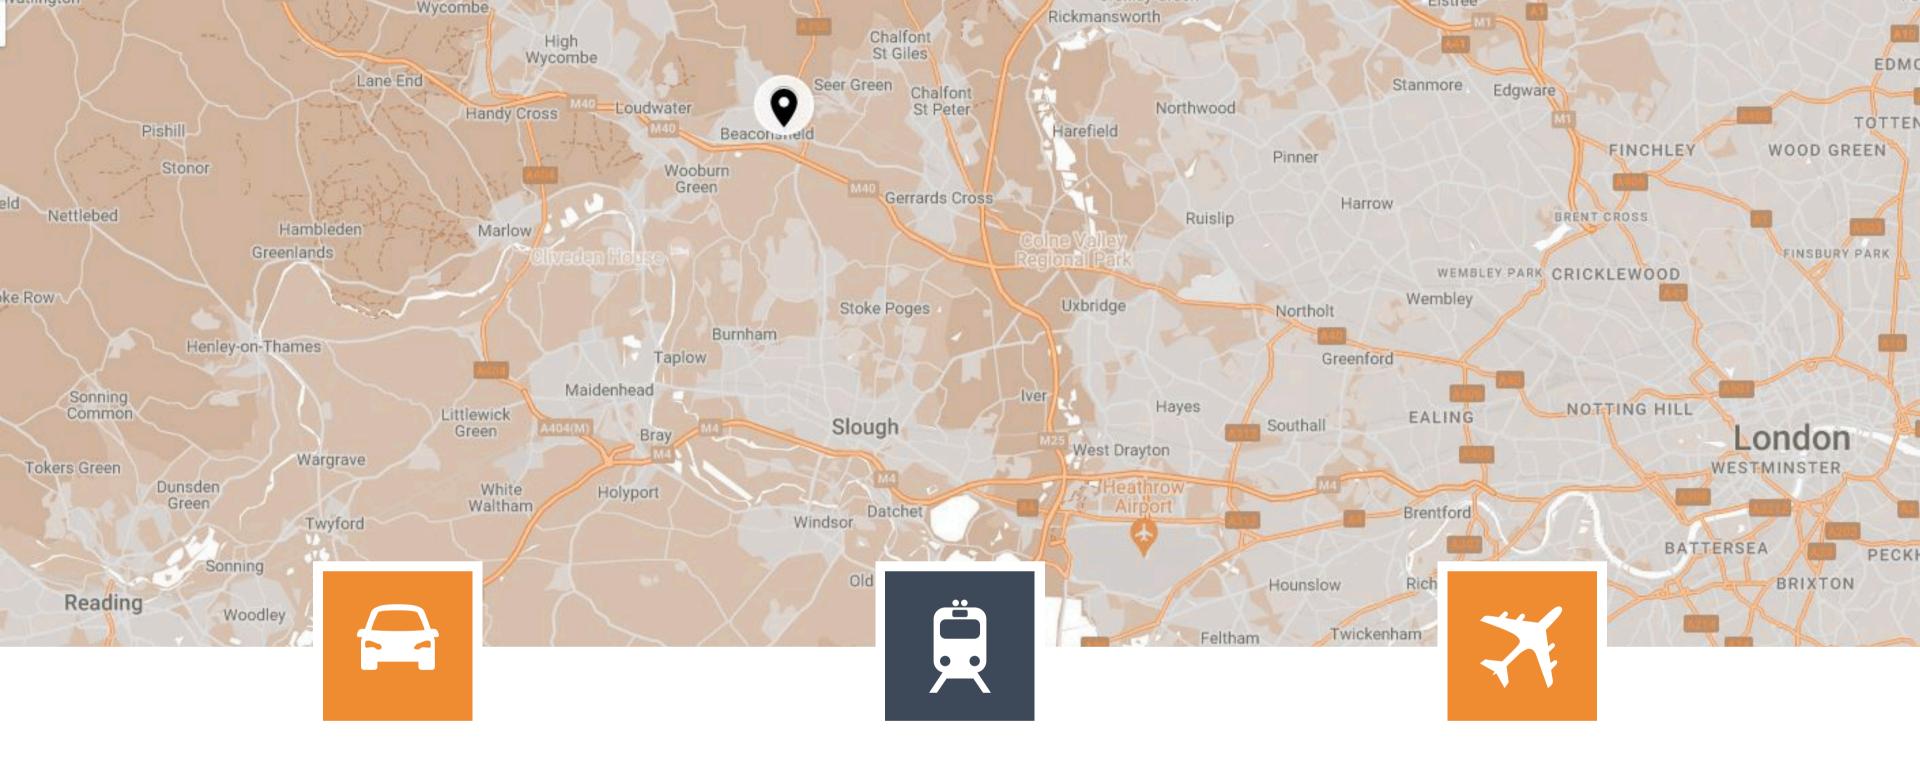

**CAR** 

**TRAIN** 

**AIRPORT** 

1.4 MILES TO J2 OF M40

Close to Junction 2 of the M40 and just 6 miles from Junction 16 of the M25,
Beaconsfield is well located.

30 MINS TO LONDON MARYLEBONE

Beaconsfield railway station is 0.9 miles away with regular direct services to London Marylebone.

13 MILES TO HEATHROW AIRPORT

Worldwide connections within easy reach of Beaconsfield.