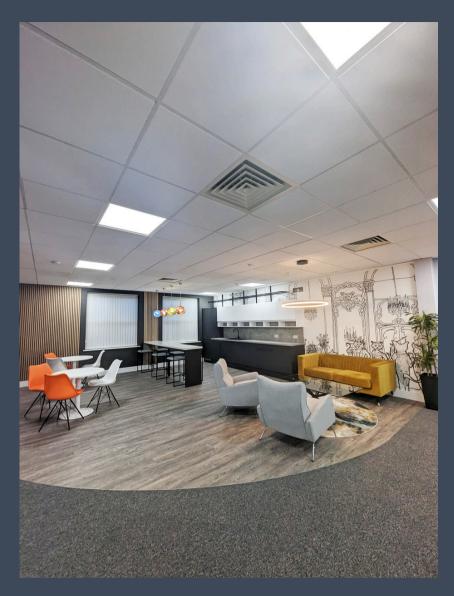

#### HIGH QUALITY OFFICE SPACE TO LET

Situated in picturesque Old Town Beaconsfield, with ample car parking and a welcoming reception, Grosvenor House is within close proximity of several pubs and excellent restaurants. The offices also benefit from easy access to road and rail networks providing a direct link to Central London.

The self-contained suites all have access to male and female toilets on the same floor and an 8 person lift.

Tenants already at Grosvenor House include Teleflex, IP Downing, Psychology Chambers and World Challenge.

## SPECIFICS

The accommodation offers a high quality specification including the following:

Dedicated Male and Female WCs

8 person passenger lift

Self-contained

Fitted kitchen

Ample parking spaces

VRF air conditioning

Walk in shower

Demountable partitioning

Full access raised floor

LED Lighting

Suspended tile ceiling

EPC rating B(41)