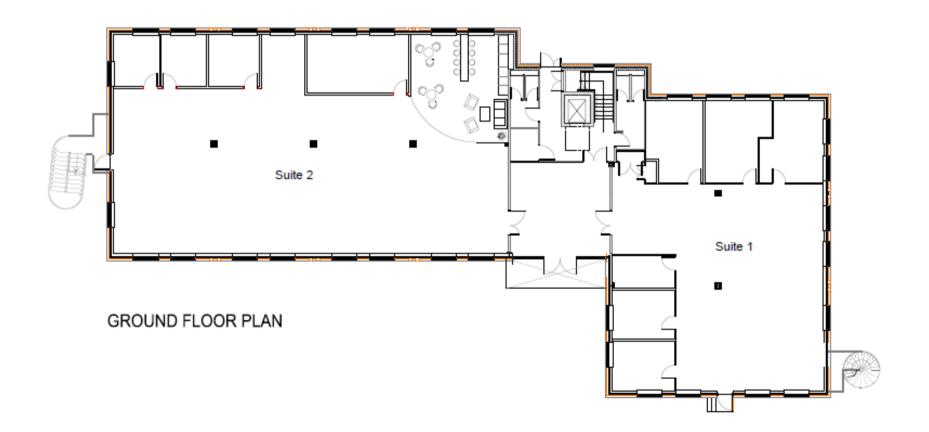

## GROUND FLOOR

#### **SUITE 2**

Size: 3,719 sq. ft. (346 sqm)

## FIRST FLOOR

#### **SUITE 1**

Size: 4,214 sq. ft. (391 sqm)