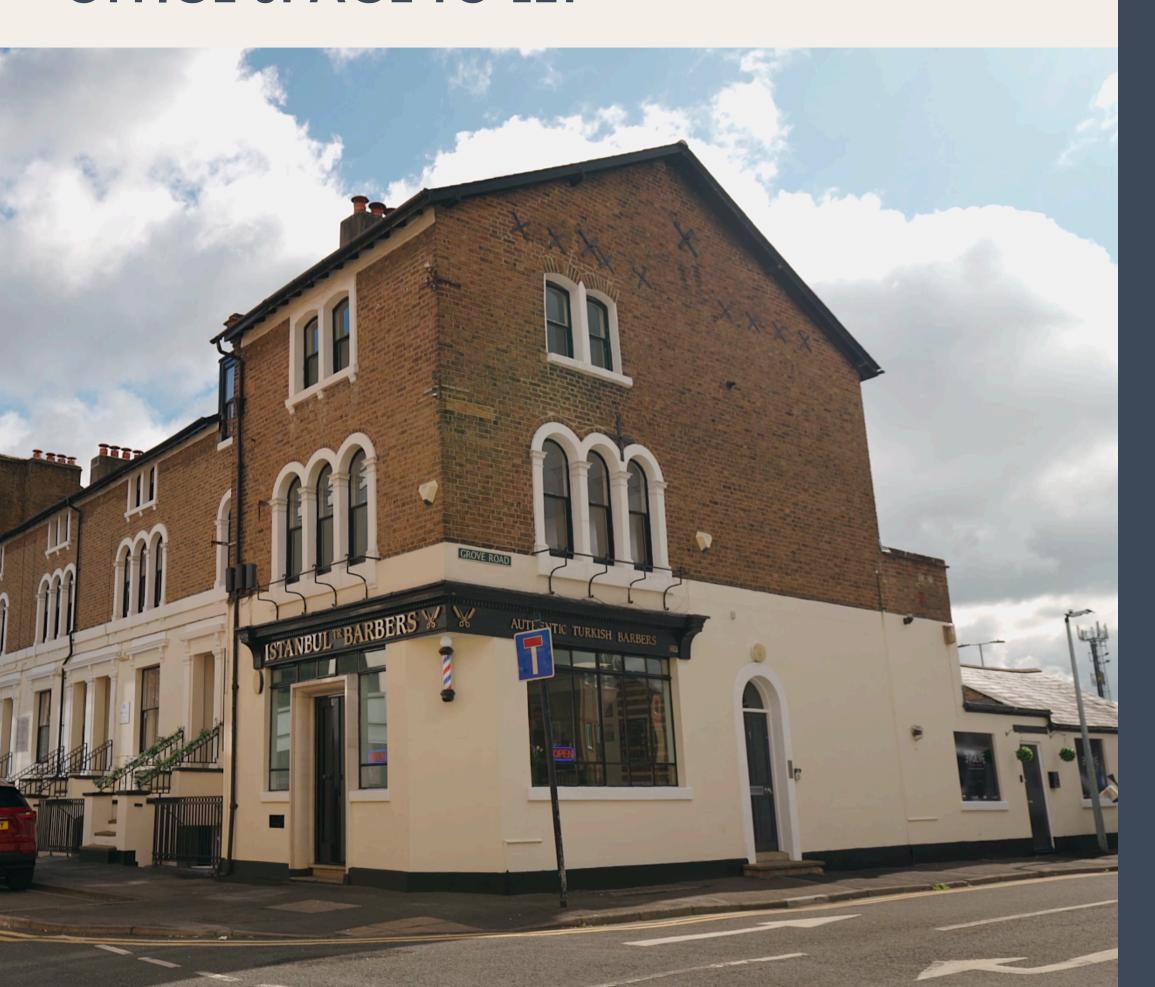

#### OFFICE SPACE TO LET

## 1 GROVE ROAD

MAIDENHEAD, BERKSHIRE, SL6 1LW

#### TOWN CENTRE OFFICE SPACE TO LET

- Town centre location
- Close to railway station
- Gas central heating
- Category II lighting
- Car parking available by way of separate licence
- Lease either floor independently or both together

## FLEXIBLE SPACE

Our dynamic office space, spanning two floors, occupies the coveted corner of Grove Road and Broadway. The first floor boasts two office spaces and conveniently located male/female WC's. Ascend to the second floor, where once again, you'll find two versatile office spaces to meet your business needs.