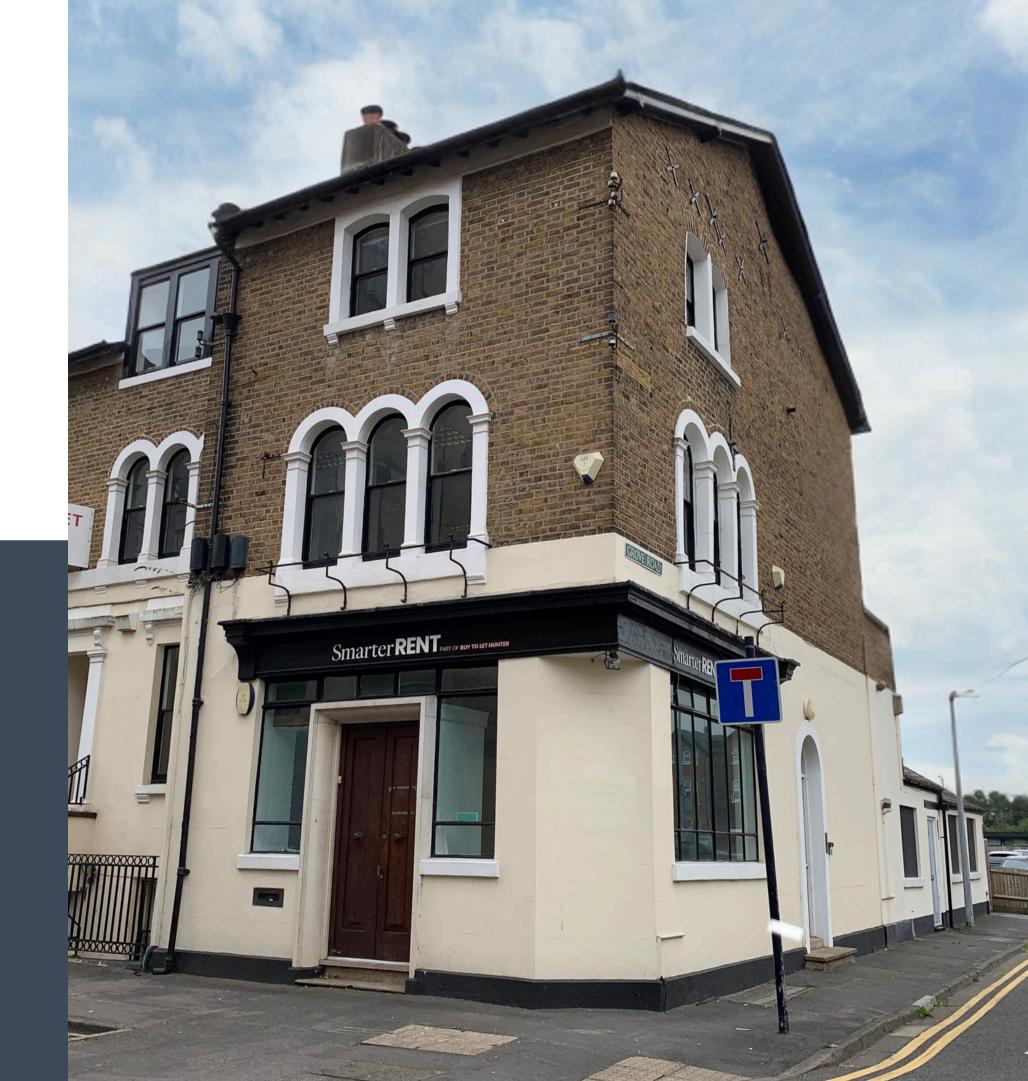

## FLEXIBLE SPACE

Our dynamic office space, spanning two floors, occupies the coveted corner of Grove Road and Broadway. The first floor boasts two office spaces and conveniently located male/female WC's. Ascend to the second floor, where once again, you'll find two versatile office spaces to meet your business needs.