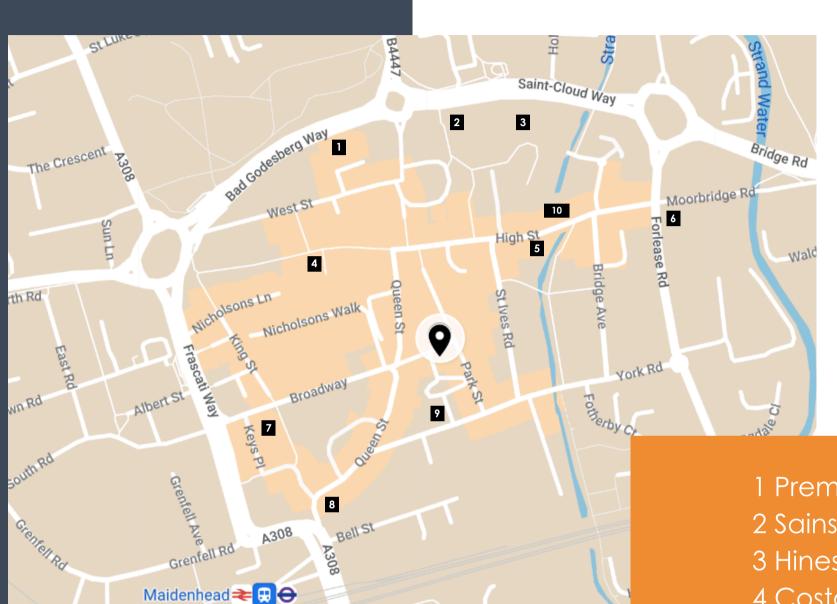

## LOCATION

Maidenhead benefits from a wide range of shops, supermarkets, banks, pubs and restaurants.

From quick and convenient lunchtime options such as Bakedd, Wenzel's, Caffé Nero and Costa to restaurants that include Sauce and Flour, Bardo Lounge, Coppa Club and Storia.

There are also a range of hotels to choose from such as Premier Inn, Travelodge, Fredrick's Hotel and Taplow House Hotel & Spa.

- 1 Premier Inn
- 2 Sainsbury's
- 3 Hines Meadow Car Park
- 4 Costa
- 5 Bakedd
- 6 Waitrose
- 7 Odeon
- 8 Travelodge
- 9 Grove Road Car Park
- 10 Waterside Quarter