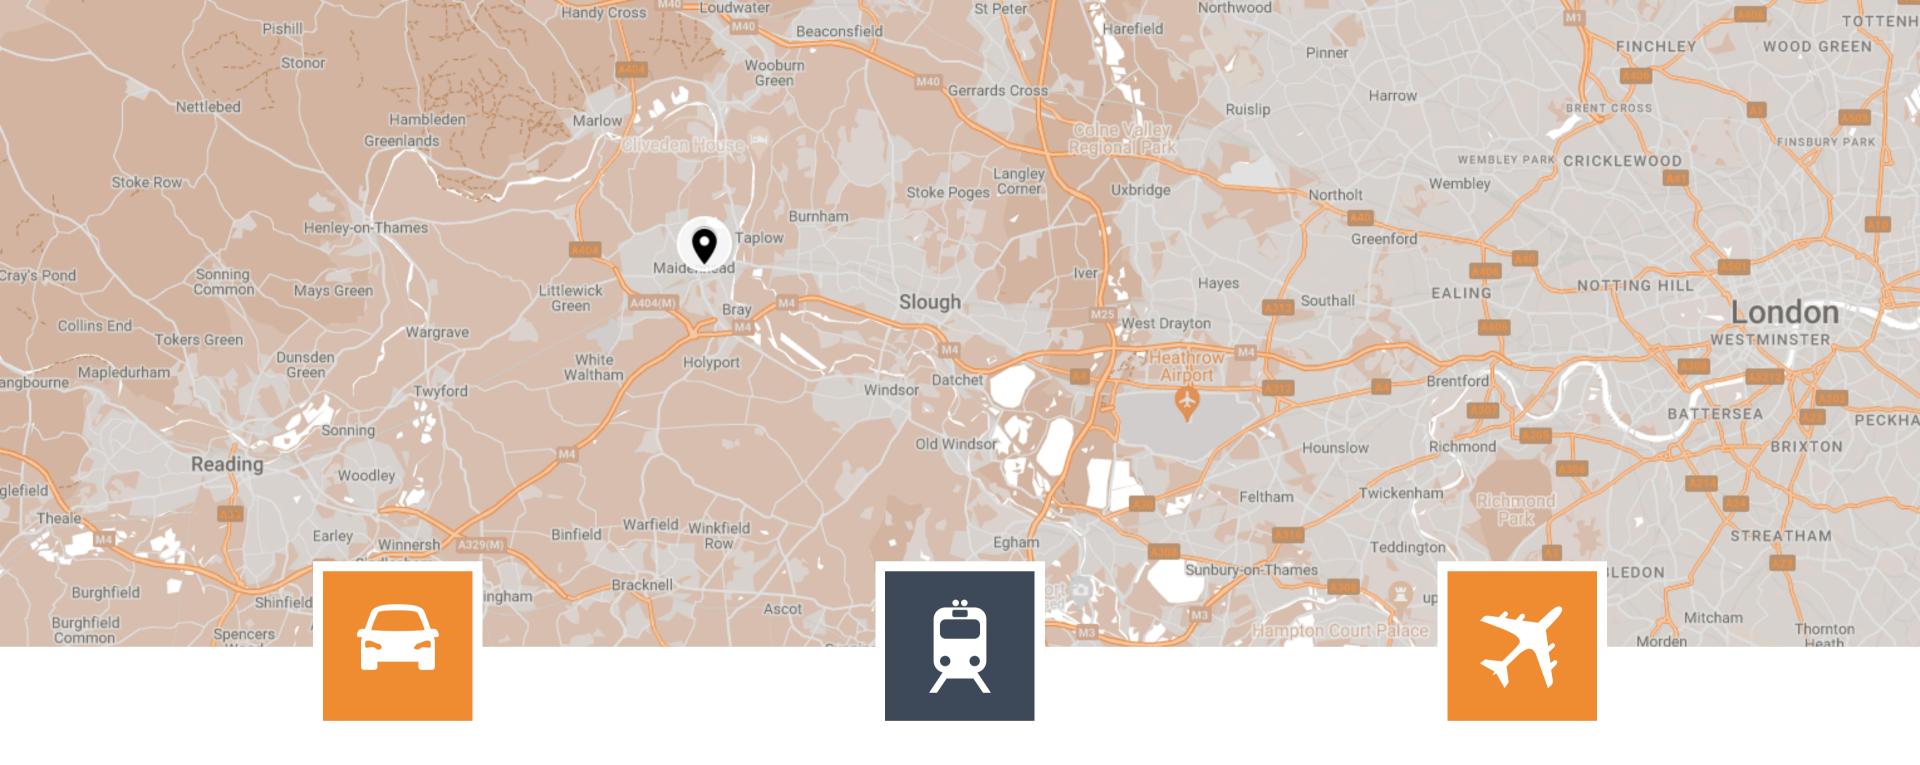

**CAR** 

**TRAIN** 

**AIRPORT** 

2.5 MILES TO J8/9 OF M4

0.3 MILES TO MAIDENHEAD TRAIN STATION

14 MILES TO HEATHROW AIRPORT

Close to the Holyport Interchange on the M4.

Regular Elizabeth Line and Overground trains into London.

Worldwide connections within easy reach of Maidenhead.