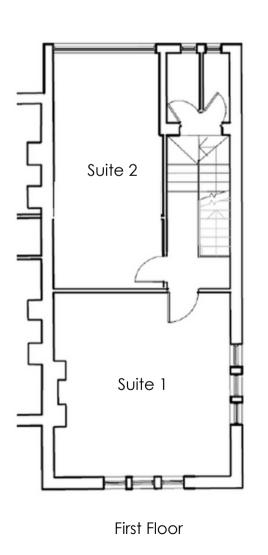

## FLEXIBLE SPACE

Our dynamic office space, spanning two floors, occupies the coveted corner of Grove Road and Broadway. The first floor boasts two office spaces and conveniently located male/female WC's. Ascend to the second floor, where once again, you'll find two versatile office spaces to meet your business needs.

You have the opportunity to customise your workspace by opting to lease either floor independently or both together.

| FLOOR     | SUITE      | SIZE<br>(SQ FT) | RENT<br>(+VAT PA) |
|-----------|------------|-----------------|-------------------|
| 1st       | Suite 1    | 261             | £7,650            |
| 1st       | Suite 2    | 207             |                   |
| 2nd       | Suite 1    | 254             | £6,500            |
| 2nd       | Suite 2    | 143             |                   |
| 1st & 2nd | All Suites | 865             | £14,150           |