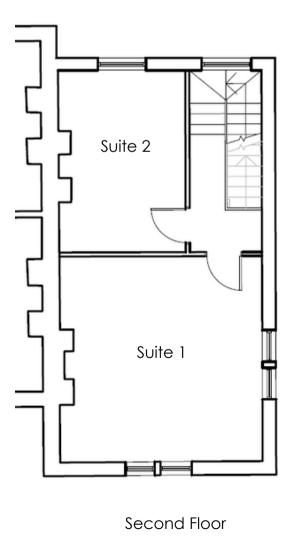

## FLEXIBLE SPACE

Our dynamic office space, spanning two floors, occupies the coveted corner of Grove Road and Broadway. The first floor boasts two office spaces and conveniently located male/female WC's. Ascend to the second floor, where once again, you'll find two versatile office spaces to meet your business needs.

You have the opportunity to customise your workspace by opting to lease either floor independently or both together.

| FLOOR     | SUITE      | SIZE<br>(SQ FT) | RENT<br>(+VAT PA) |
|-----------|------------|-----------------|-------------------|
| 1st       | Suite 1    | 261             | £7,650            |
| 1st       | Suite 2    | 207             |                   |
| 2nd       | Suite 1    | 254             | £6,500            |
| 2nd       | Suite 2    | 143             |                   |
| 1st & 2nd | All Suites | 865             | £14,150           |