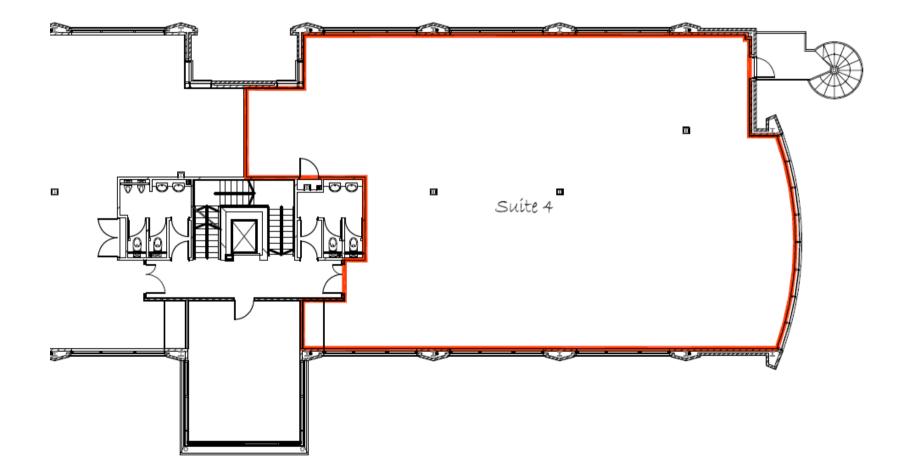

## 1ST FLOOR SUITE 4 3,304 SQ FT (306.95 SQ M)

#### **SUITE 4**

Rent: £17.50 psf +VAT Rateable value: £55,000 Rates payable: £28,160