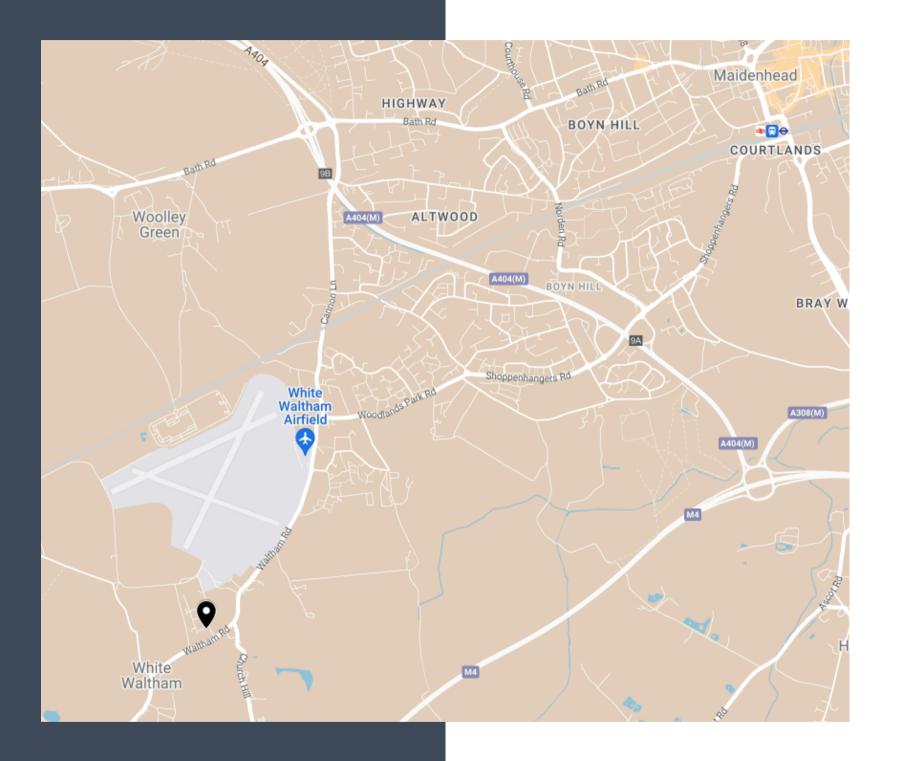

## LOCATION

country.

With a café, barbers and children's day nursery all within the Grove Park Business Estate, Beechwood has lots of convenient amenities right on the doorstep.

The out of town location also benefits from ample parking spaces and quick access to the motorway network.

Located on the outskirts of Maidenhead, the village of White Waltham is steeped in history with one of the oldest and best known airfields in the

CAR

3.3 MILES TO J8/9 OF M4

Close to the M4 for easy access to the M25, London and the South West.

### TRAIN

3.4 MILES TO MAIDENHEAD TRAIN STATION

Under 10 minutes away from Maidenhead station, with Overground and Elizabeth Line service into London.

#### 16 MILES TO HEATHROW AIRPORT

Worldwide connections within easy reach of White Waltham.