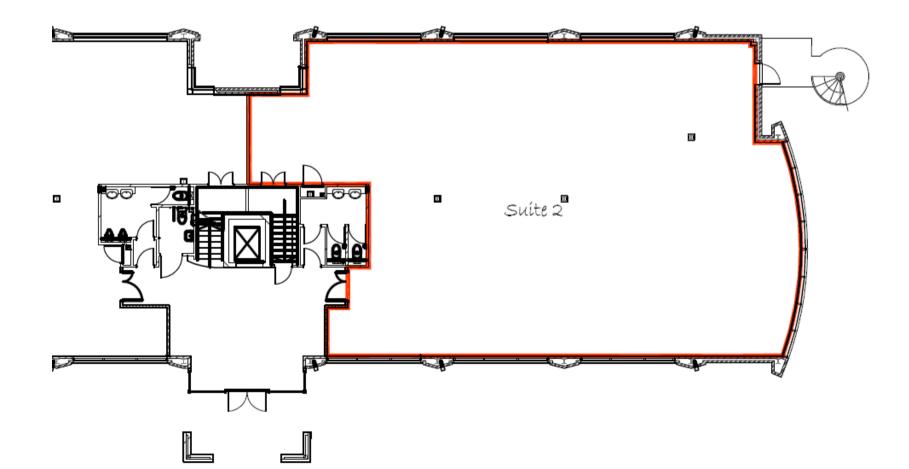

## GROUND FLOOR SUITE 2 2,890 SQ FT (268.48 SQ M)

#### **SUITE 2**

Rent: £17.50 psf +VAT Rateable value: £45,500 Rates payable: £22,705