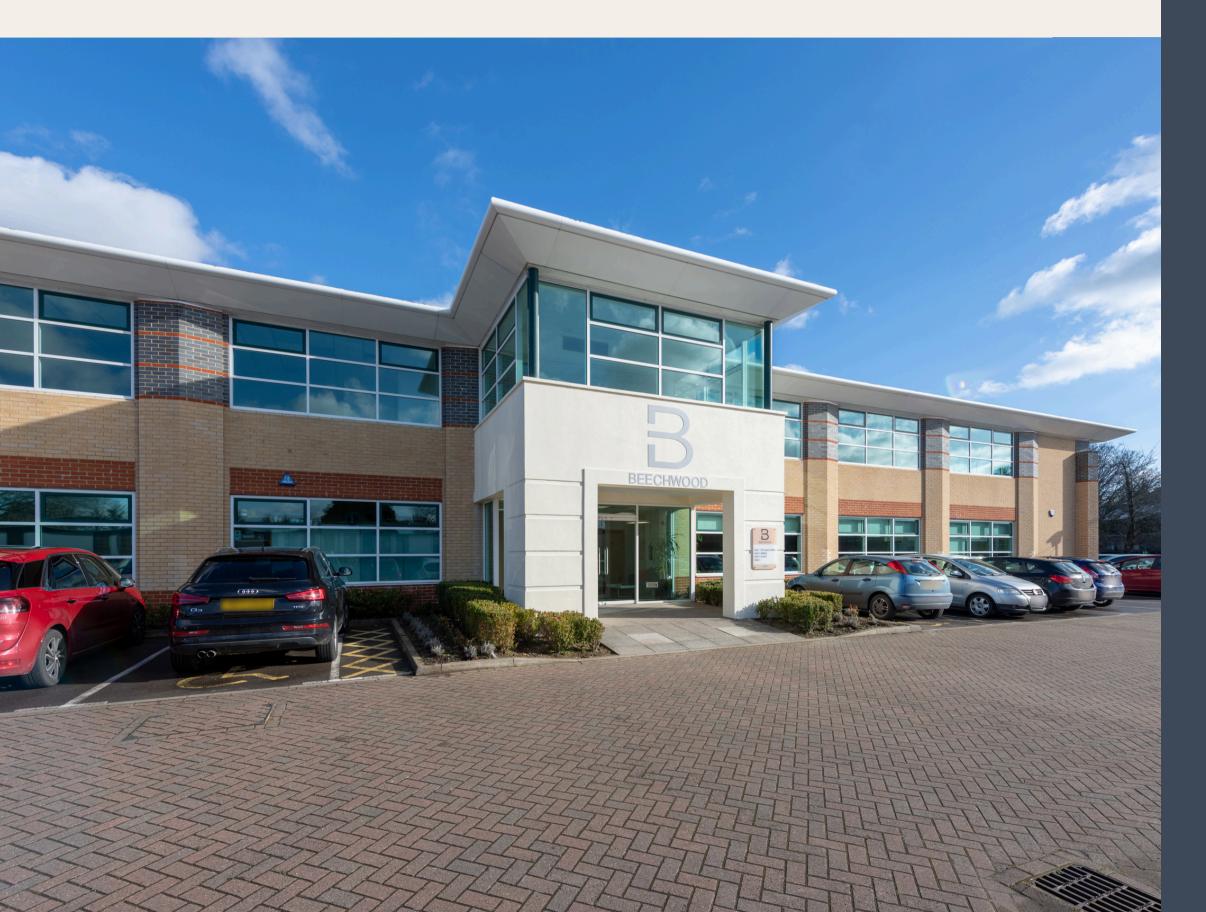

### **OFFICE SUITES TO LET**



# BEECHWOOD

GROVE PARK BUSINESS ESTATE WHITE WALTHAM MAIDENHEAD SL6 3LW

## GROUND FLOOR SUITE 2 2,890 SQ FT (268.48 SQ M)





#### **SUITE 2**

Rent: £17.50 psf +VAT Rateable value: £45,500 Rates payable: £22,705

## 1ST FLOOR SUITE 4 3,304 SQ FT (306.95 SQ M)





#### **SUITE 4**

Rent: £17.50 psf +VAT Rateable value: £55,000 Rates payable: £28,160

## SPECIFICS

The suites offer a high quality specification including the following:



Ample parking spaces



8 person passenger lift



Air conditioning



LED Lighting



Dedicated male and female WCs



Full access raised floor



Self-contained



Onsite café



Cat V cabling



Estate CCTV



Suspended tile ceiling



EPC rating B(41)



## LOCATION

country.

With a café, barbers and children's day nursery all within the Grove Pa