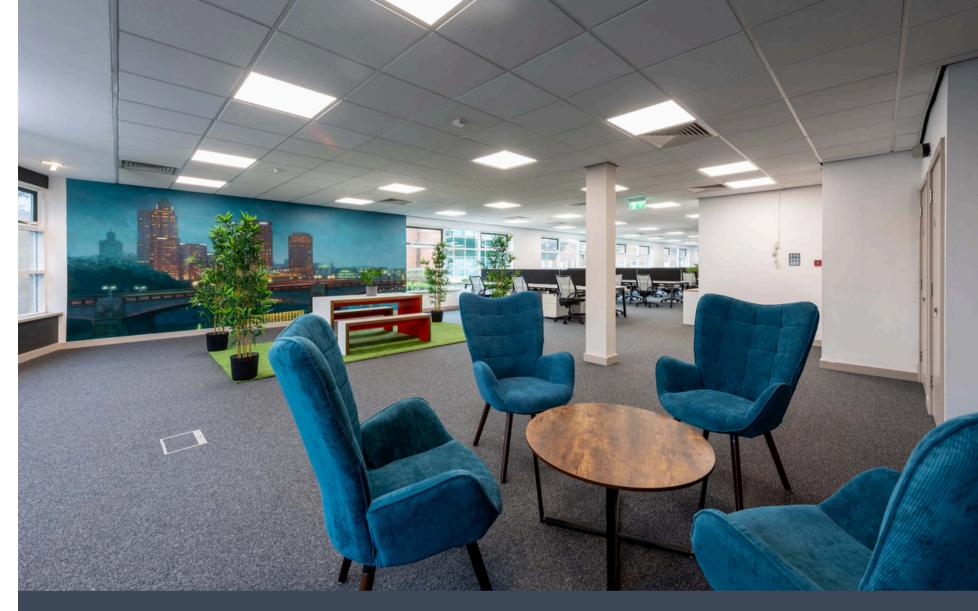

#### **GROUND FLOOR**

Rent: POA

Oakwood's ground floor suite totals 1,575 sq. ft. of high quality, flexible space.

The building benefits from male and female toilets and substantial parking provision.

# SPECIFICS

The accommodation offers a high quality specification including the following:

Dedicated male and female WCs

8 person passenger lift

Self-contained

LED Lighting

Ample parking spaces

Air conditioning