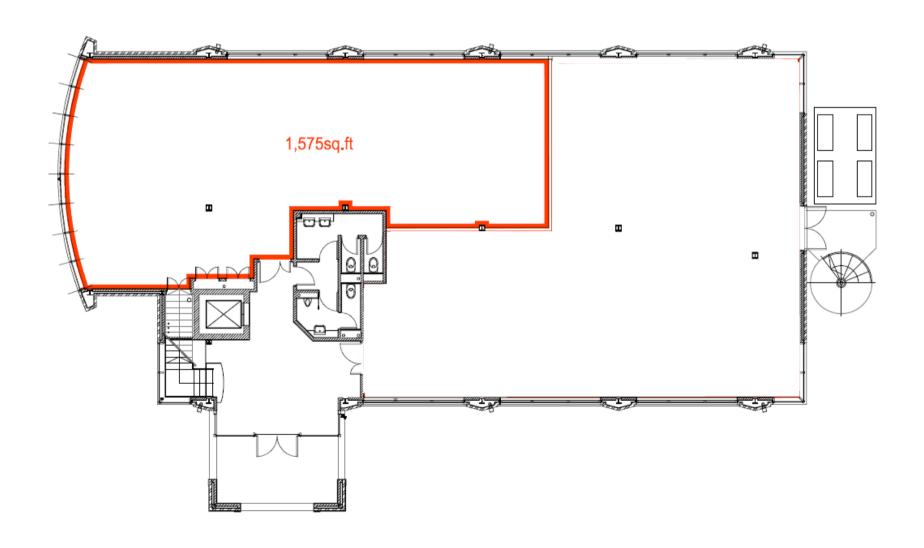

# GROUND FLOOR 1,575 SQ FT (146.32 SQ M)

#### **GROUND FLOOR**

Rent: POA

Oakwood's ground floor suite totals 1,575 sq. ft. of high quality, flexible space.

The building benefits from male and female toilets and substantial parking provision.