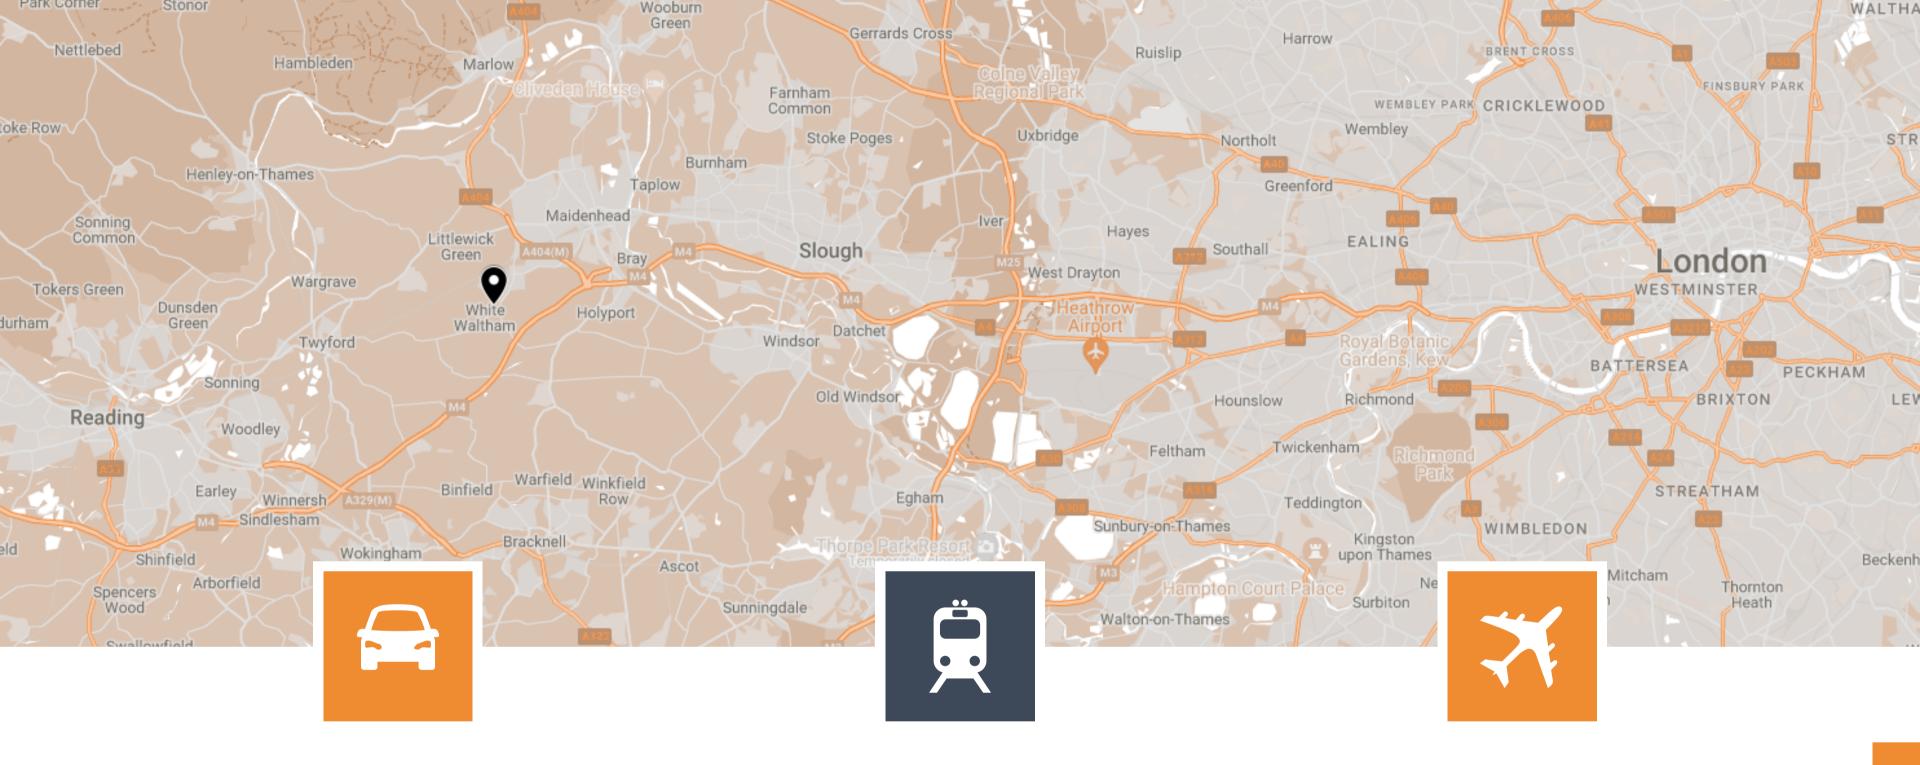

Located on the outskirts of Maidenhead, the village of White Waltham is steeped in history with one of the oldest and best known airfields in the

CAR

3.3 MILES TO J8/9 OF M4

Close to the M4 for easy access to the M25, London and the South West.

### TRAIN

3.4 MILES TO MAIDENHEAD TRAIN STATION

Under 10 minutes away from Maidenhead station, with Overground and Elizabeth Line service into London.

#### 16 MILES TO HEATHROW AIRPORT

Worldwide connections within easy reach of White Waltham.