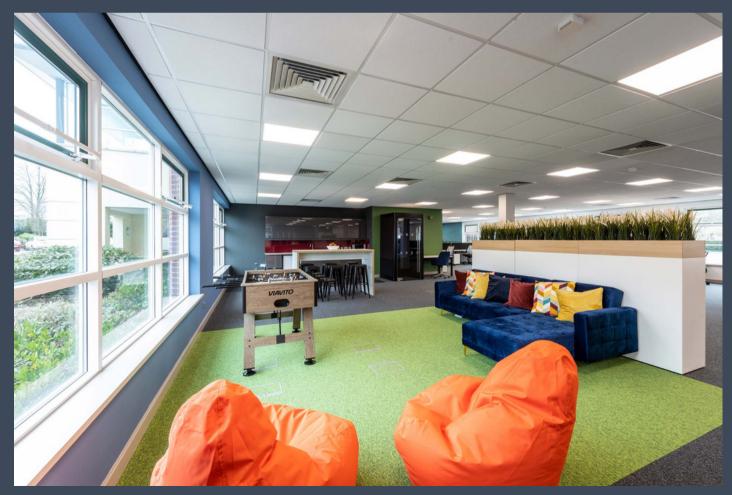

# GROUND FLOOR 3,496 SQ FT (325 SQ M)

HIGH QUALITY OFFICE SUITE TO LET WITH SUBSTANTIAL PARKING PROVISION

Rent: £17.50 psf +VAT Rateable value: £60,000 Rates payable: £30,720

#### **GROUND FLOOR**

Oakwood's ground floor suite totals 3,496 sq. ft. of high quality, flexible space.

The current layout includes a fitted kitchen, a unique hand painted feature wall and has been stylishly decorated to show how the space could work for a modern office tenant\*.

## SPECIFICS

The accommodation offers a high quality specification including the following:

Dedicated male and female WCs

8 person passenger lift

Air conditioning

LED Lighting

Ample parking spaces

Full access raised floor