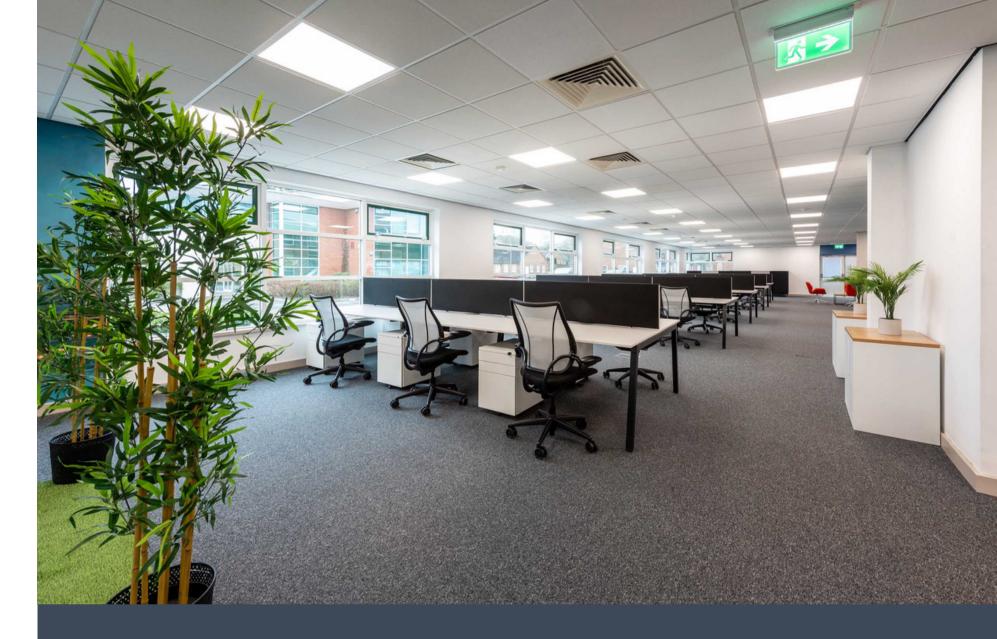

#### **GROUND FLOOR**

Oakwood's ground floor suite totals 3,496 sq. ft. of high quality, flexible space.

The current layout includes a fitted kitchen, a unique hand painted feature wall and has been stylishly decorated to show how the space could work for a modern office tenant\*.

\*Please note that all images are for illustrative and indicative purposes only and furniture is not included with the lease. Images may include optional upgrades at additional cost. Please check with your Sorbon Estates representative for more information.