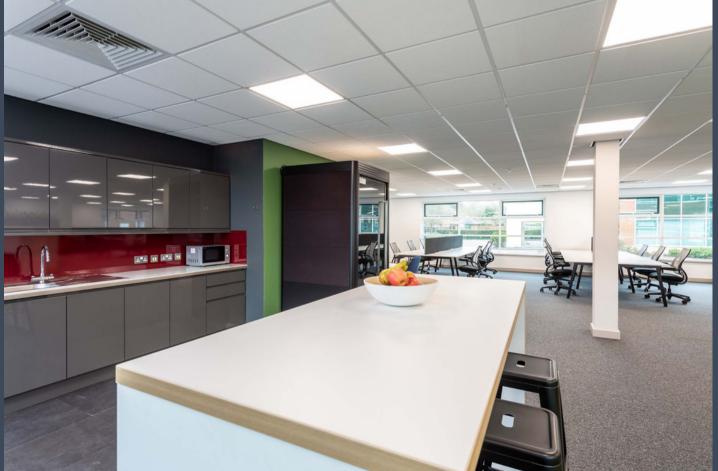

#### **GROUND FLOOR**

Oakwood's ground floor suite totals 3,496 sq. ft. of high quality, flexible space.

The current layout includes a fitted kitchen, a unique hand painted feature wall and has been stylishly decorated to show how the space could work for a modern office tenant\*.

\*Please note that all images are for illustrative and indicative purposes only and furniture is not included with the lease. Images may include optional upgrades at additional cost. Please check with your Sorbon Estates representative for more information.