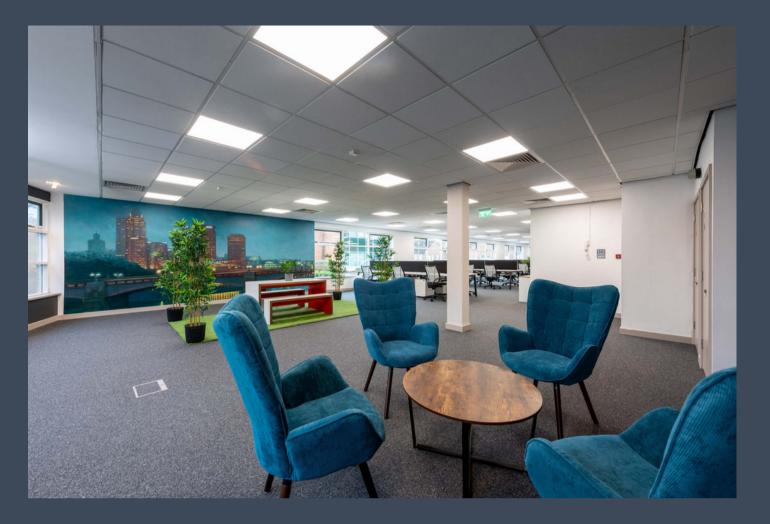

# GROUND FLOOR 3,496 SQ FT (325 SQ M)

HIGH QUALITY OFFICE SUITE TO LET WITH SUBSTANTIAL PARKING PROVISION

Rent: £17.50 psf +VAT Rateable value: £60,000 Rates payable: £30,720

#### **GROUND FLOOR**

Oakwood's ground floor suite totals 3,496 sq. ft. of high quality, flexible space.

The current layout includes a fitted kitchen, a unique hand painted feature wall and has been stylishly decorated to show how the space could work for a modern office tenant\*.

## SPECIFICS

The accommodation offers a high quality specification including the following:

Dedicated male and female WCs

8 person passenger lift

Air conditioning

LED Lighting

Ample parking spaces

Full access raised floor