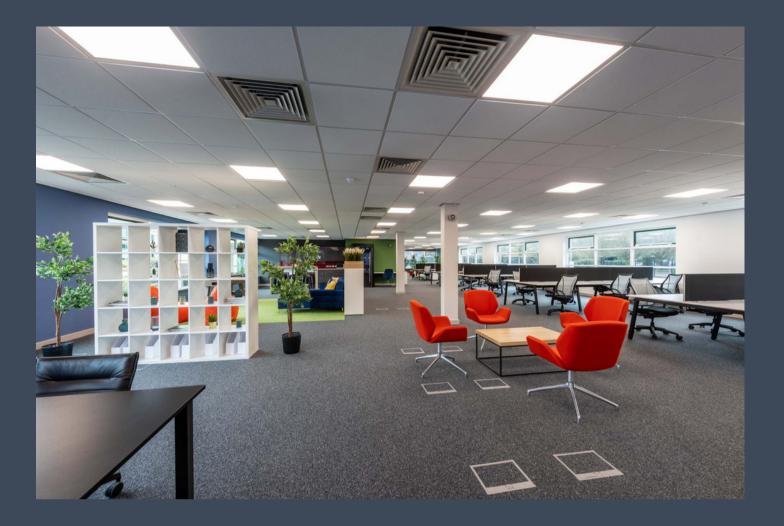

# GROUND FLOOR 3,496 SQ FT (325 SQ M)

HIGH QUALITY OFFICE SUITE TO LET WITH SUBSTANTIAL PARKING PROVISION

Rent: £17.50 psf +VAT Rateable value: £60,000 Rates payable: £30,720

#### **GROUND FLOOR**

Oakwood's ground floor suite totals 3,496 sq. ft. of high quality, flexible space.

The current layout includes a fitted kitchen, a unique hand painted feature wall and has been stylishly decorated to show how the space could work for a modern office tenant\*.

## SPECIFICS

The accommodation offers a high quality specification including the following:

Dedicated male and female WCs

8 person passenger lift

Air conditioning

LED Lighting

Ample parking spaces

Full access raised floor