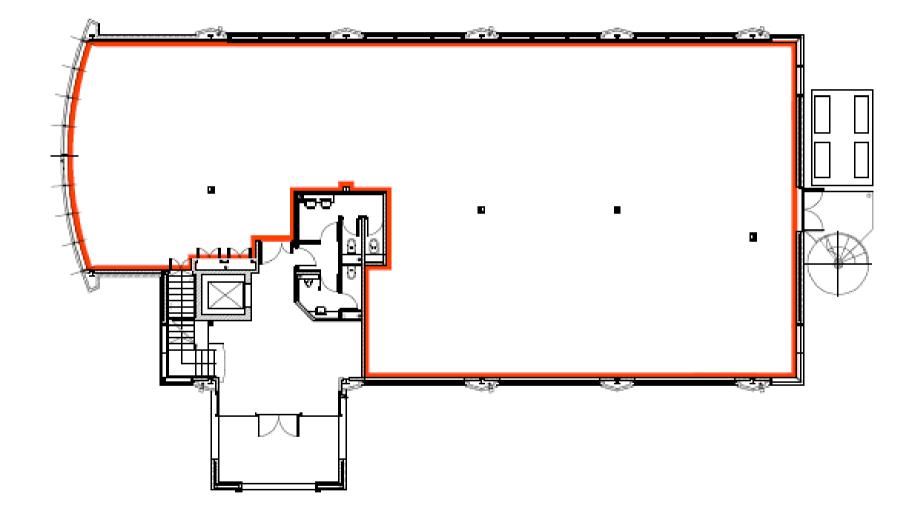

# GROUND FLOOR 3,496 SQ FT (325 SQ M)

HIGH QUALITY OFFICE SUITE TO LET WITH SUBSTANTIAL PARKING PROVISION

Rent: £17.50 psf +VAT Rateable value: £60,000 Rates payable: £30,720

#### **GROUND FLOOR**

Oakwood's ground floor suite totals 3,496 sq. ft. of high quality, flexible space.

The current layout includes a fitted kitchen, a unique hand painted feature wall and has been stylishly decorated to show how the space could work for a modern office tenant\*.