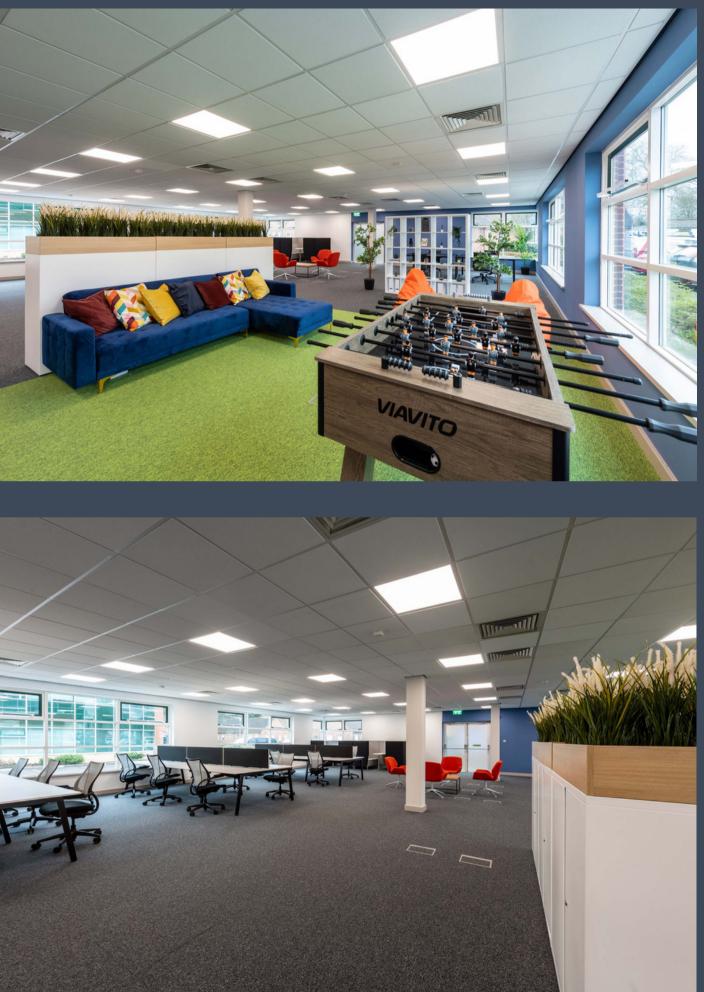

# GROUND FLOOR 3,496 SQ FT (325 SQ M)

HIGH QUALITY OFFICE SUITE TO LET WITH SUBSTANTIAL PARKING PROVISION

Rent: £17.50 psf +VAT Rateable value: £60,000 Rates payable: £30,720

#### **GROUND FLOOR**

Oakwood's ground floor suite totals 3,496 sq. ft. of high quality, flexible space.

The current layout includes a fitted kitchen, a unique hand painted feature wall and has been stylishly decorated to show how the space could work for a modern office tenant\*.

## SPECIFICS

The accommodation offers a high quality specification including the following:

Dedicated male and female WCs

8 person passenger lift

Air conditioning

LED Lighting

Ample parking spaces

Full access raised floor