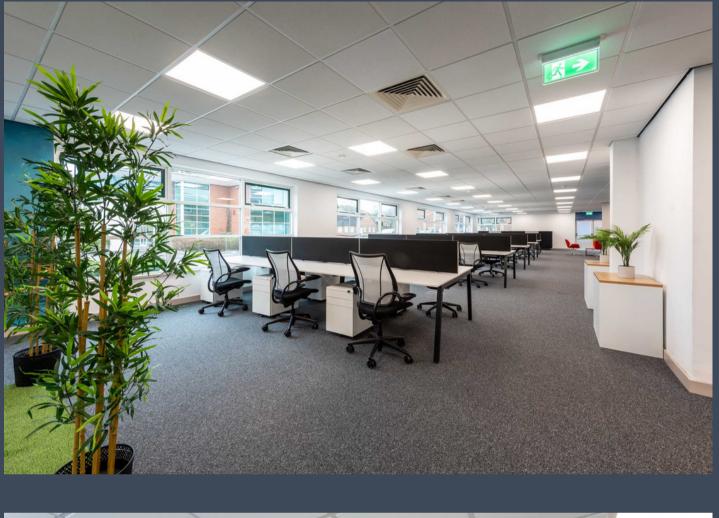

#### **GROUND FLOOR**

Oakwood's ground floor suite totals 3,496 sq. ft. of high quality, flexible space.

The current layout includes a fitted kitchen, a unique hand painted feature wall and has been stylishly decorated to show how the space could work for a modern office tenant\*.

\*Please note that all images are for illustrative and indicative purposes only and furniture is not included with the lease. Images may include optional upgrades at additional cost. Please check with your Sorbon Estates representative for more information.