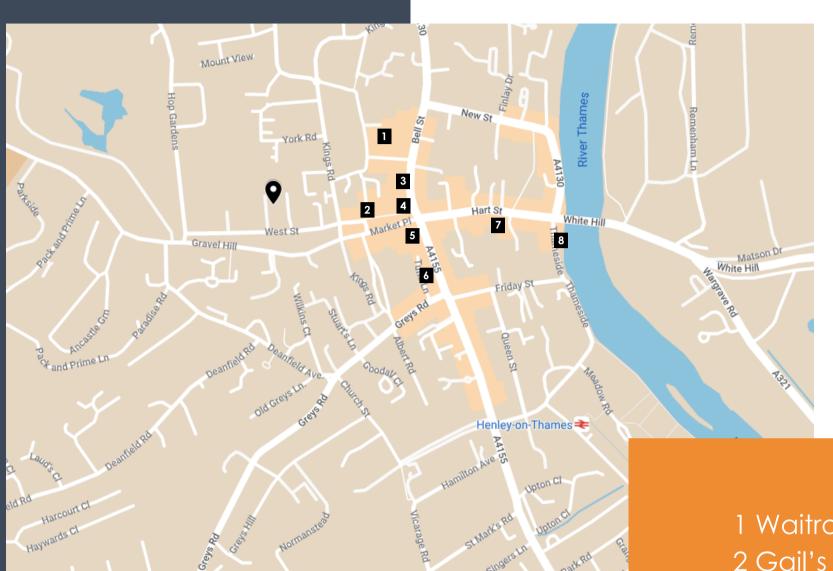

# LOCATION

Henley-on-Thames offers the perfect blend of business amenities and lifestyle perks, making it an ideal location for your office.

Set in the picturesque river-side town, Henley-on-Thames provides a prestigious address and great connectivity to major business hubs like London, coupled with excellent transportation links for employees and clients.

The town benefits from a wide range of shops, upscale eateries, and cultural attractions, providing ample entertainment options for clients and team outings.

- 1 Waitrose
- 2 Gail's Bakery
- 3 Sainsbury's Local
- 4 Boots
- 5 Sweaty Betty
- 6 Space NK
- 7 Giggling Squid
- 8 The Angel on the Bridge