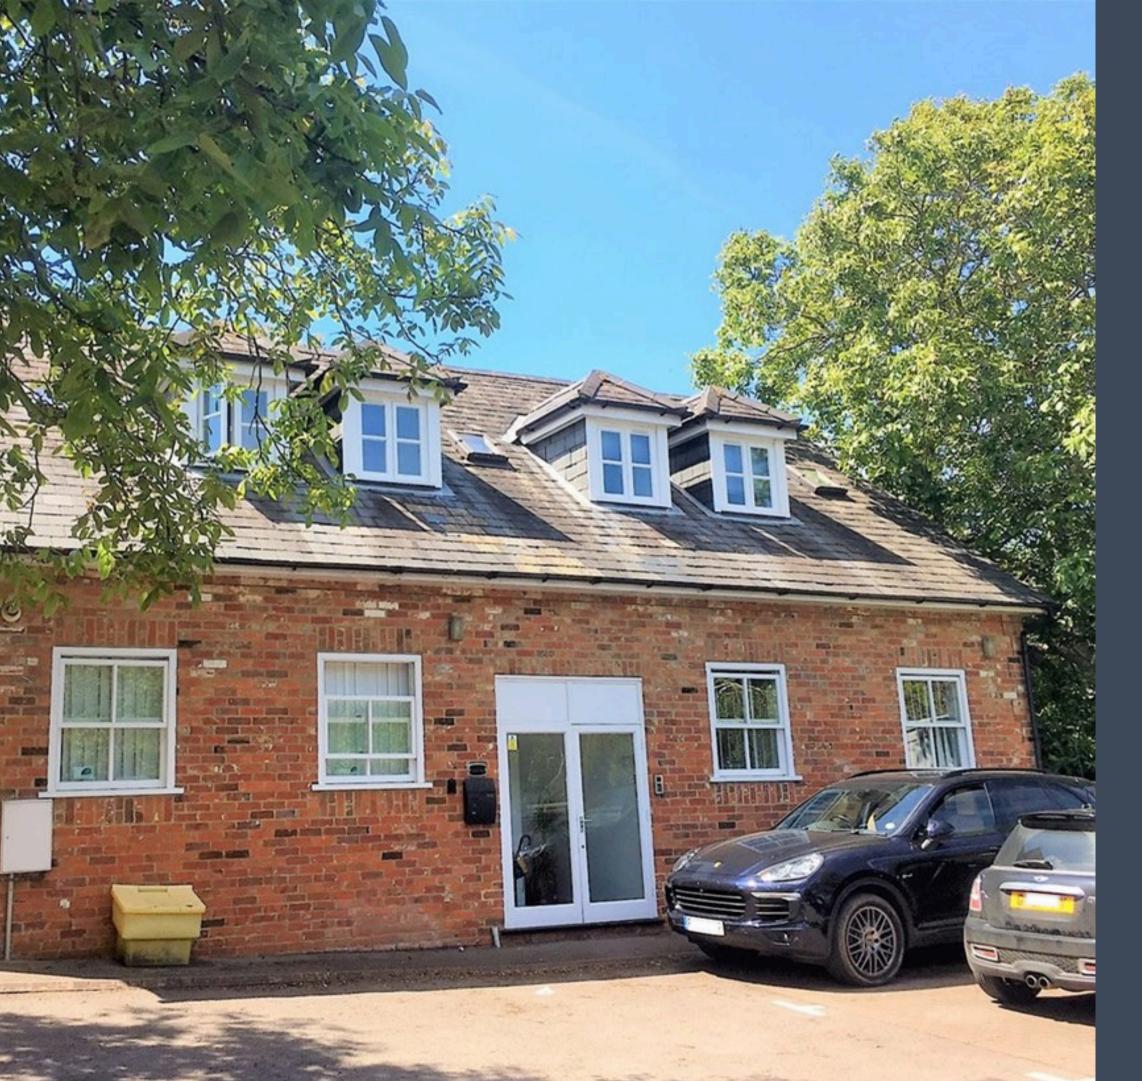

# 686 SQ FT OFFICE TO LET

# 4 WEST LANE

HENLEY-ON-THAMES, OXFORDSHIRE, RG9 2DZ

#### OFFICE SPACE TO LET

Rent: £15,000 +VAT pa

Service charge: £900 +VAT pa

Rateable value: £10,000 Rates payable: £4,990

EPC Rating: C

- Within easy walking distance of the town centre
- 4 on-site parking spaces
- Kitchen space
- Can be let as a whole or split