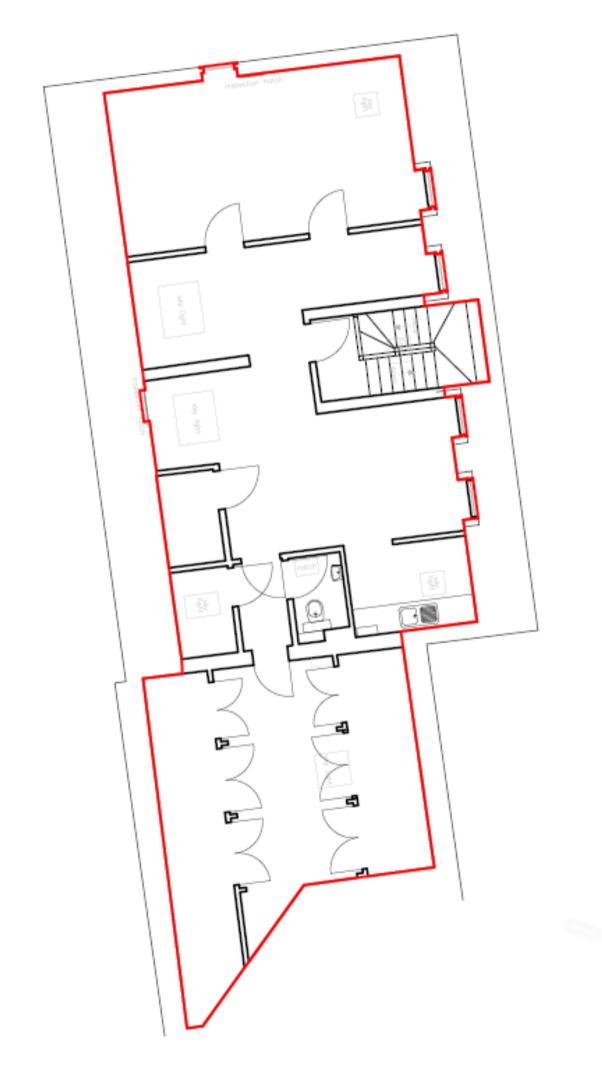

# FIRST FLOOR 686 SQ FT (63.73 SQ M)

#### OFFICE SPACE TO LET

Rent: £15,000 +VAT pa

Service charge: £900 +VAT pa

Rateable value: £10,000 Rates payable: £4,990

EPC Rating: C

- Within easy walking distance of the town centre
- 4 on-site parking spaces
- Kitchen space
- Can be let as a whole or split