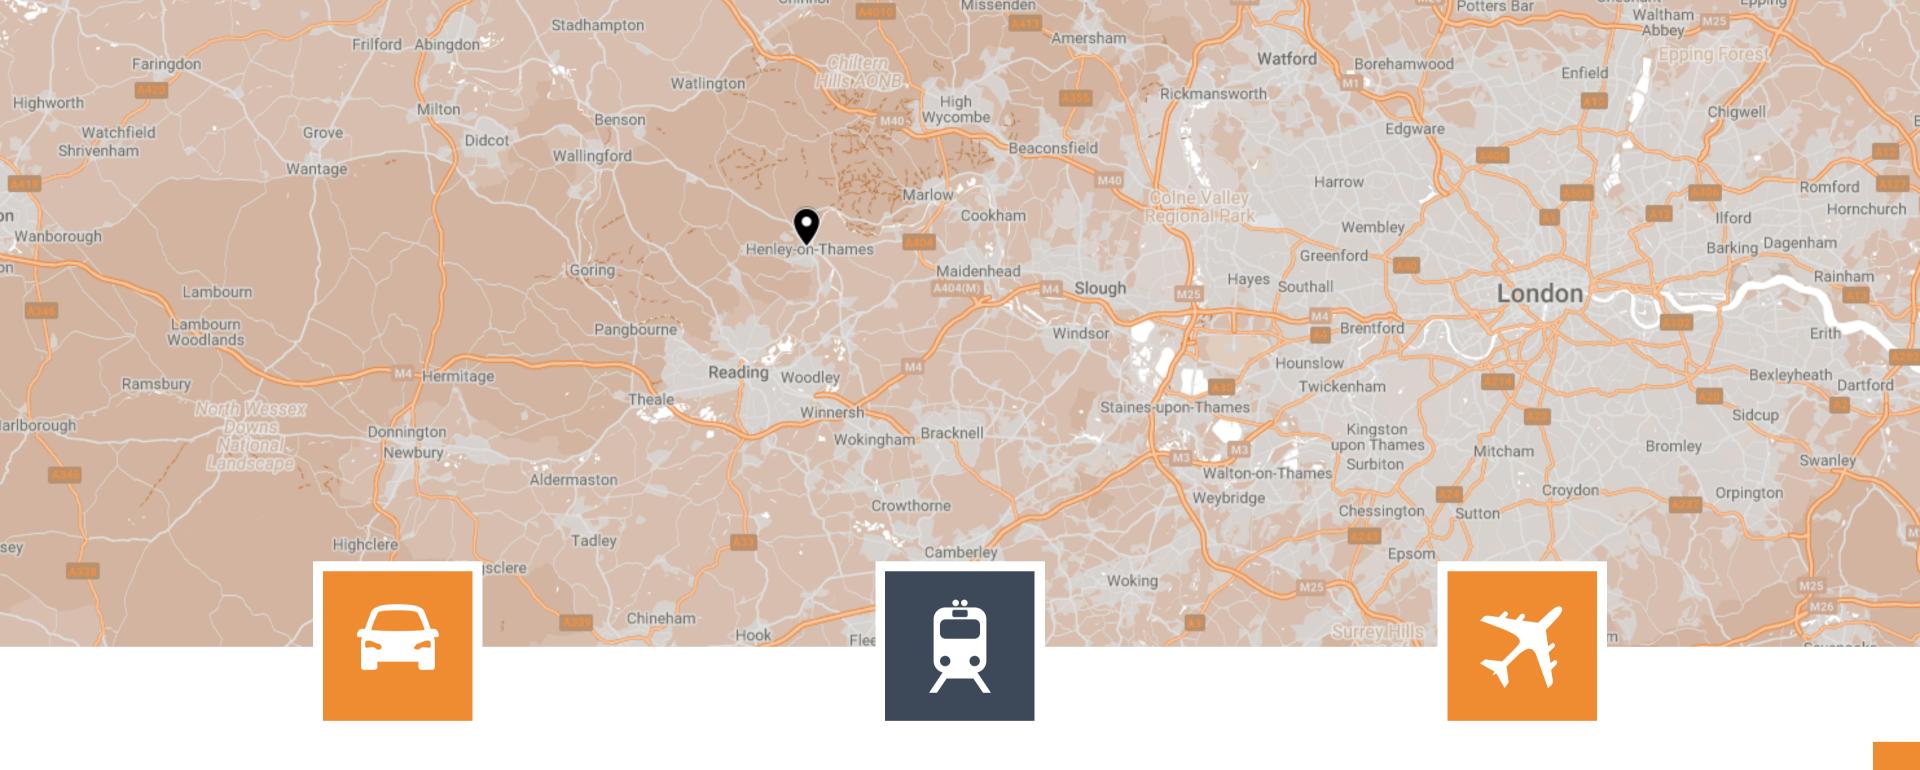

**CAR** 

10.2 MILES TO M4 (J8/9) 10.9 MILES TO M40 (J4)

Close to two motorway networks.

**TRAIN** 

0.6 MILES TO HENLEY-ON-THAMES

12 minutes walk to regular Overground trains to Twyford, to change for connections into London.

### **AIRPORT**

22.5 MILES TO HEATHROW AIRPORT

Worldwide connections within easy reach of Henley-on-Thames.