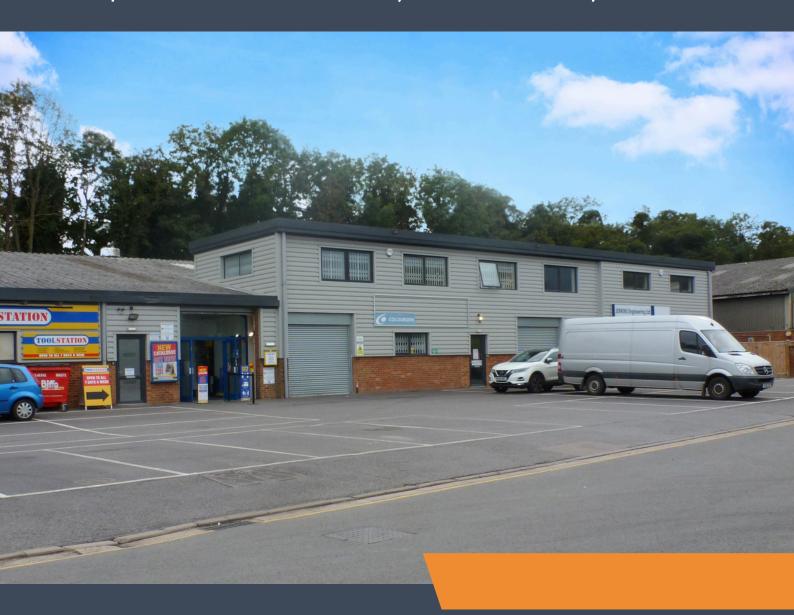

## UNIT 2, REFORM TRADE PARK, MAIDENHEAD, SL6 8BY

Reform Trade Park consists of 4 units that were comprehensively refurbished & upgraded in 2018.

There is a large car park to the front with ample room for parking and loading. Specification includes, electric roller shutter door, loading bay, warehouse (with cooling), ground floor showroom, first floor offices and 3 phase power.