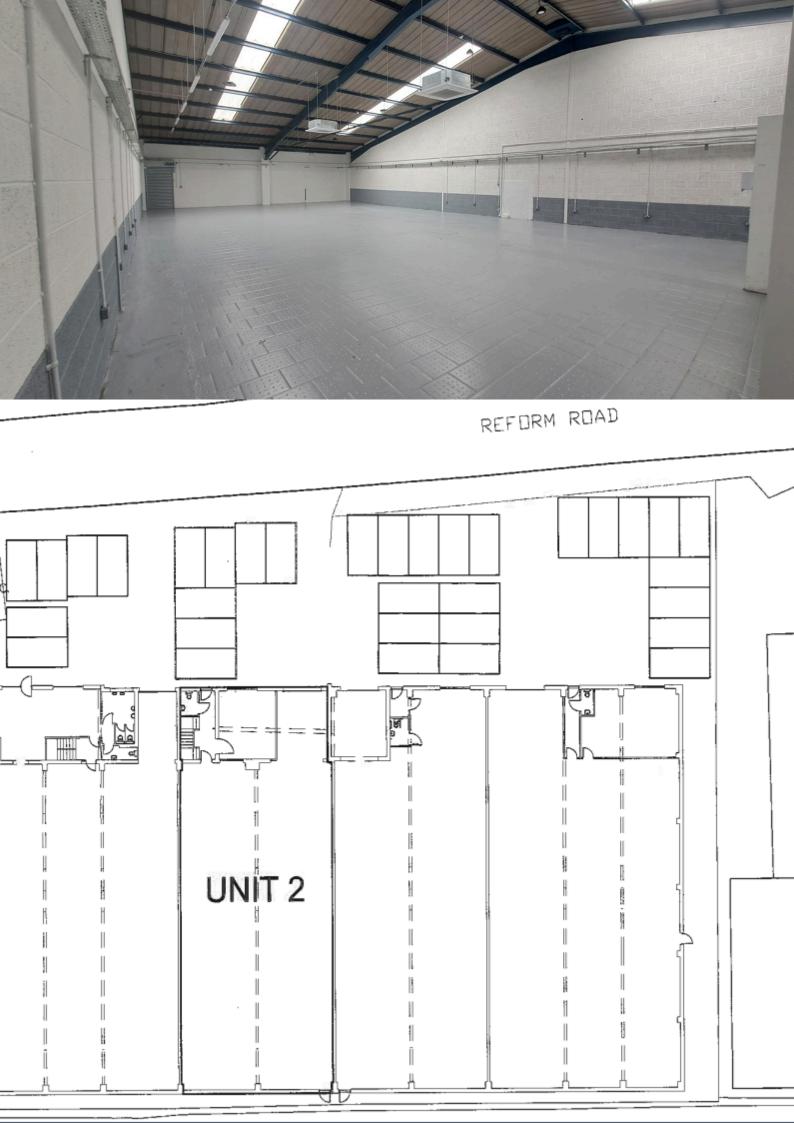

# **INDUSTRIAL UNIT TO LET**

Size: 4,807 sq ft (446.58 sq m)

🢡 Rent: £13 psf + VAT pa

Rateable Value: £51,000

Rates Payable: £26,112

🦻 Service Charge: £4,807 +VAT pa

EPC Rating: D (93)

A well presented trade counter unit with a large warehouse benefitting from a purpose built ground floor showroom and first floor offices.

Reform Trade Park consists of 4 units that were comprehensively refurbished & upgraded in 2018.

There is a large car park to the front with ample room for parking and loading. Specification includes, electric roller shutter door, loading bay, warehouse (with cooling), ground floor showroom, first floor offices and 3 phase power.