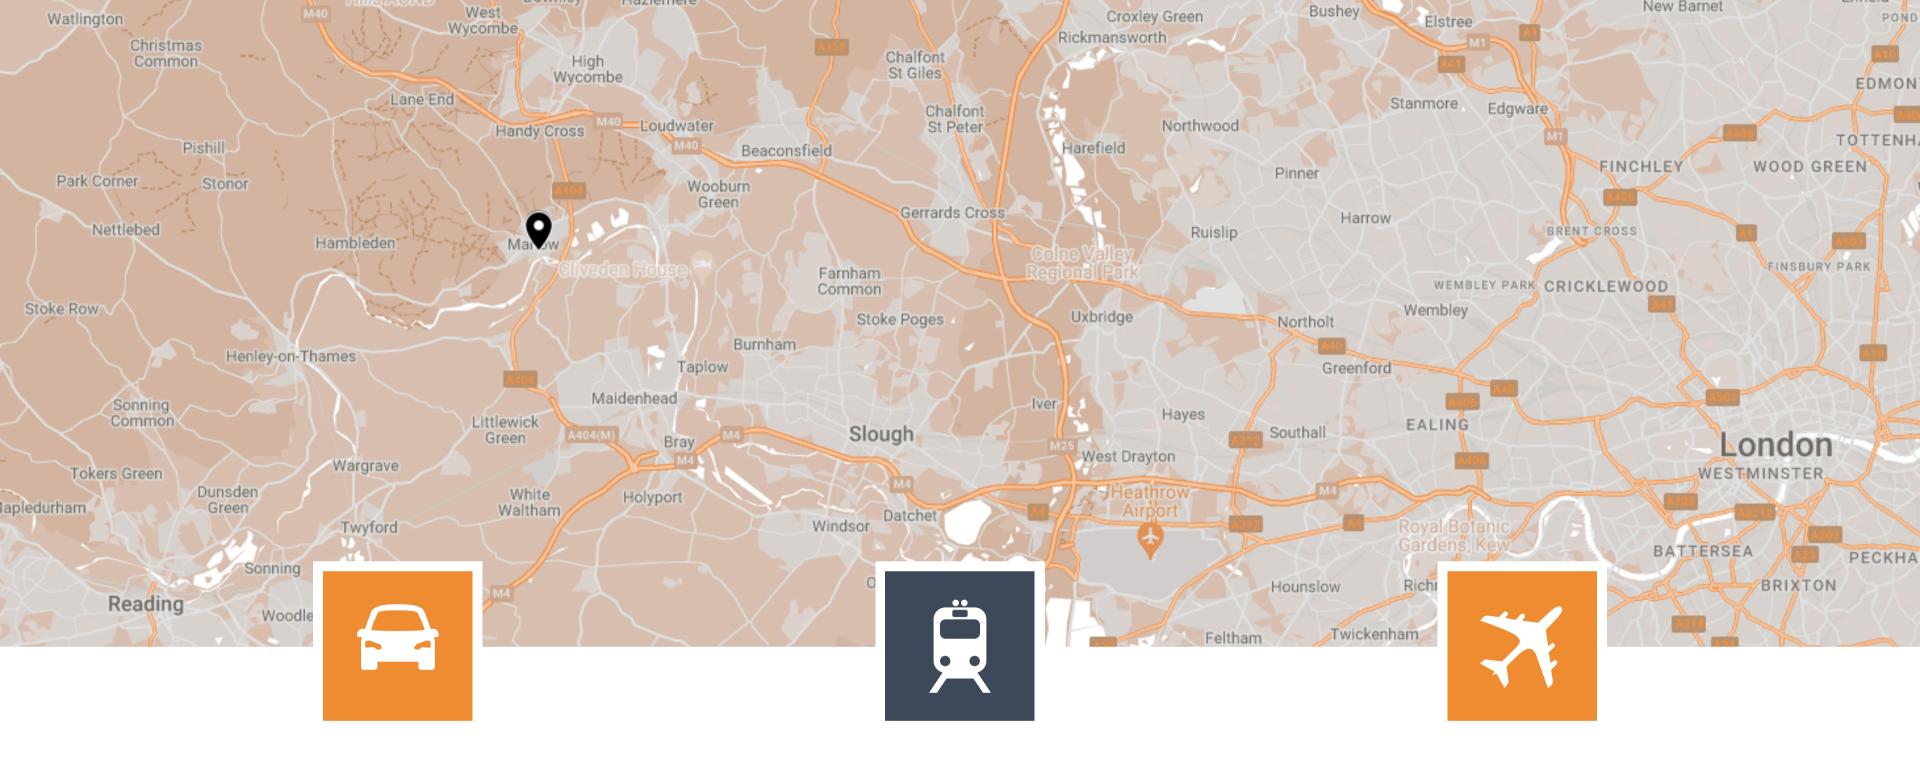

**CAR** 

#### **3.3 MILES TO J4 OF M40**

The A404 connects Marlow to J4 of the M40 in 3.3 miles and to J8/9 of the M4 in 9.2 miles.

#### **TRAIN**

#### 0.5 MILES TO MARLOW STATION

Walk to Marlow station in 10 minutes with regular services to Maidenhead where you can access the Elizabeth Line into London.

#### **AIRPORT**

#### 19.4 MILES TO HEATHROW AIRPORT

Worldwide connections within easy reach of Marlow.