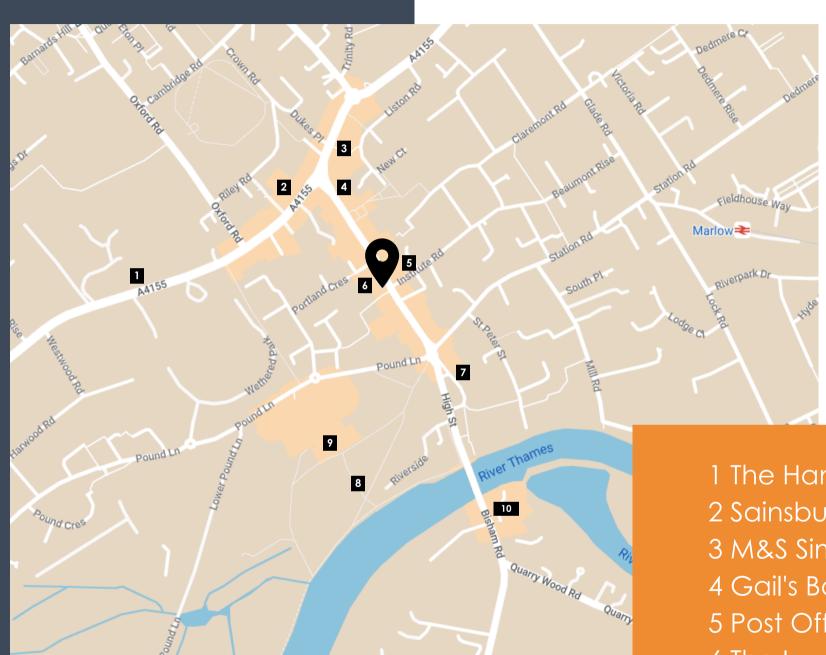

### LOCATION

Marlow is an affluent riverside town, conveniently located with great access to both the M40 and M4 motorways via the A404.

The White House benefits from being situated in the heart of the town centre close to all the amenities on offer including an eclectic mix of national and independent retailers, banks, bars and restaurants. It is a short walk away from outside space at Higginson Park and the River Thames.

- 1 The Hand and Flowers
- 2 Sainsbury's
- 3 M&S Simply Food
- 4 Gail's Bakery
- 5 Post Office
- 6 The Ivy Marlow Garden
- 7 Premier Inn Marlow
- 8 Higginson Park
- 9 Court Garden Leisure Complex
- 10 Macdonald Compleat Angler