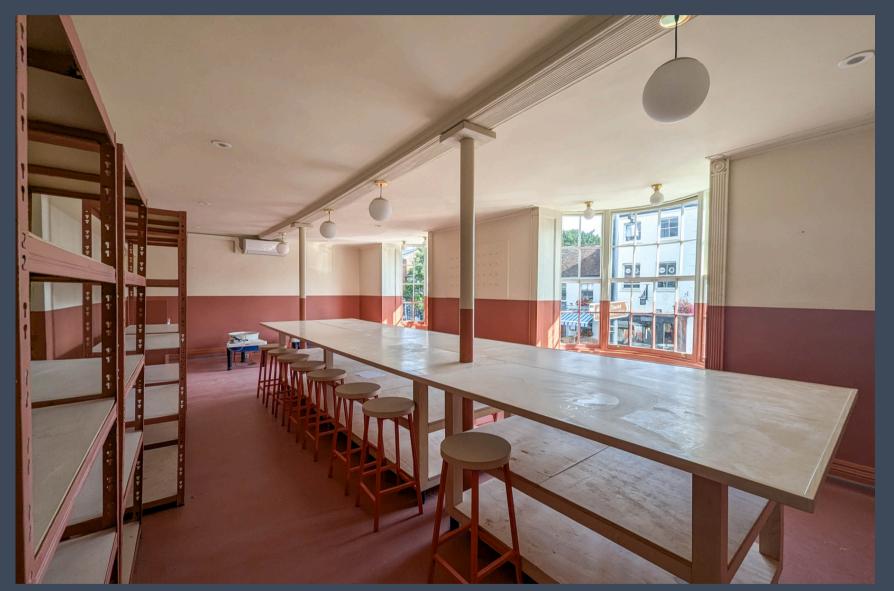

The available suites are situated on the first and second floors of a three-storey building.

Central heating system

Tea point

Communal male and female WCs

Self-contained

#### FIRST FLOOR

#### SECOND FLOOR