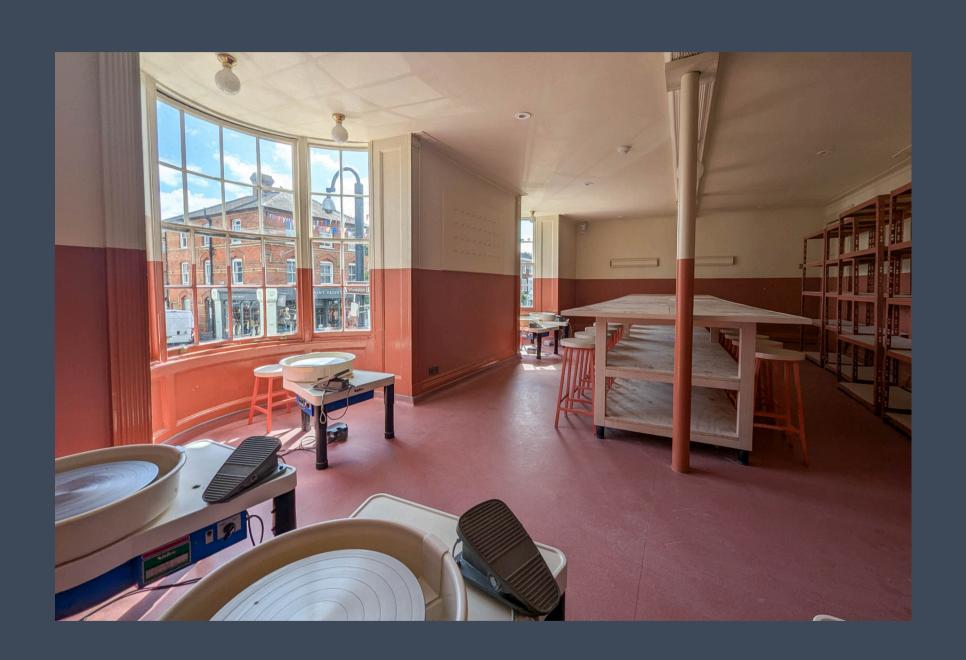

The available suites are situated on the first and second floors of a three-storey building.

Central heating system

Tea point

Communal male and female WCs

Self-contained

#### FIRST FLOOR