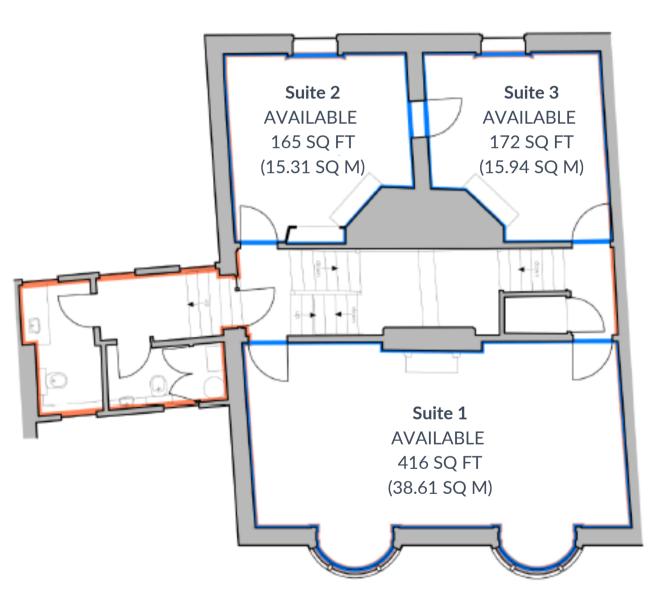

The available suites are situated on the first and second floors of a three-storey building.

Central heating system

Tea point

Communal male and female WCs

Self-contained

## PROPERTY DETAILS

#### FIRST FLOOR