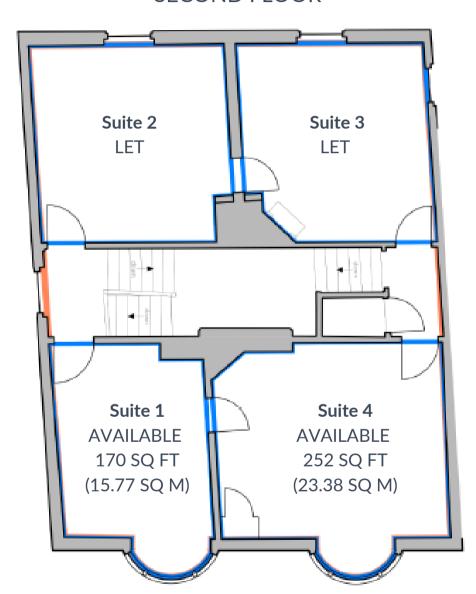

The available suites are situated on the first and second floors of a three-storey building.

Central heating system

Tea point

Communal male and female WCs

Self-contained

## PROPERTY DETAILS

#### SECOND FLOOR