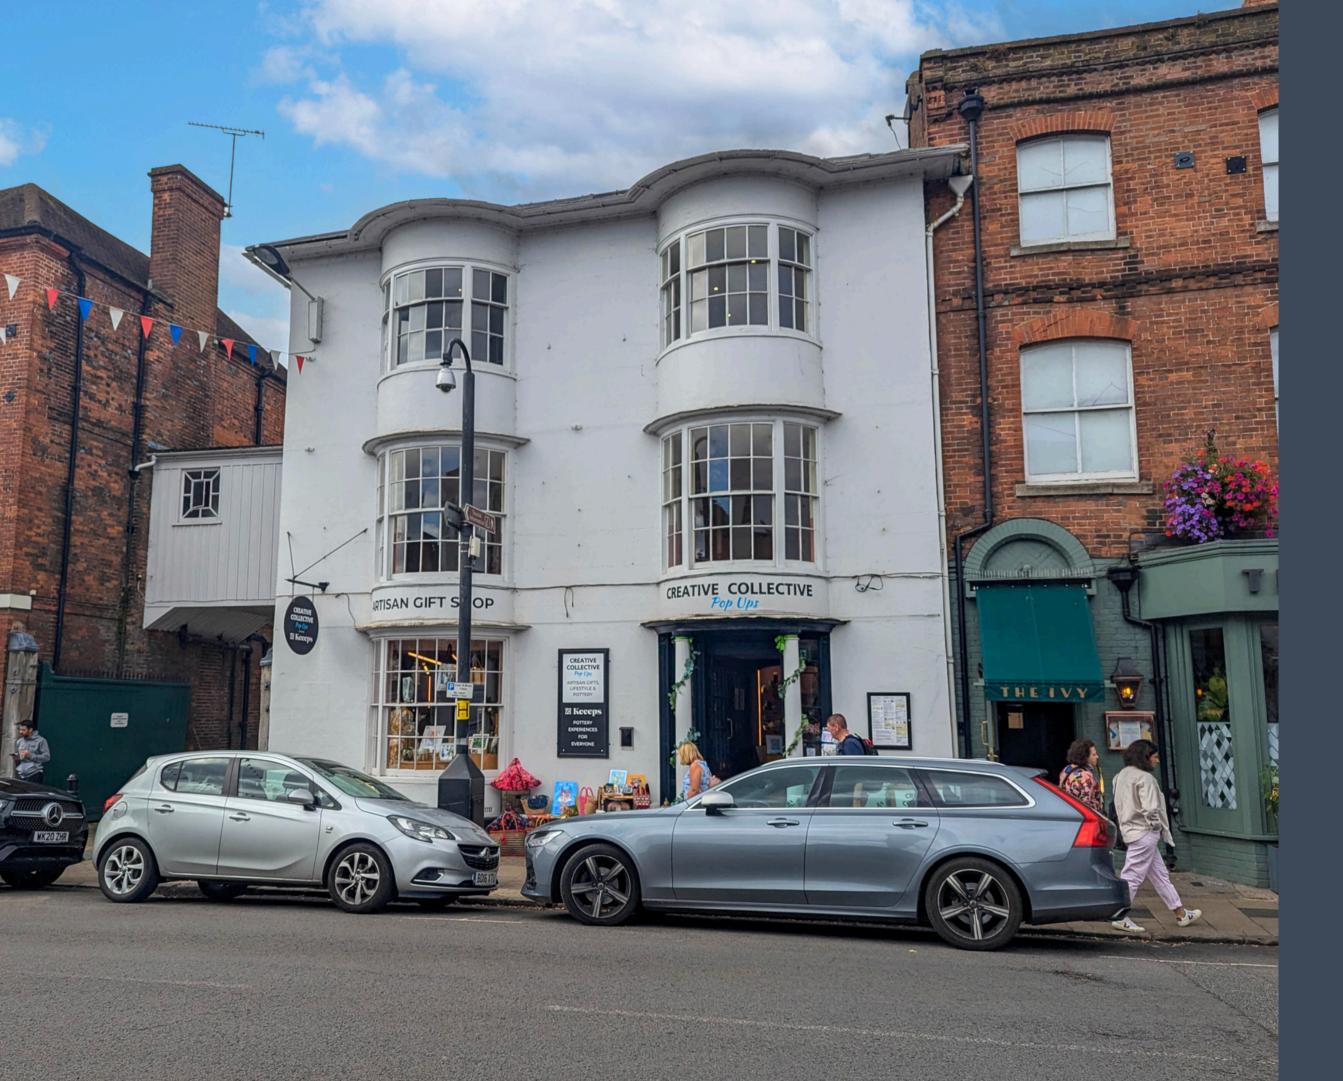

# TO LET OFFICE SUITES

The White House 72 High Street Marlow Buckinghamshire SL7 1AH

165 SQ FT - 1,573 SQ FT (15.31 SQ M - 146.15 SQ M)

# JOINMARLOW'S VIBRANT COMMUNITY

Situated in the heart of the Thames-side town of Marlow, The White House has an enviable array of amenities right on its doorstep.

The office suites benefit from easy access to road and rail networks making it easy to commute to this prime office location.

### LOCATION

Marlow is an affluent riverside town, conveniently located with great access to both the M40 and M4 motorways via the A404.

The White House benefits from being situated in the heart of the town centre close to all the amenities on offer including an eclectic mix of national and independent retailers, banks, bars and restaurants. It is a short walk away from outside space at Higginson Park and the River Thames.