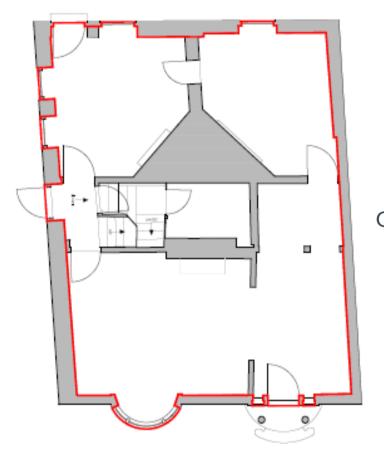

### PROPERTY DETAILS

GROUND FLOOR 1,007 SQ FT (93.61 SQ M)

BASEMENT 373 SQ FT (34.65 SQ M)

FIRST FLOOR 1,176 SQ FT (109.28 SQ M)