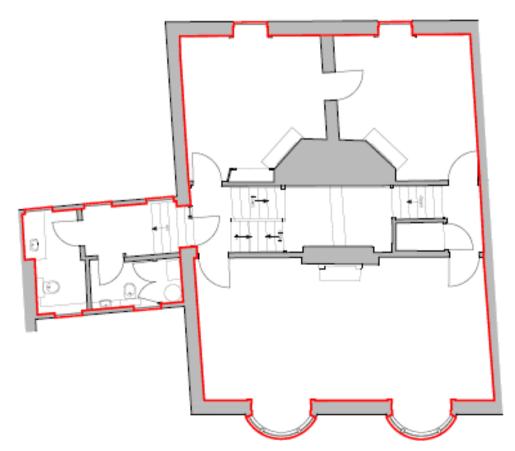

### PROPERTY DETAILS

GROUND FLOOR 1,007 SQ FT (93.61 SQ M)

BASEMENT 373 SQ FT (34.65 SQ M)

FIRST FLOOR 1,176 SQ FT (109.28 SQ M)