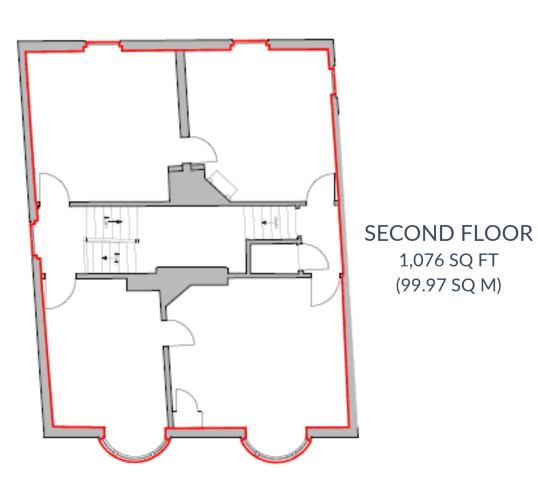

### PROPERTY DETAILS

GROUND FLOOR 1,007 SQ FT (93.61 SQ M)

BASEMENT 373 SQ FT (34.65 SQ M)

FIRST FLOOR 1,176 SQ FT (109.28 SQ M)