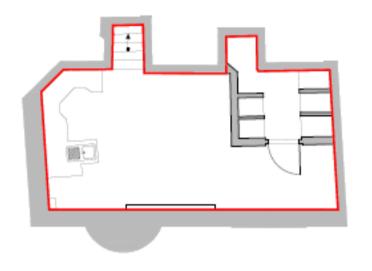

### PROPERTY DETAILS

GROUND FLOOR 1,007 SQ FT (93.61 SQ M)

BASEMENT 373 SQ FT (34.65 SQ M)

FIRST FLOOR 1,176 SQ FT (109.28 SQ M)