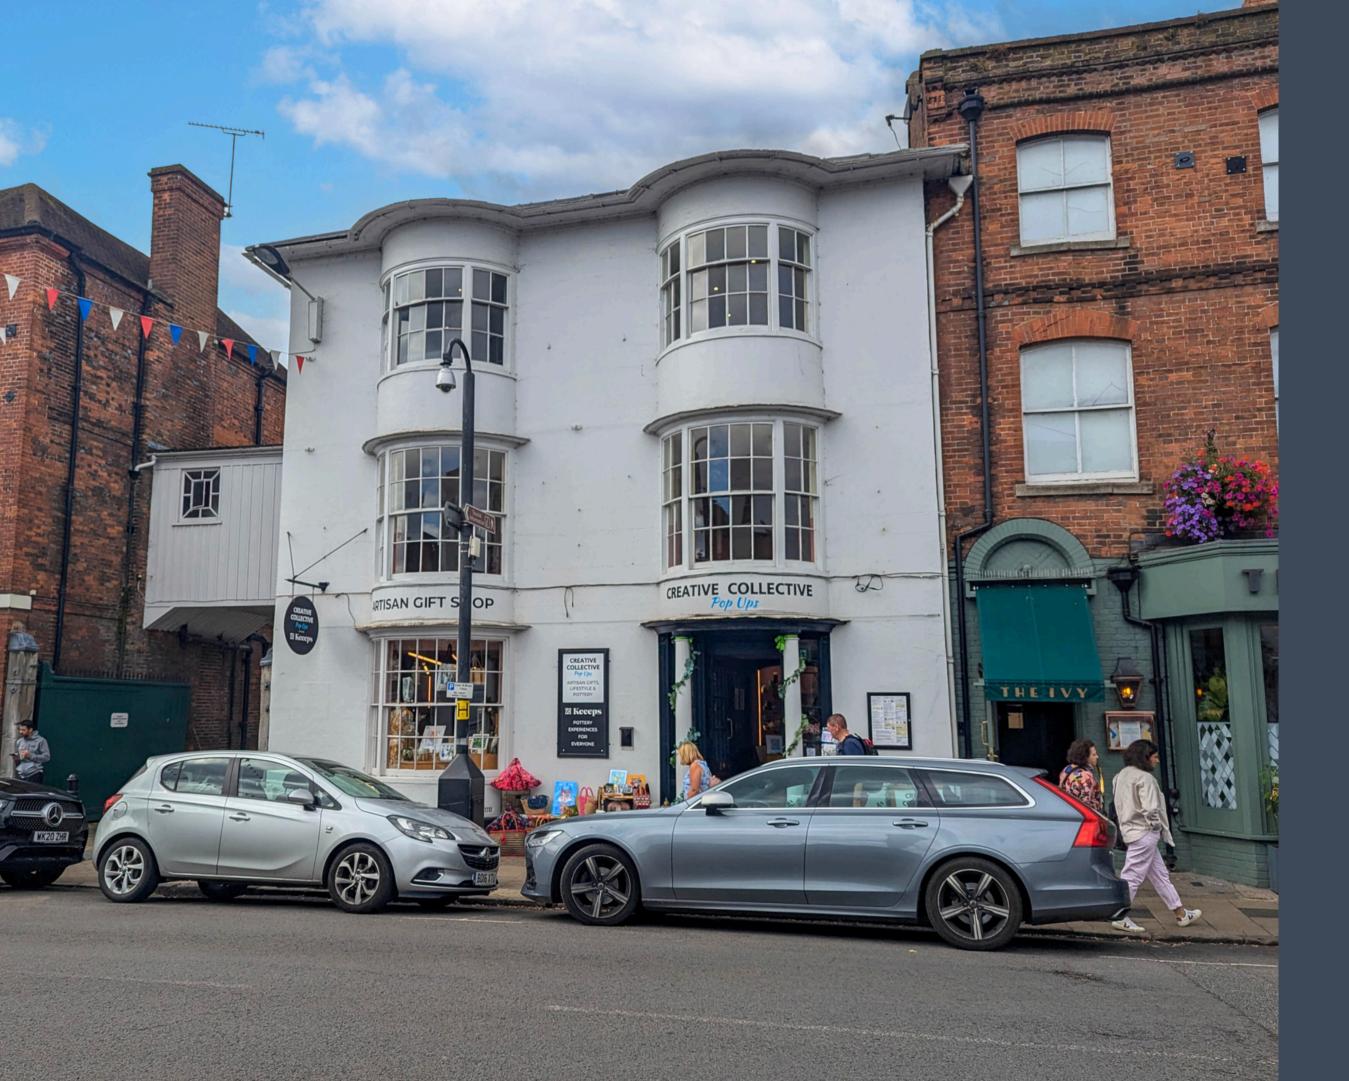

## MARLOW

The White House 72 High Street SL7 1AH

# JOIN MARLOW'S VIBRANT RETAIL COMMUNITY

72 High Street is situated in the heart of Marlow, an affluent town located on the River Thames in Buckinghamshire. The High Street serves as the town's dominant retail thoroughfare and offers an array of high quality independent and national shops, restaurants, cafés, wine bars and pubs.

Key occupiers include Tom Kerridge's The Butcher's Tap & Grill and The Coach, Toast, Mint Velvet, Gail's, M&S, The White Company, Boots, Sweaty Betty, Megan's Restaurant, Crew Clothing, Everyman Cinema, The Ivy and Scamp and Dude.