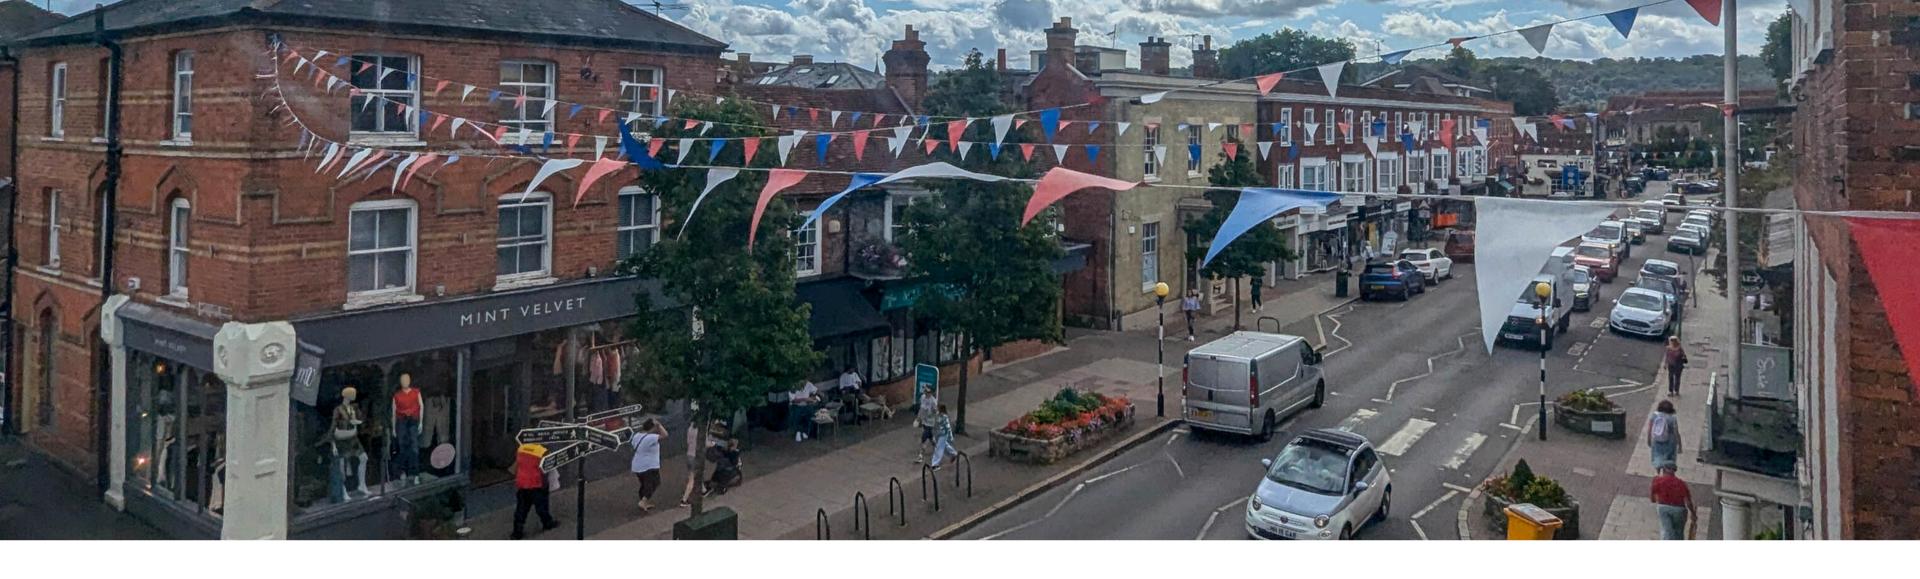

# JOIN MARLOW'S VIBRANT RETAIL COMMUNITY

72 High Street is situated in the heart of Marlow, an affluent town located on the River Thames in Buckinghamshire. The High Street serves as the town's dominant retail thoroughfare and offers an array of high quality independent and national shops, restaurants, cafés, wine bars and pubs.

Key occupiers include Tom Kerridge's The Butcher's Tap & Grill and The Coach, Toast, Mint Velvet, Gail's, M&S, The White Company, Boots, Sweaty Betty, Megan's Restaurant, Crew Clothing, Everyman Cinema, The Ivy and Scamp and Dude.