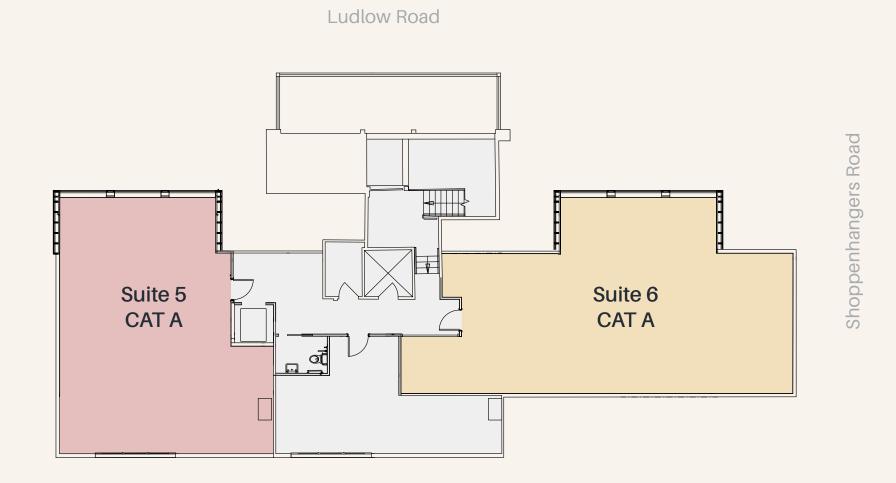

# **SECOND FLOOR - 1,873 SQ FT (174 SQ M)**

SUITE 5 - 678 SQ FT (63 SQ M) SUITE 6 - 1,195 SQ FT (111 SQ M)

LOCATION