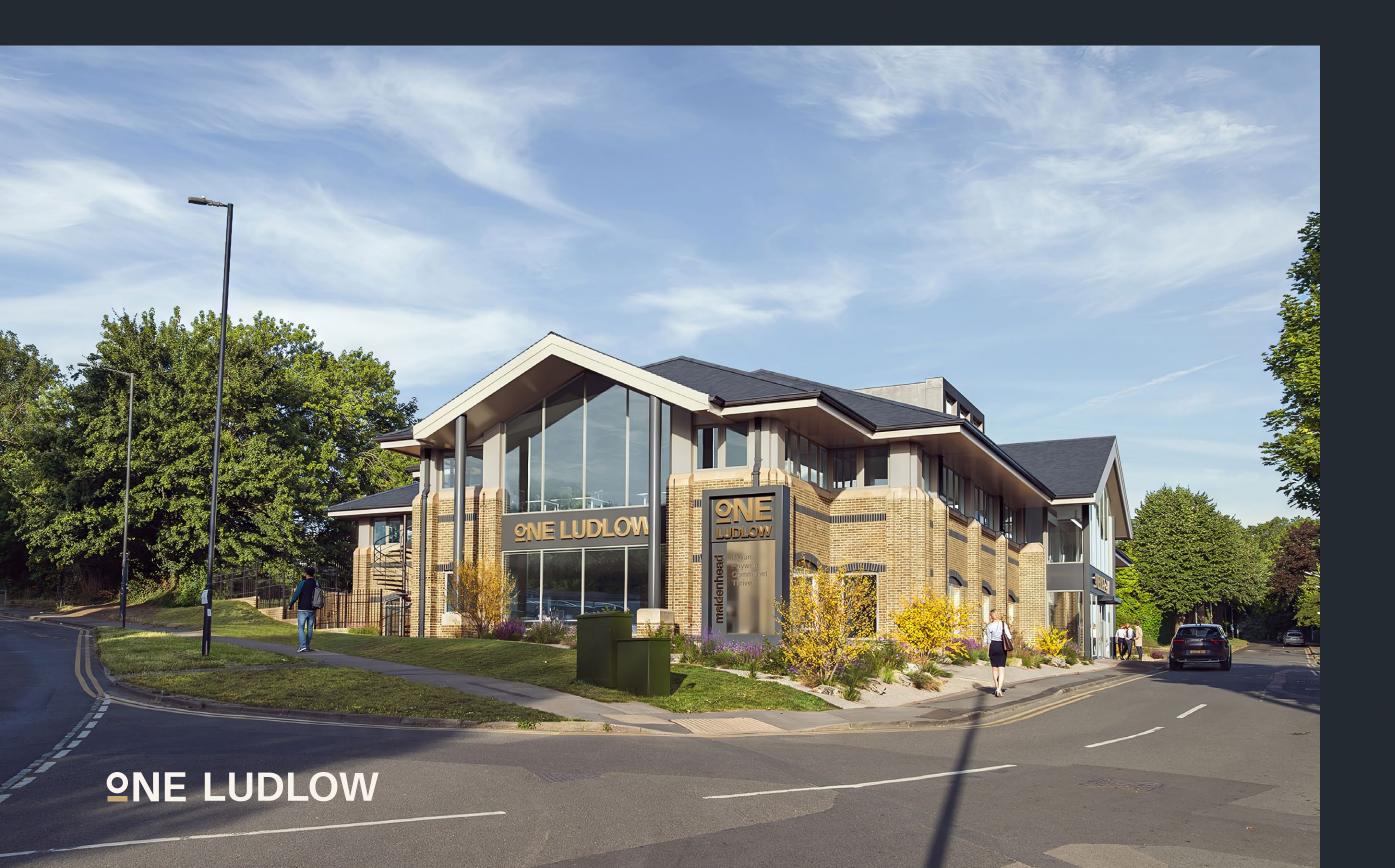

THE BUILDING

# C9ME ONIN

Potential self contained HQ (option to split)

CAT A+ / CAT A options available

One Ludlow is being refurbished to provide up to 19,044 sq ft of Grade A office space, beyond an impressive double height reception.

Located in central Maidenhead with excellent transport links, it offers a prime HQ opportunity, can be taken floor by floor or as individual suites, with CAT A and CAT A+ options to suit your needs. Available Q3 2025.