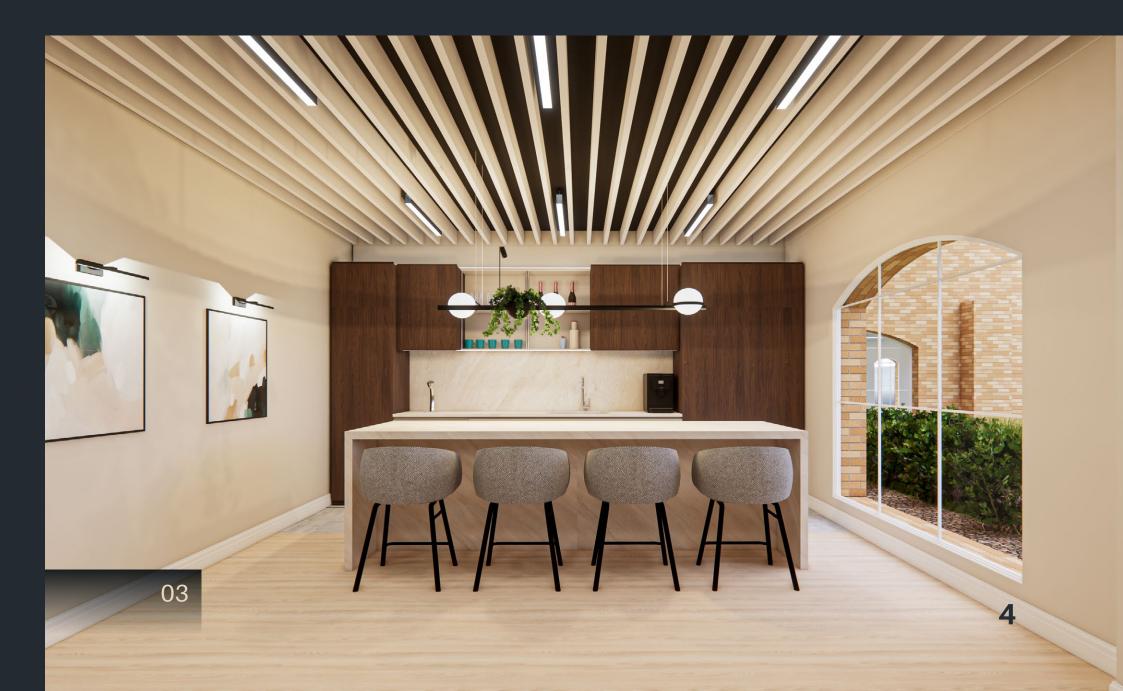

# READY F9RWORK

Suite 1 is being fully fitted to offer ready-to-move-in workspace. It features modern meeting rooms, contemporary kitchen and breakout areas.

- 01. Bathroom CGI
- 02. Boardroom CGI
- 03. Kitchen / breakout area CGI