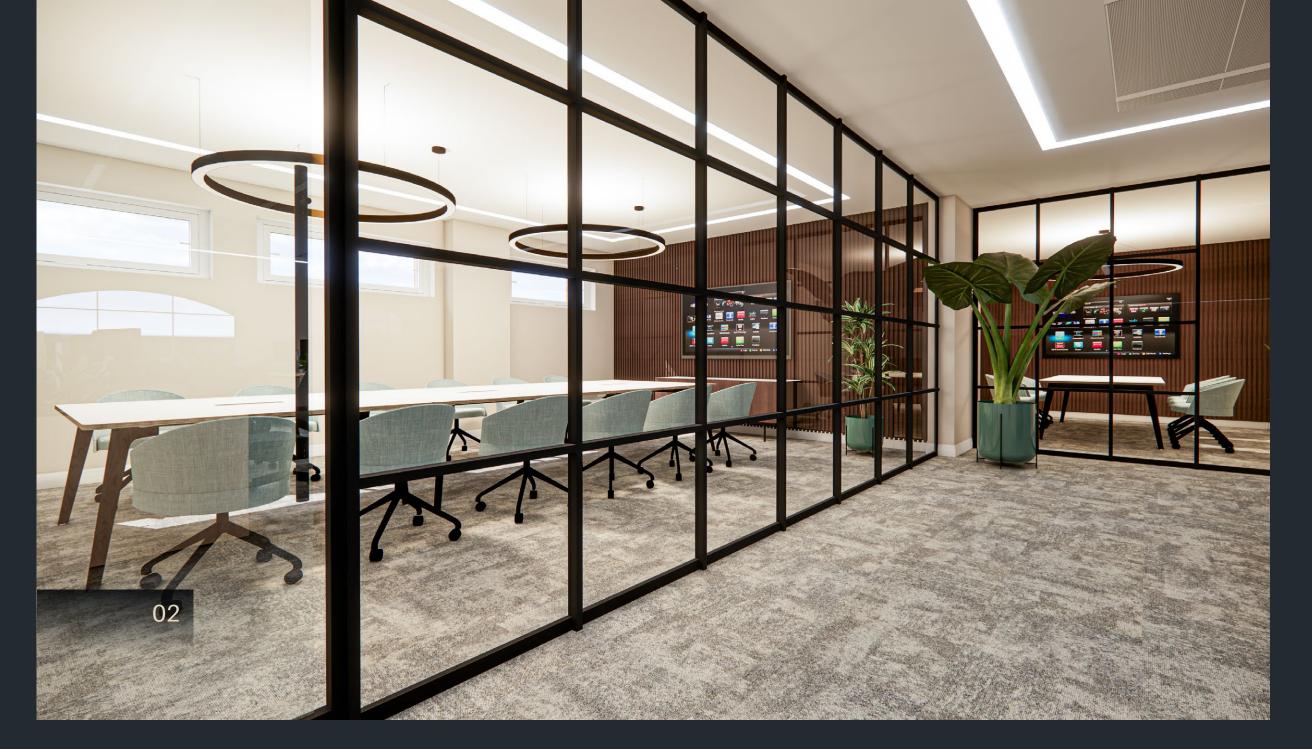

# READY F9RWORK

Suite 1 is being fully fitted to offer ready-to-move-in workspace. It features modern meeting rooms, contemporary kitchen and breakout areas.

- 01. Bathroom CGI
- 02. Boardroom CGI
- 03. Kitchen / breakout area CGI