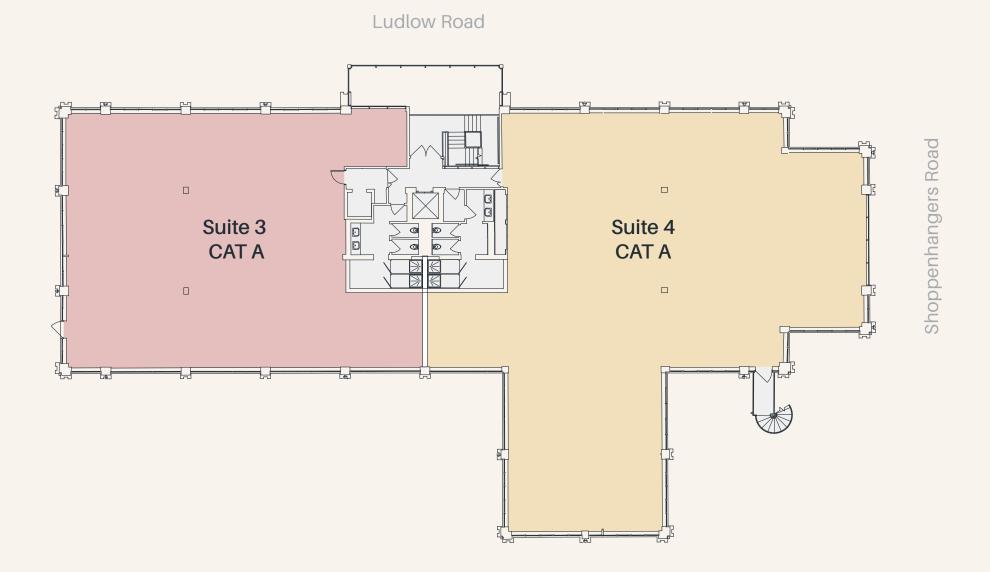

# FIRST FLOOR - 7,976 SQ FT (741 SQ M)

SUITE 3 - 3,175 SQ FT (295 SQ M) SUITE 4 - 4,801 SQ FT (446 SQ M)