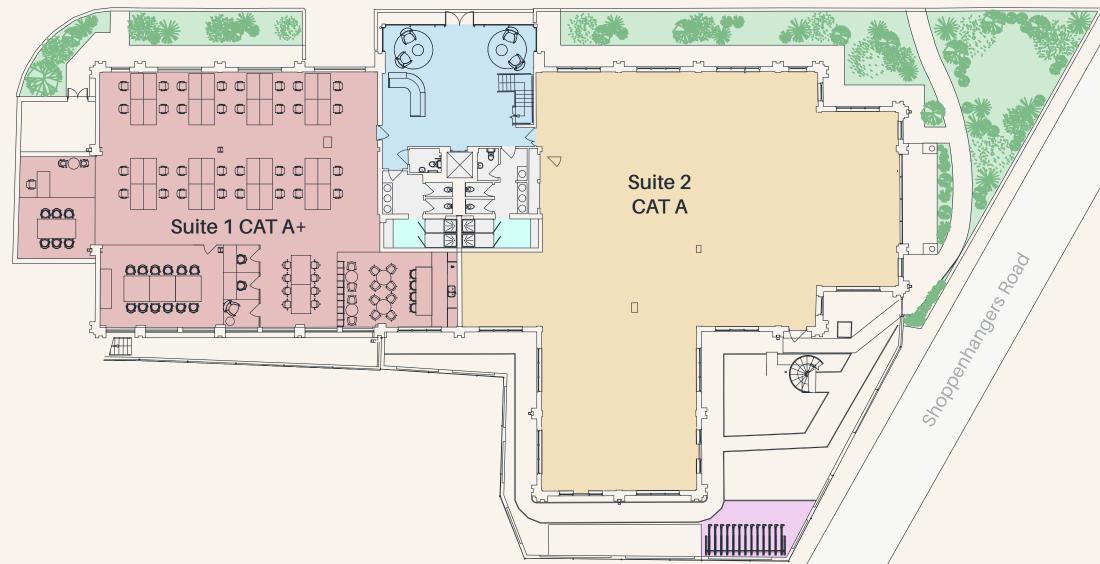

# **GROUND FLOOR - 8,310 SQ FT (772 SQ M)**

SUITE 1 - 3,466 SQ FT (322 SQ M) SUITE 2 - 4,844 SQ FT (450 SQ M)

#### SUITE 1 - CAT A+

|  | Open plan desks        | 32 |
|--|------------------------|----|
|  | Private office         | 01 |
|  | 6 person meeting room  | 01 |
|  | 8 person meeting room  | 01 |
|  | 12 person meeting room | 01 |
|  | 1 person booths        | 03 |
|  | Kitchen/breakout area  | 01 |
|  |                        |    |