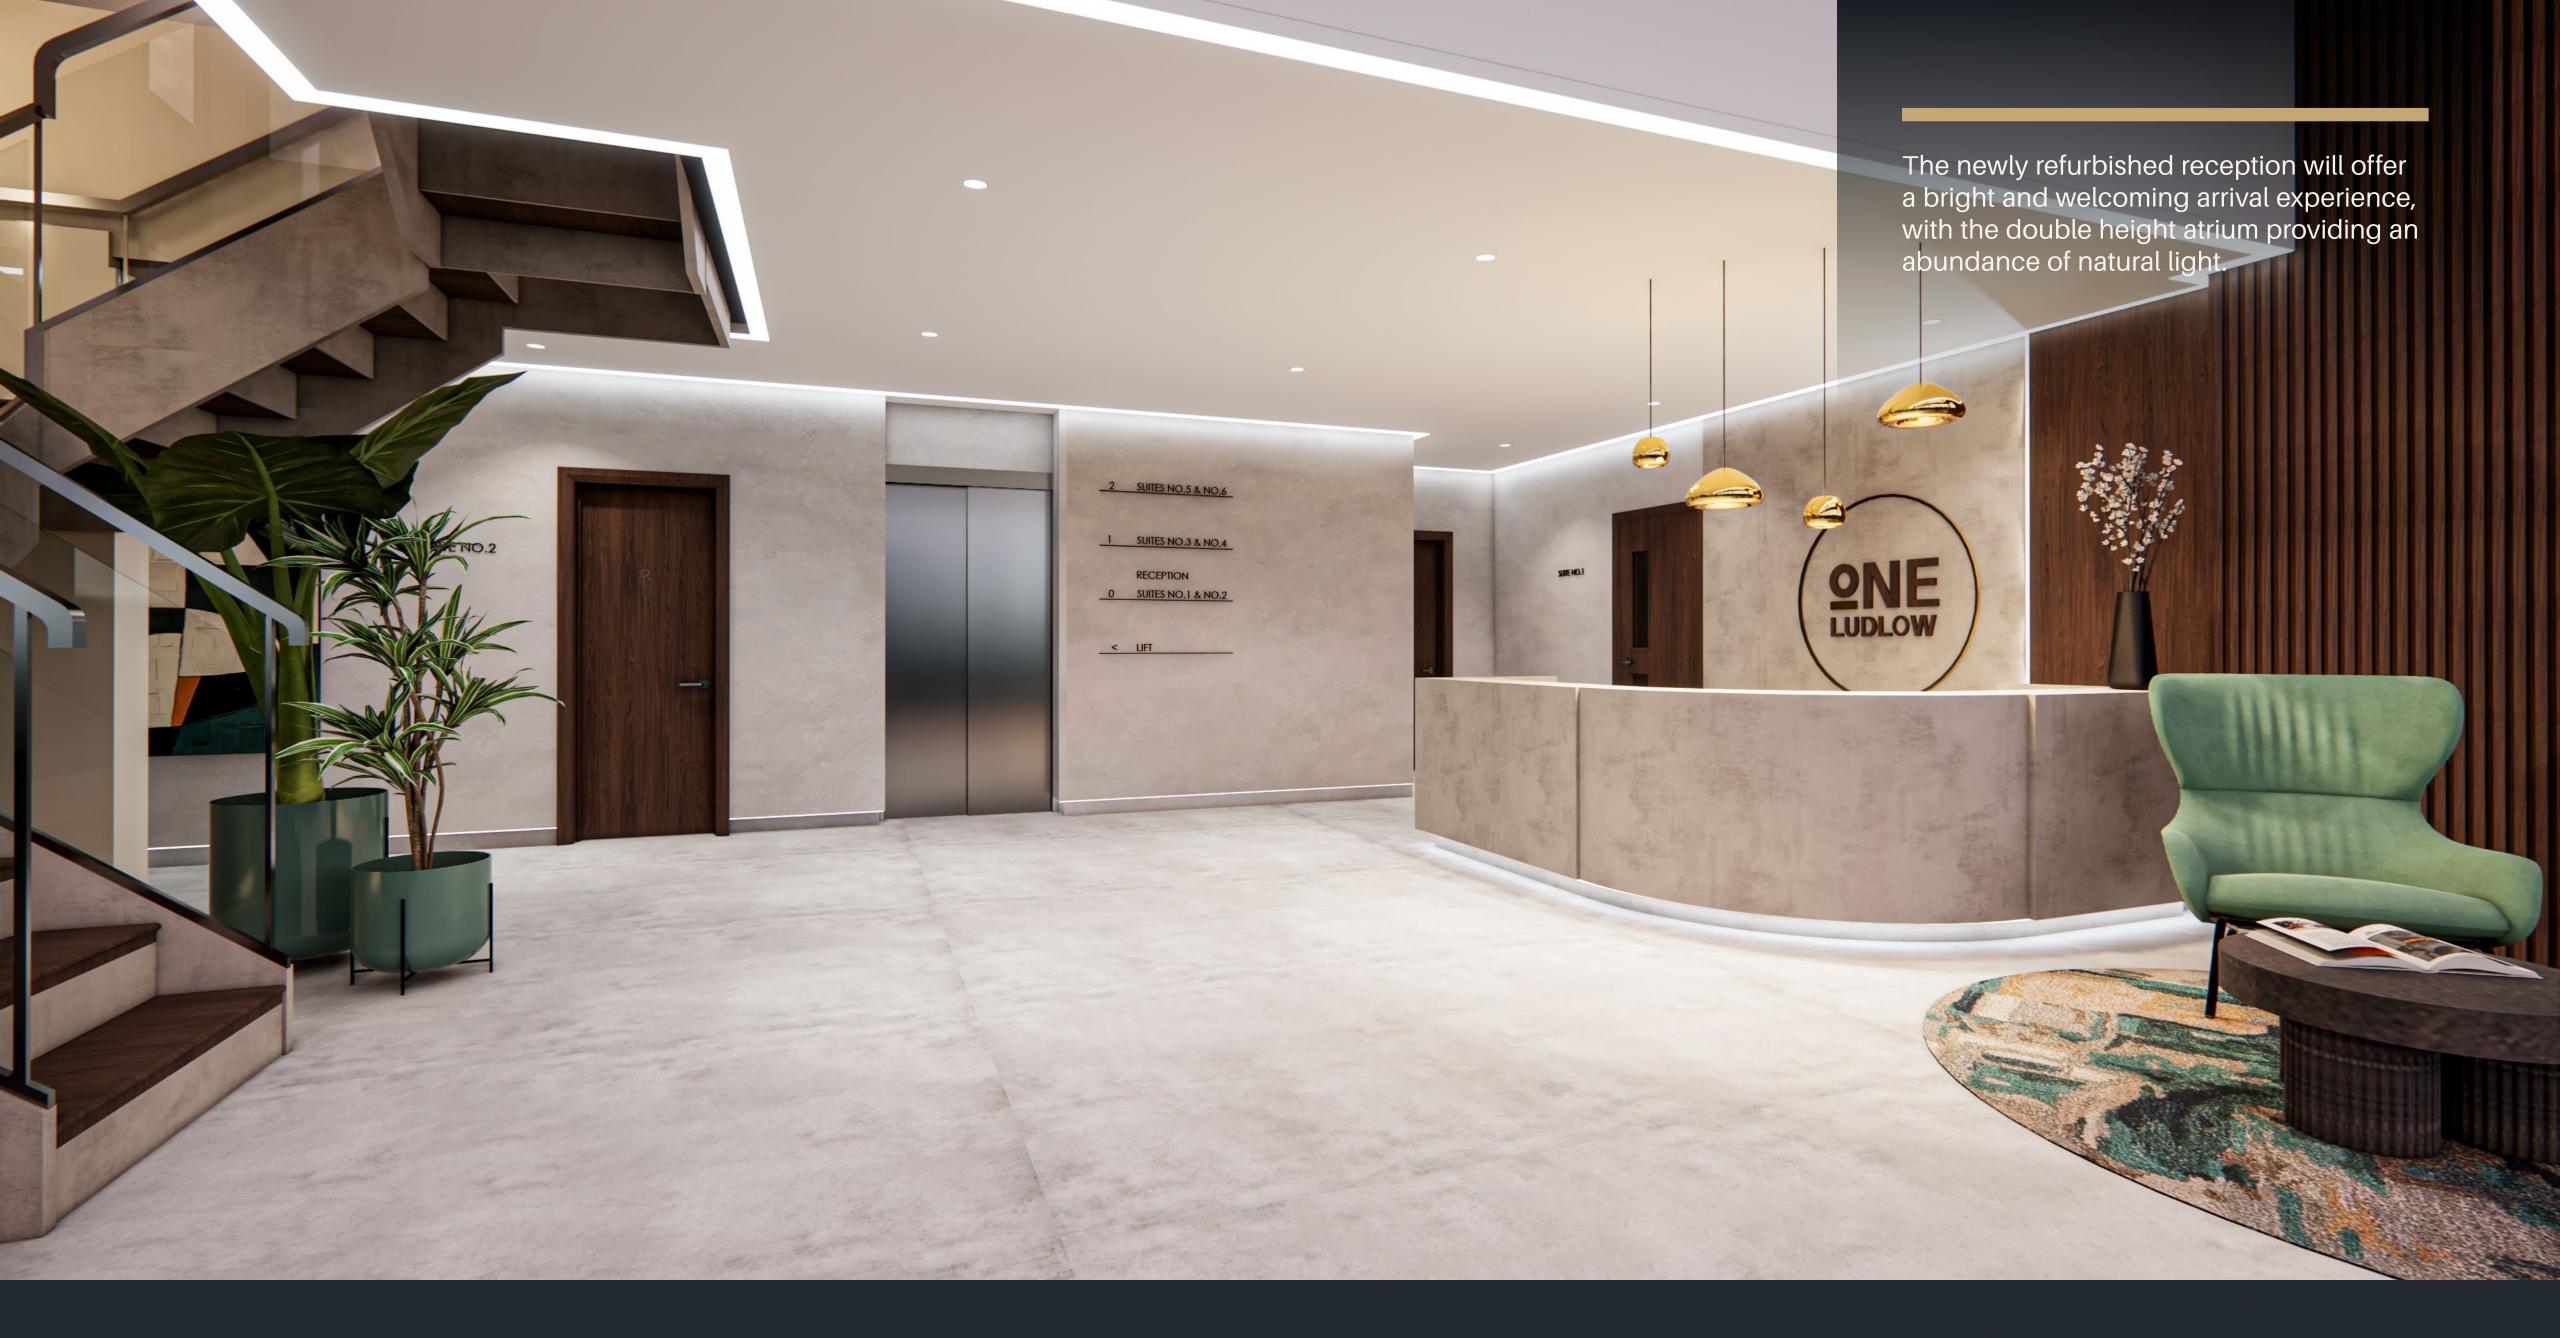

# READY F9RWORK

Suite 1 is being fully fitted to offer ready-to-move-in workspace. It features modern meeting rooms, contemporary kitchen and breakout areas.

- 01. Bathroom CGI
- 02. Boardroom CGI
- 03. Kitchen / breakout area CGI

# **ALL THINGS** C2NSIDERED

Communal outdoor amenity space

High quality refurbishment

Targeted EPC 'A'

Excellent trackside and roadside branding opportunities

Double height atrium

1:378 parking ratio with electric charging available