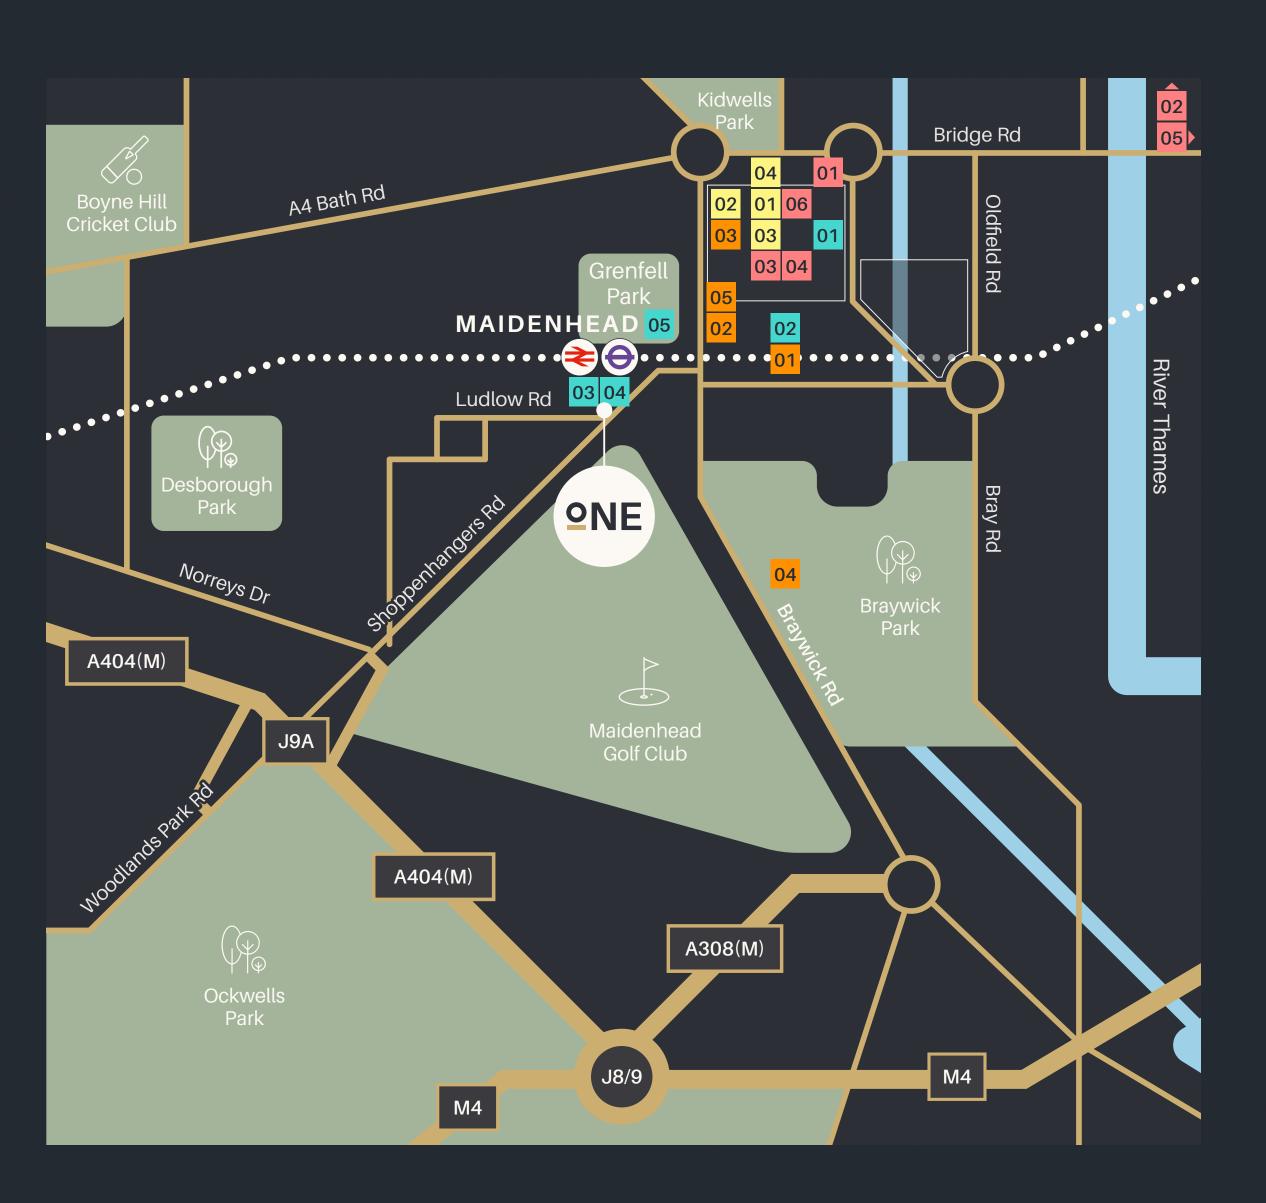

# **9NYOUR DOORSTEP**

Maidenhead town centre is within easy reach, offering a rich mix of restaurants, bars, cafés, shops and well-being amenities while being surrounded by spectacular countryside and waterways.

The vibrant Waterside Quarter provides a perfect riverside location to relax, while the Nicholson Quarter regeneration will bring a new retail and leisure destination to the area.

- 01. Waterside Quarter
- 02. One Maidenhead
- 03. Maidenhead Rowing Club
- 04. The Boathouse at Boulters Lock

# LOCAL OCCUPIERS

LEXMARK PRWS SEIKO

abbvie

Biogen

Johnson Johnson

**ONE LUDLOW** 

## LOCATION

01. Bakedd

02. Chai Cocoa

## LOCAL AMENITIES

#### COFFEE

- 01. Bakedd
- 02. Chai Cocoa
- 03. Puccino's
- 04. Costa Coffee
- 05. Grenfell Cafe

#### **PUBS & BARS**

- 01. The Maiden's Head
- 02. Off the Tap
- 03. The Borough
- 04. The Vine

#### RESTAURANTS

- 01. Coppa Club
- 02. The Boathouse at Boulters Lock
- 03. Seasonality
- 04. Knead Neopolitan Pizza
- 05. Roux at Skindels
- 06. Sauce and Flour

#### **GYMS & LEISURE**

- 01. PureGym
- 02. David Lloyd
- 03. Nicholsons Shopping Centre
- 04. Braywick Leisure Centre
- 05. Odeon Luxe

# BETTER CONNECTED

One Ludlow offers excellent connectivity whether travelling by foot, rail or car.

Maidenhead train station is only a three minute walk from the building with the Elizabeth line reducing travel times into London. Meanwhile, the M4 and M25 motorways are nearby providing access to the national road network and Heathrow Airport.

## **DRIVE TIMES** (from the building)

| Maidenhead Town Centre | 0        | 3 mins  | 0.7 miles  |
|------------------------|----------|---------|------------|
| A404 (M)               |          | 4 mins  | 1 mile     |
| M4 (J8/9)              |          | 5 mins  | 1.6 miles  |
| M25 (J15)              |          | 15 mins | 12 miles   |
| Heathrow Airport       | <b>3</b> | 18 mins | 15 miles   |
| M3 (J2)                |          | 22 mins | 20 miles   |
| Reading Town Centre    | 0        | 25 mins | 16.2 miles |