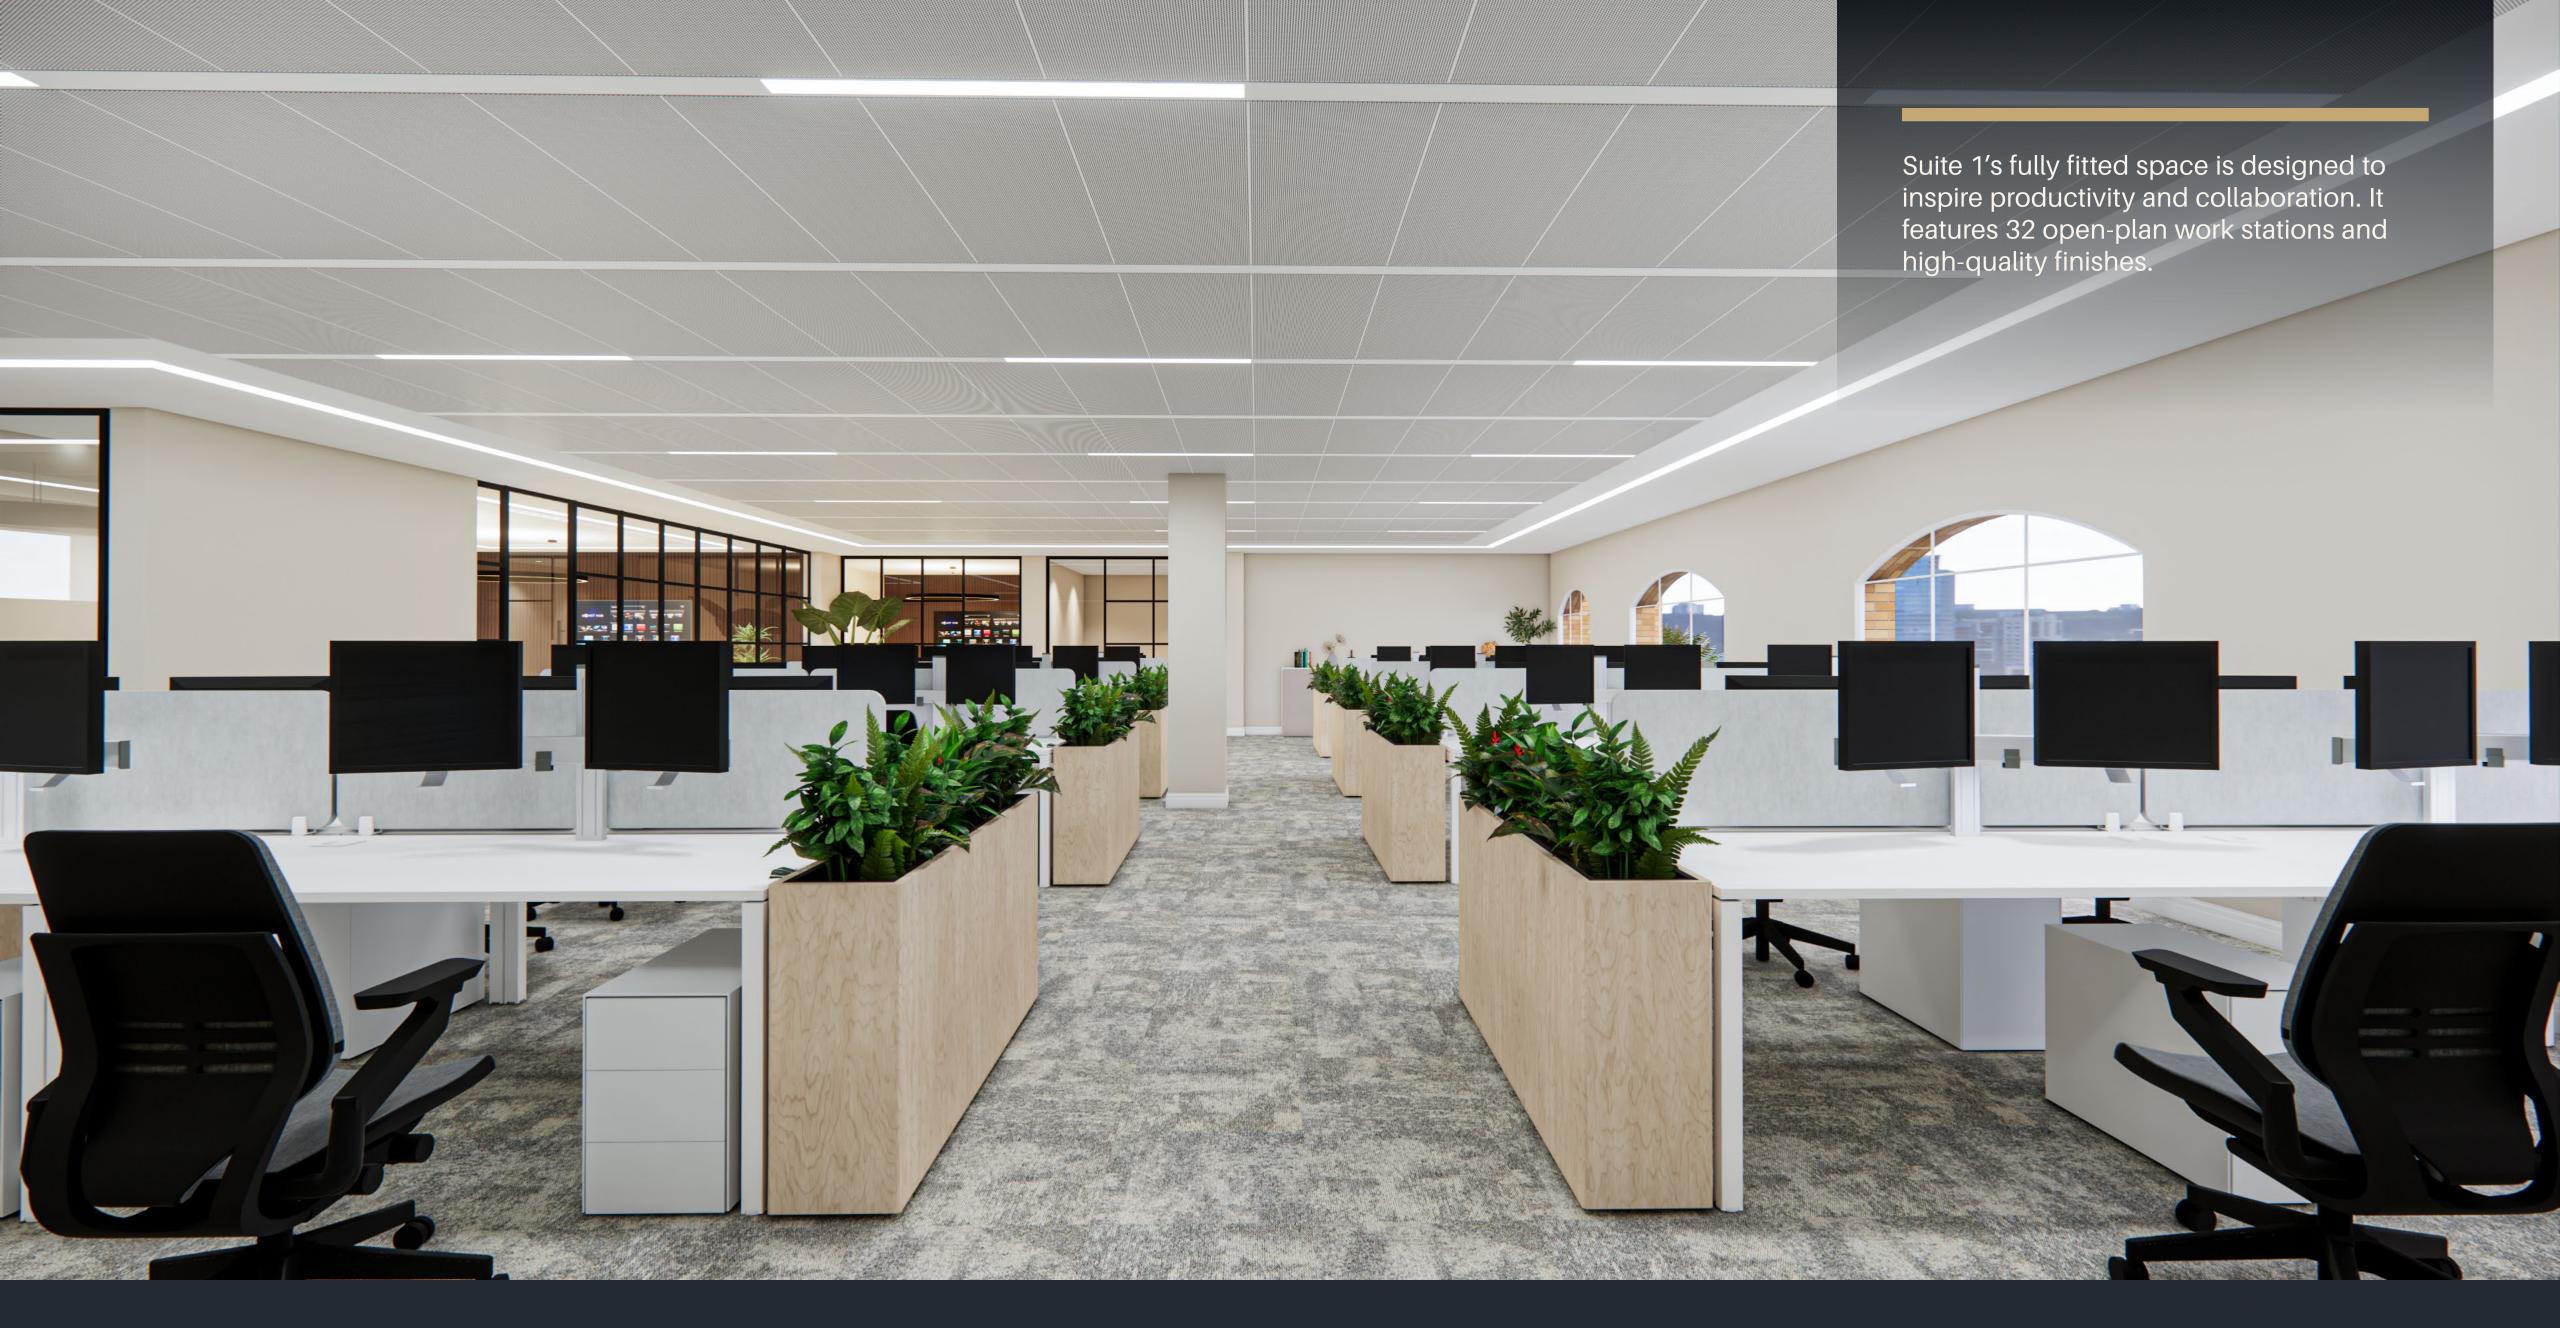

# READY F9RWORK

Suite 1 is being fully fitted to offer ready-to-move-in workspace. It features modern meeting rooms, contemporary kitchen and breakout areas.

- 01. Bathroom CGI
- 02. Boardroom CGI
- 03. Kitchen / breakout area CGI

#### SUITE 1 - CAT A+

|  | Open plan desks        | 32 |
|--|------------------------|----|
|  | Private office         | 01 |
|  | 6 person meeting room  | 01 |
|  | 8 person meeting room  | 01 |
|  | 12 person meeting room | 01 |
|  | 1 person booths        | 03 |
|  | Kitchen/breakout area  | 01 |
|  |                        |    |