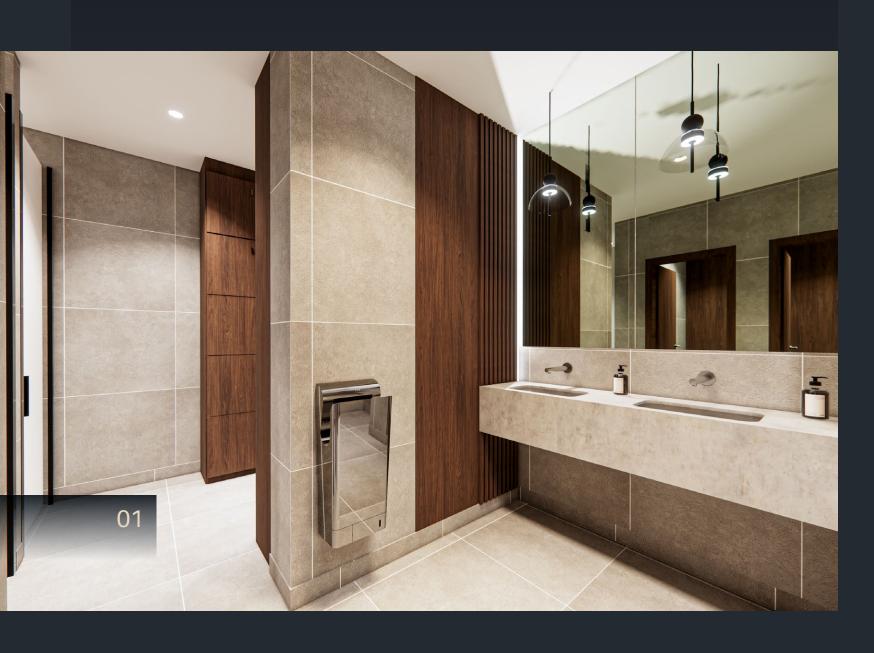

# READY F9RWORK

Suite 1 is being fully fitted to offer ready-to-move-in workspace. It features modern meeting rooms, contemporary kitchen and breakout areas.

- 01. Bathroom CGI
- 02. Boardroom CGI
- 03. Kitchen / breakout area CGI