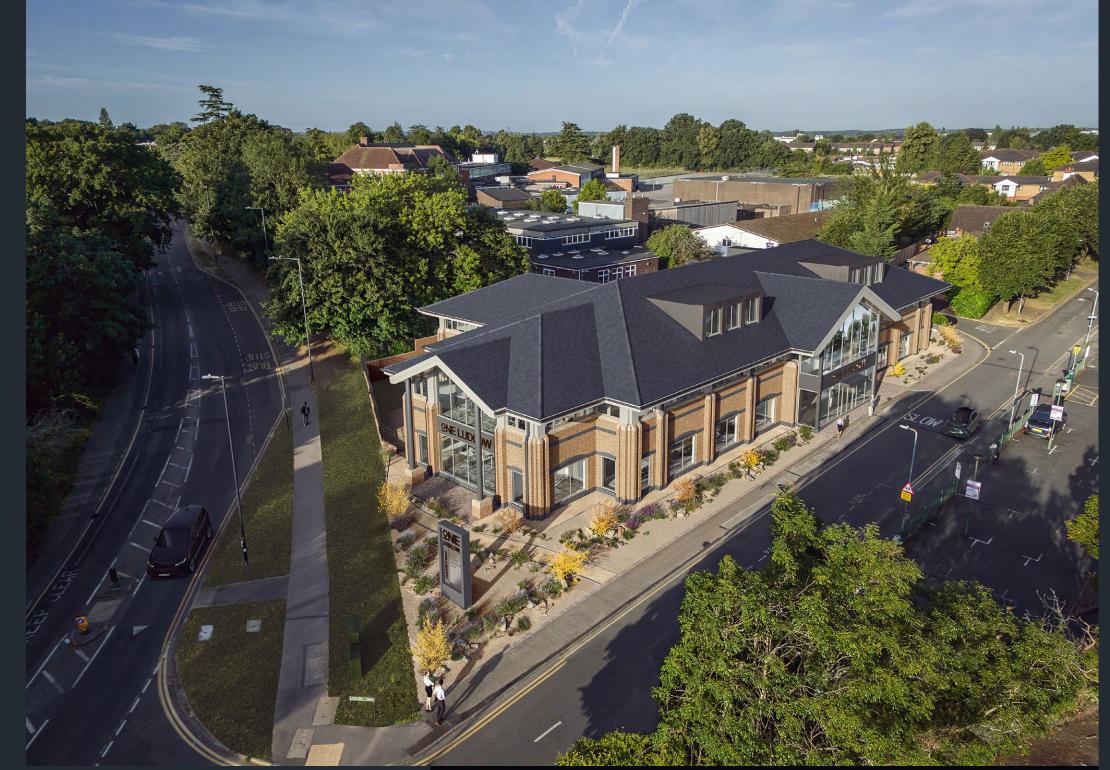

THE BUILDING

# C9ME ONIN

Potential self contained HQ (option to split)

CAT A+ / CAT A options available

One Ludlow is being refurbished to provide up to 19,044 sq ft of Grade A office space, beyond an impressive double height reception.

Located in central Maidenhead with excellent transport links, it offers a prime HQ opportunity, can be taken floor by floor or as individual suites, with CAT A and CAT A+ options to suit your needs. Available Q3 2025.