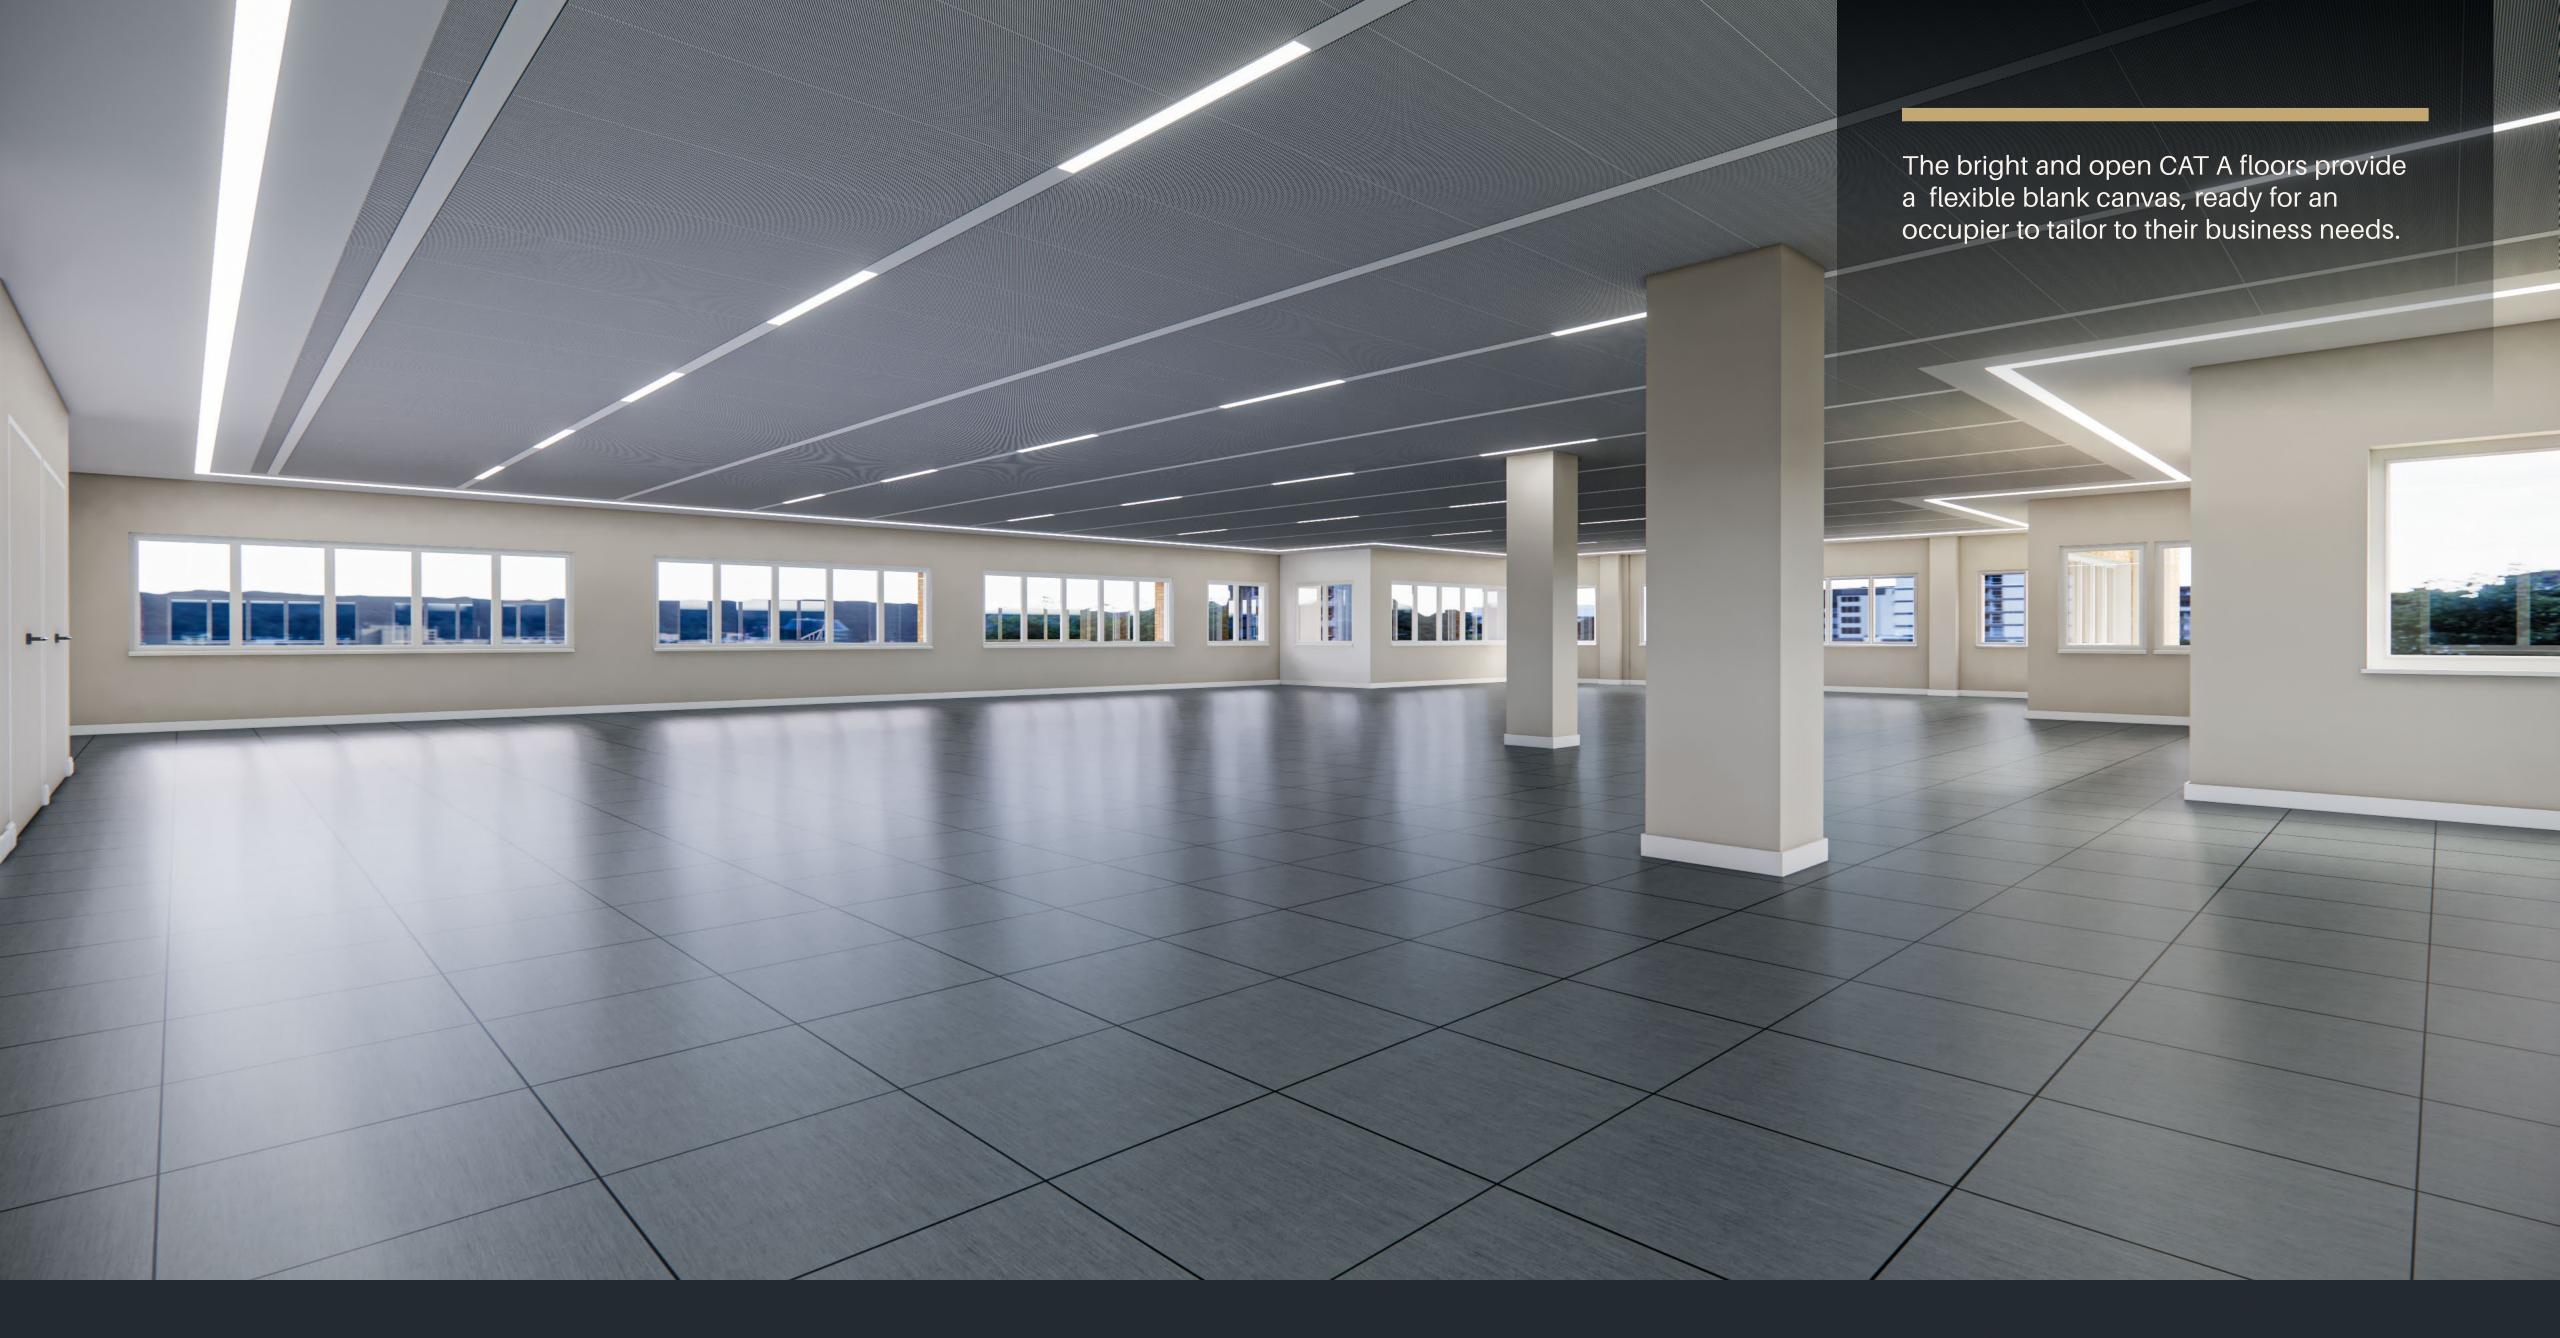

THE BUILDING

# C9ME ONIN

Potential self contained HQ (option to split)

CAT A+ / CAT A options available

One Ludlow is being refurbished to provide up to 19,044 sq ft of Grade A office space, beyond an impressive double height reception.

Located in central Maidenhead with excellent transport links, it offers a prime HQ opportunity, can be taken floor by floor or as individual suites, with CAT A and CAT A+ options to suit your needs. Available Q3 2025.