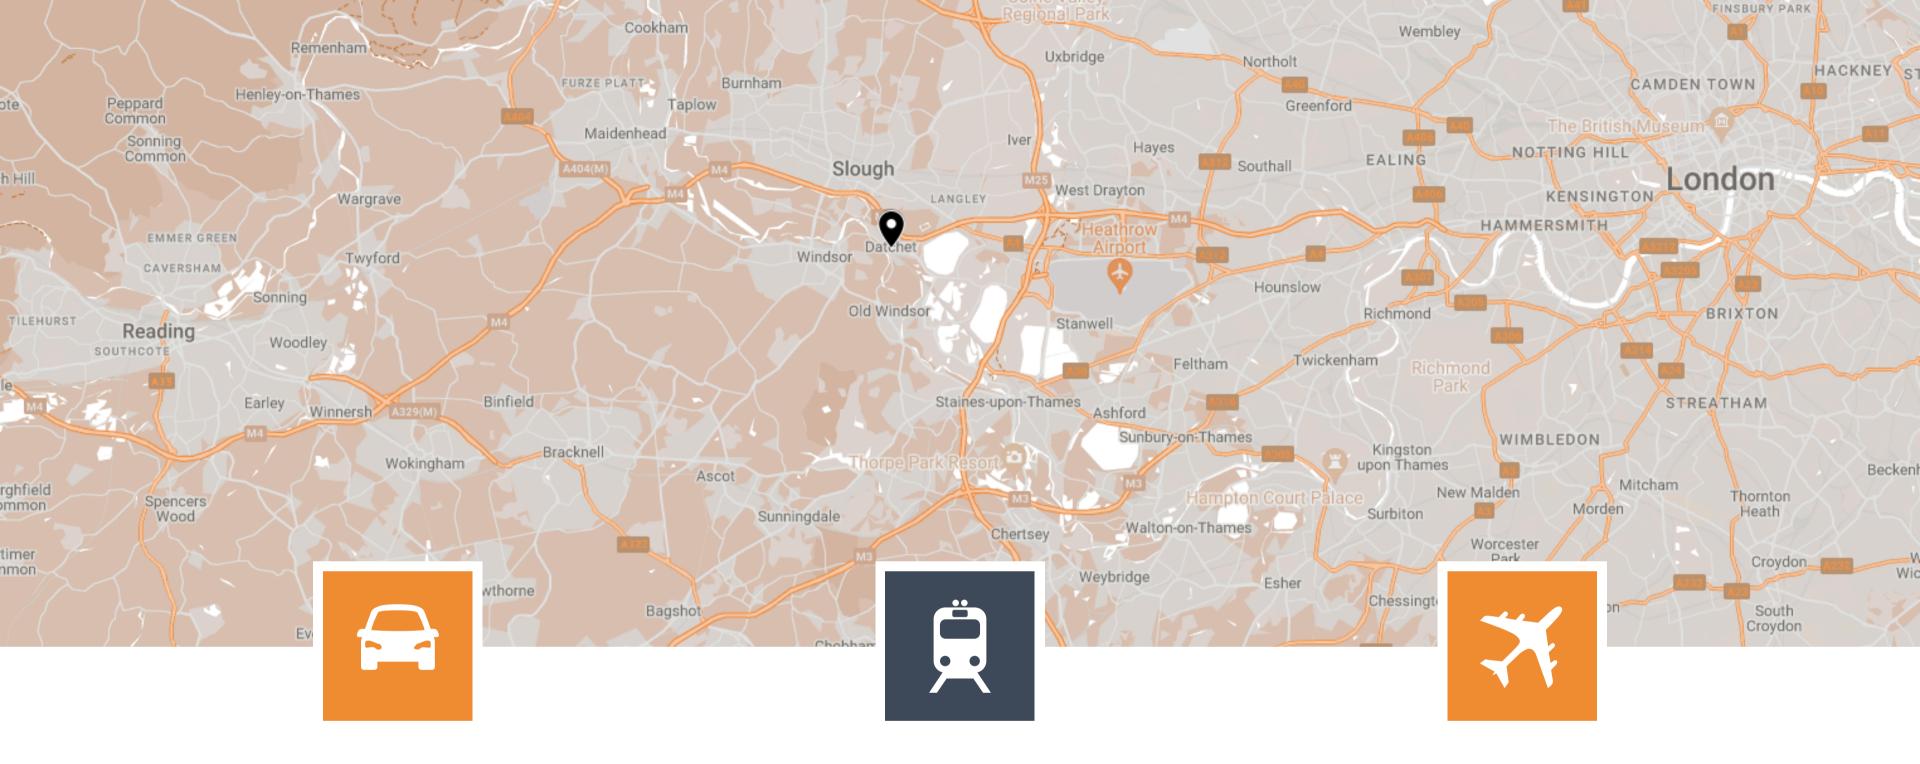

Enjoy seamless connectivity with direct access to the M4 (Junction 5), offering swift routes to the M25 and Heathrow Airport.

Datchet Station, just steps away from the High Street, provides regular services to London Waterloo, with a quick one-stop ride to Windsor Riverside.

**CAR** 

1.7 MILES TO M4 (J5) 3.6 MILES TO M25 (J15)

Close to two motorway networks.

**TRAIN** 

58 YD TO DATCHET

1 minute walk to regular Overground trains to London Waterloo.

**AIRPORT** 

6.2 MILES TO HEATHROW AIRPORT

Worldwide connections within easy reach of Datchet.