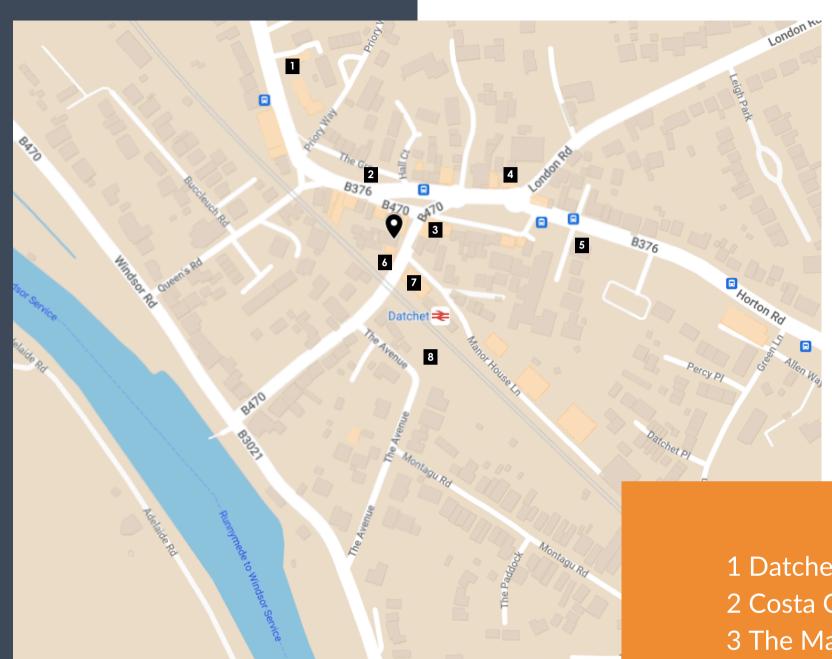

#### LOCATION

Located in the heart of this charming Thames-side village, 6 High Street is part of a historic period parade. It is conveniently positioned opposite The Manor Hotel, and adjacent to the village green and memorial.

A short drive will take you to the renowned Windsor Farm Shop and the vibrant amenities of Windsor town centre.

- 1 Datchet Green Petrol Station & Spar
- 2 Costa Coffee
- 3 The Manor Hotel
- 4 The Royal Stag
- 5 Datchet Library
- 6 Londis
- 7 Barber
- 8 The Avenue Car Park