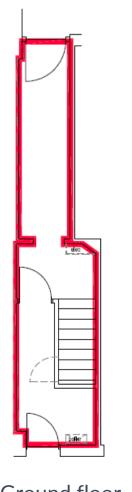

# OFFICE TO LET

1,015 sq ft (94.29 sq m)



# 1ST & 2ND FLOOR 1,015 SQ FT (94.29 SQ M)

#### **OFFICE SPACE TO LET**

**Rent:** £14,210 pa

Rateable value: £12,000

Rates payable: £5,988

**EPC Rating:** The premises benefits from Historic England Grade II Listing from 26th April 1984 ID: 40666. The office is therefore beneficially EPC exempt.

**Terms:** Available on a new lease to include parking. Subject to contract terms on application.



## PROPERTY DETAILS



Independent access



Onsite parking



Kitchen/tea point



Sash windows

First floor balcony



Central heating system



Intercom



Good natural light and views



First floor



Second floor



Ground floor











#### LOCATION

Located in the heart of this charming Thames-side village, 6 High Street is part of a historic period parade. It is conveniently positioned opposite The Manor Hotel, and adjacent to the village green and memorial.

Enjoy seamless connectivity with direct access to the M4 (Junction 5), offering swift routes to the M25 and Heathrow Airport.

Datchet Station, just steps away from the High Street, provides regular services to London Waterloo, with a quick one-stop ride to Windsor Riverside.

A short drive will take you to the renowned Windsor Farm Shop and the vibrant amenities of Windsor town centre.

- 1 Datchet Green Petrol Station & Spar
- 2 Costa Coffee
- 3 The Manor Hotel
- 4 The Royal Stag
- 5 Datchet Library
- 6 Londis
- 7 Barber
- 8 The Avenue