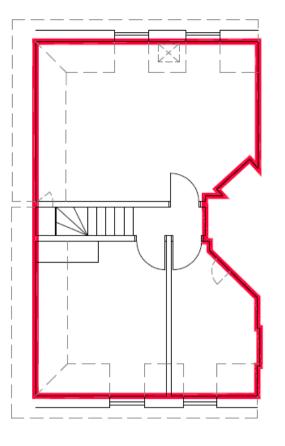

# OFFICE TO LET

1,015 sq ft (94.29 sq m)



# 1ST & 2ND FLOOR 1,015 SQ FT (94.29 SQ M)

#### **OFFICE SPACE TO LET**

**Rent:** £14,210 pa

Rateable value: £12,000

Rates payable: £5,988

**EPC Rating:** The premises benefits from Historic England Grade II Listing from 26th April 1984 ID: 40666. The office is therefore beneficially EPC exempt.

**Terms:** Available on a new lease to include parking. Subject to contract terms on application.



## PROPERTY DETAILS



Independent access



Onsite parking



Kitchen/tea point



Sash windows

First floor balcony



Central heating system



Intercom



Good natural light and views



First floor



Second floor



Ground floor











#### LOCATION

Located in the heart of this charming Thames-side village, 6 High Street is part of a historic period parade. It is conveniently positioned opposite The Manor Hotel, and adjacent to the village green and memorial.

Enjoy seamless connectivity with direct access to the M4 (Junction 5), offering swift routes to the M25 and Heathrow Airport.

Datchet Station, just steps away from the High Street, provides regular services to London Waterloo, with a quick one-stop ride to Windsor Riverside.

A short drive will take you to the renowned Windsor Farm Shop and the vibrant amenities of Windsor town centre.

- 1 Datchet Green Petrol Station & Spar
- 2 Costa Coffee
- 3 The Manor Hotel
- 4 The Royal Stag
- 5 Datchet Library
- 6 Londis
- 7 Barber