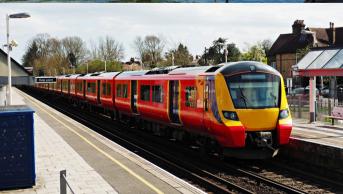

Enjoy seamless connectivity with direct access to the M4 (Junction 5), offering swift routes to the M25 and Heathrow Airport.

Datchet Station, just steps away from the High Street, provides regular services to London Waterloo, with a quick one-stop ride to Windsor Riverside.

**CAR** 

1.7 MILES TO M4 (J5) 3.6 MILES TO M25 (J15)

Close to two motorway networks.

**TRAIN** 

58 YD TO DATCHET

1 minute walk to regular Overground trains to London Waterloo.

**AIRPORT** 

6.2 MILES TO HEATHROW AIRPORT