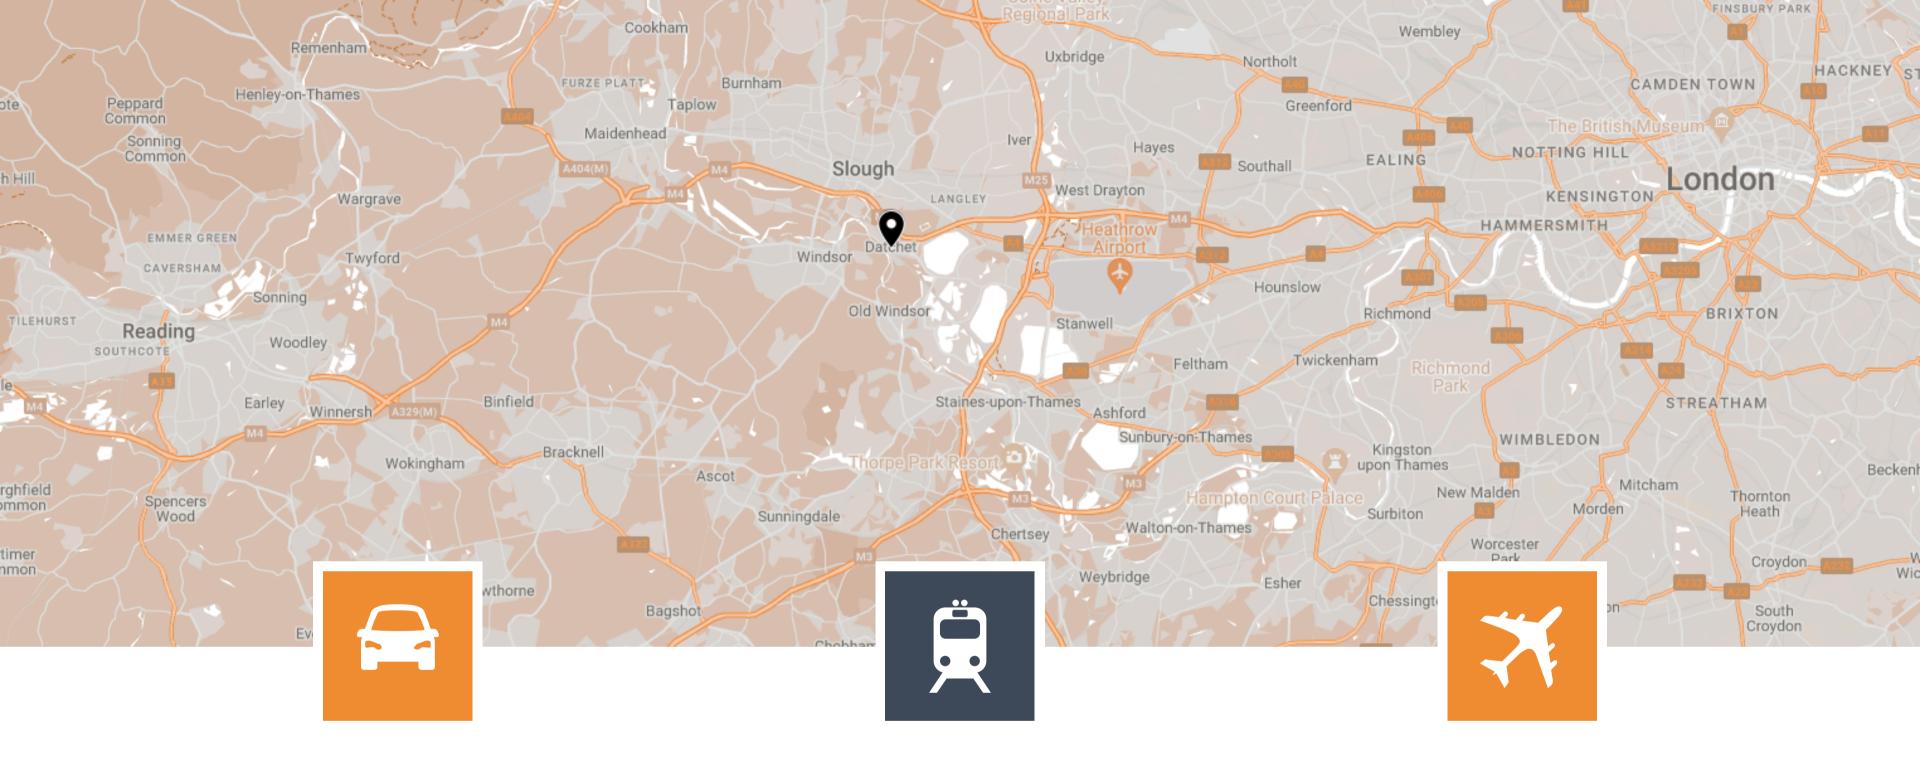

Enjoy seamless connectivity with direct access to the M4 (Junction 5), offering swift routes to the M25 and Heathrow Airport.

Datchet Station, just steps away from the High Street, provides regular services to London Waterloo, with a quick one-stop ride to Windsor Riverside.

CAR

1.7 MILES TO M4 (J5) 3.6 MILES TO M25 (J15)

Close to two motorway networks.

## TRAIN

58 YD TO DATCHET

1 minute walk to regular Overground trains to London Waterloo.

### 6.2 MILES TO HEATHROW AIRPORT

Worldwide connections within easy reach of Datchet.