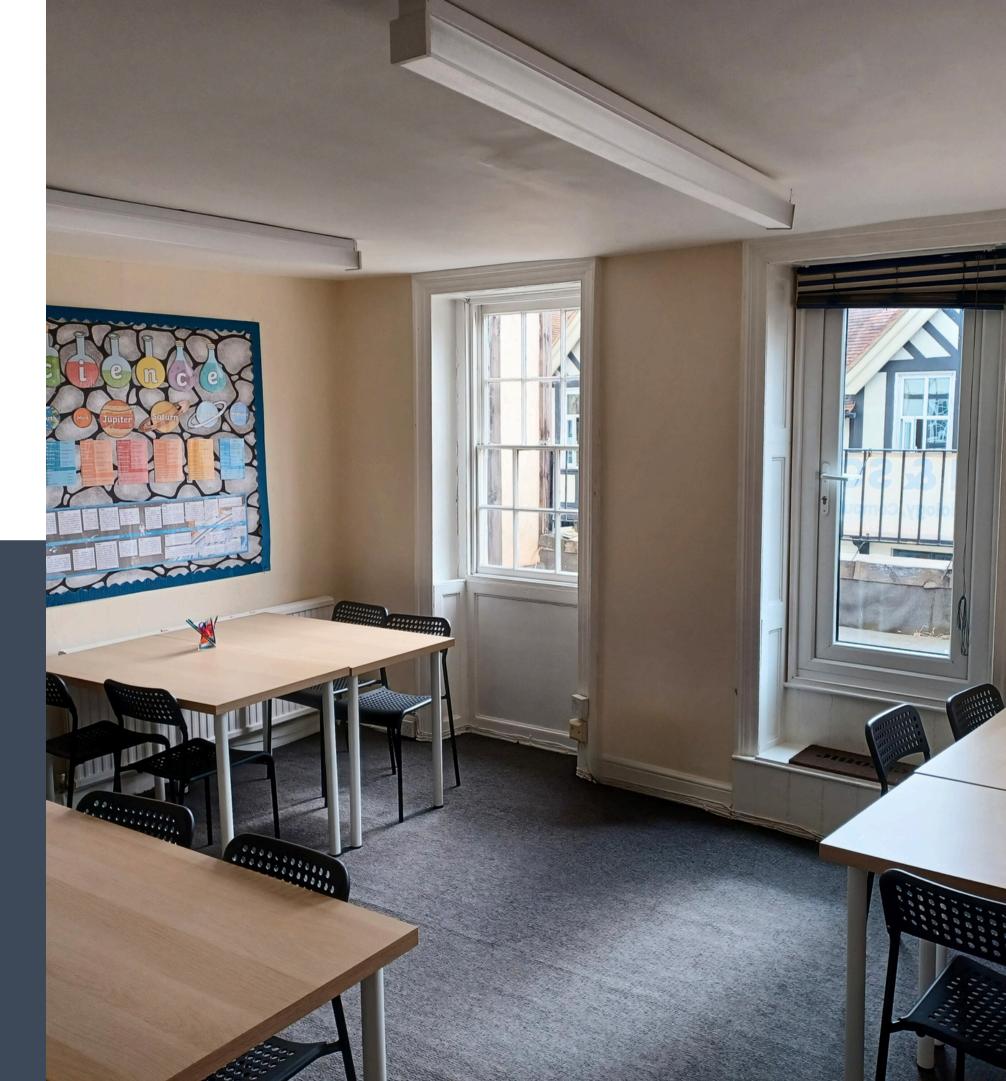

# **PROPERTY DETAILS**

Independent access

Onsite parking

Kitchen/tea point

|  | \$ |
|--|----|
|  |    |
|  |    |
|  | \$ |

Sash windows

First floor balcony

Central heating system

Good natural light and views

Intercom

First floor

Second floor

Ground floor