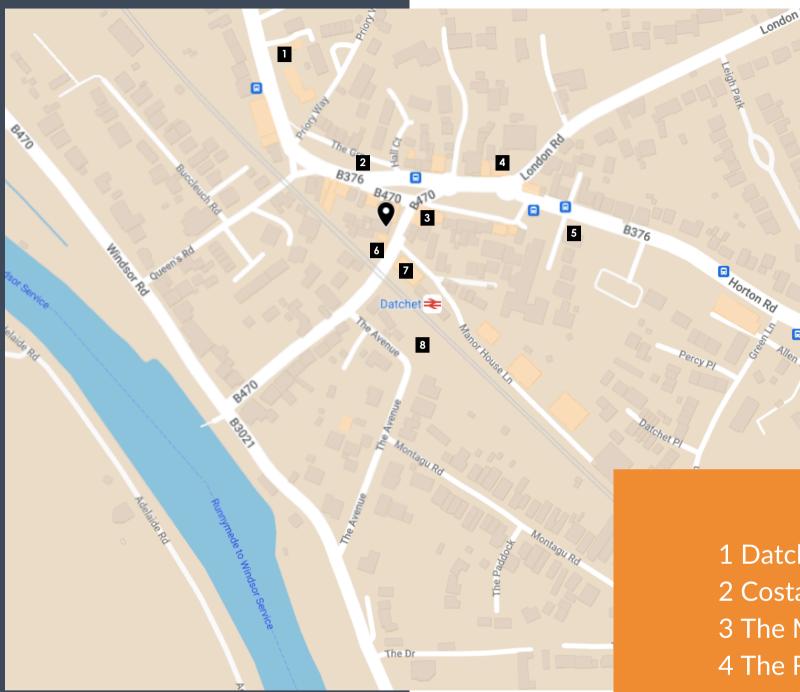

## LOCATION

Located in the heart of this charming Thames-side village, 6 High Street is part of a historic period parade. It is conveniently positioned opposite The Manor Hotel, and adjacent to the village green and memorial.

A short drive will take you to the renowned Windsor Farm Shop and the vibrant amenities of Windsor town centre.

- 1 Datchet Green Petrol Station & Spar
- 2 Costa Coffee
- 3 The Manor Hotel
- 4 The Royal Stag
- 5 Datchet Library
- 6 Londis
- 7 Barber
- 8 The Avenue Car Park