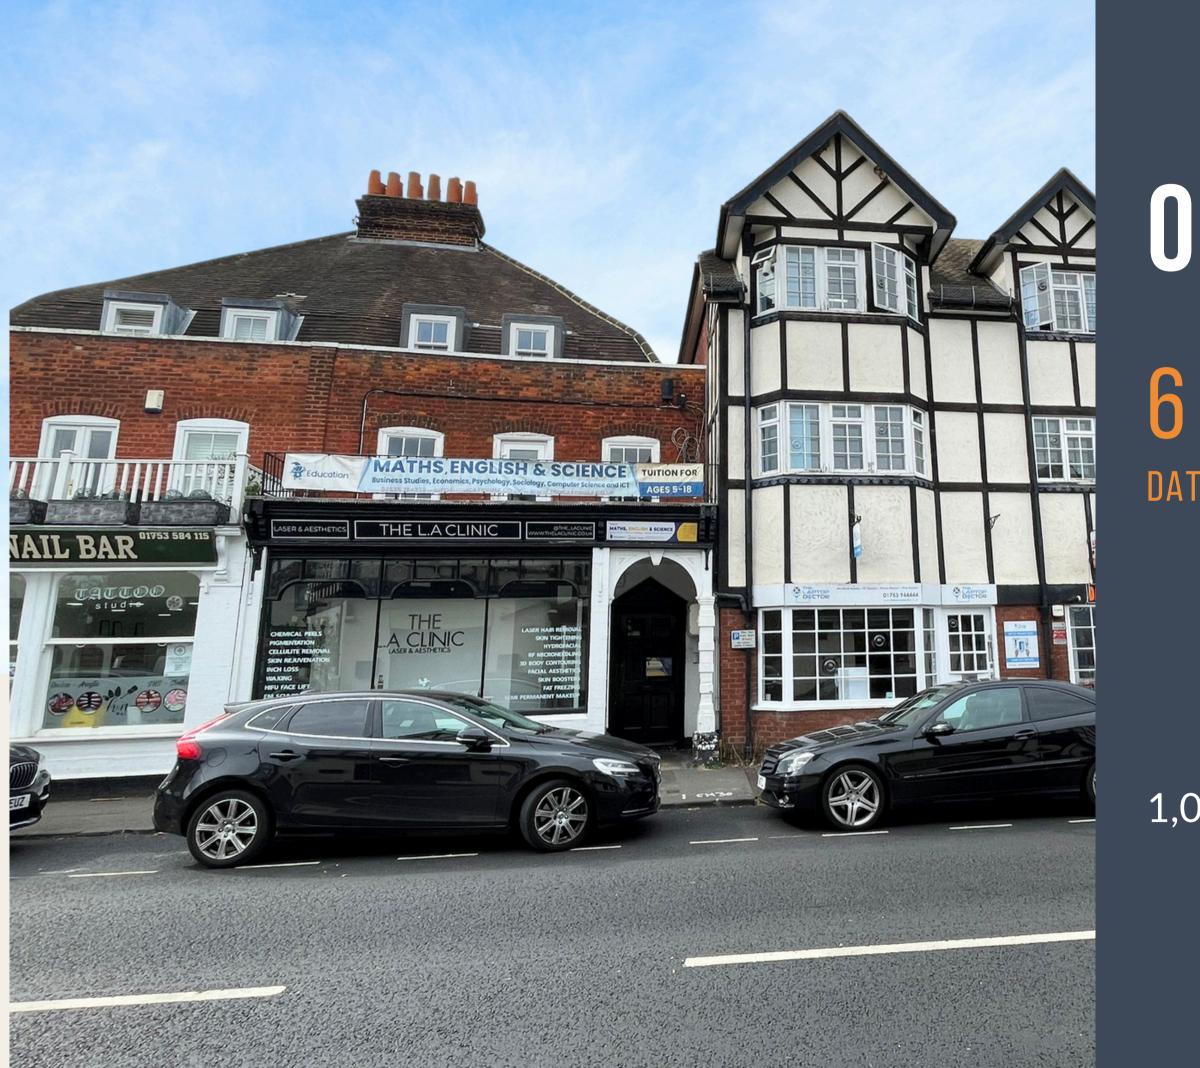

# OFFICE TO LET 6 HIGH STREET DATCHET, BERKSHIRE, SL3 9EA

1,015 sq ft (94.29 sq m)

## LOCATION

Located in the heart of this charming Thames-side village, 6 High Street is part of a historic period parade. It is conveniently positioned opposite The Manor Hotel, and adjacent to the village green and memorial.