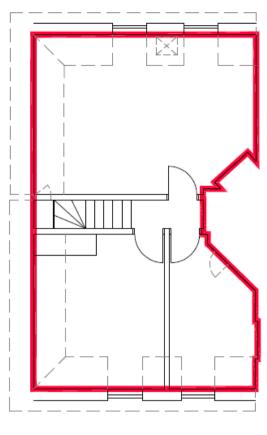

# OFFICE TO LET 6 HIGH STREET DATCHET, BERKSHIRE, SL3 9EA

1,015 sq ft (94.29 sq m)

# 1ST & 2ND FLOOR 1,015 SQ FT (94.29 SQ M)

**OFFICE SPACE TO LET** 

**Rent:** £14,210 pa

Rateable value: £12,000

Rates payable: £5,988

**EPC Rating:** The premises benefits from Historic England Grade II Listing from 26th April 1984 ID: 40666. The office is therefore beneficially EPC exempt.

**Terms:** Available on a new lease to include parking. Subject to contract terms on application.



# **PROPERTY DETAILS**



Independent access



Onsite parking



Kitchen/tea point

|  | \$ |
|--|----|
|  |    |
|  |    |
|  | \$ |

Sash windows



First floor balcony



Central heating system



Good natural light and views



Intercom



First floor



Second floor



Ground floor



## LOCATION

Located in the heart of this charming Thames-side village, 6 High Street is part of a historic period parade. It is conveniently positioned opposite The Manor Hotel, and adjacent to the village green and memorial.

Enjoy seamless connectivity with direct access to the M4 (Junction 5), offering swift routes to the M25 and Heathrow Airport.

Datchet Station, just steps away from the High Street, provides regular services to London Waterloo, with a quick one-stop ride to Windsor Riverside.

A short drive will take you to the renowned Windsor Farm Shop and the vibrant amenities of Windsor town centre.

- 1 Datchet Green Petrol Station & Spar
- 2 Costa Coffee
- 3 The Manor Hotel
- 4 The Royal Stag
- 5 Datchet Library
- 6 Londis
- 7 Barber
- 8 The A