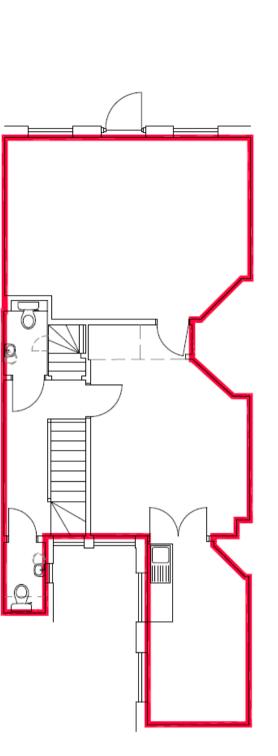

# OFFICE TO LET 6 HIGH STREET DATCHET, BERKSHIRE, SL3 9EA

1,015 sq ft (94.29 sq m)

# 1ST & 2ND FLOOR 1,015 SQ FT (94.29 SQ M)

**OFFICE SPACE TO LET** 

**Rent:** £14,210 pa

Rateable value: £12,000

Rates payable: £5,988

**EPC Rating:** The premises benefits from Historic England Grade II Listing from 26th April 1984 ID: 40666. The office is therefore beneficially EPC exempt.

**Terms:** Available on a new lease to include parking. Subject to contract terms on application.



# **PROPERTY DETAILS**



Independent access



Onsite parking



Kitchen/tea point

|  | \$ |
|--|----|
|  |    |
|  |    |
|  | \$ |

Sash windows



First floor balcony



Central heating system



Good natural light and views



Intercom



First floor



Second floor



Ground floor



## LOCATION

Located in the heart of this charming Thames-side village, 6 High Street is part of a historic period parade. It is conveniently positioned opposite The Manor Hotel, and adjacent to the village green and memorial.

Enjoy seamless connectivity with direct access to the M4 (Junction 5), offering swift routes to the M25 and Heathrow Airport.

Datchet Station, just steps away from the High Street, provides regular services to London Waterloo, with a quick one-stop ride to Windsor Riverside.

A short drive will take you to the renowned Windsor Farm Shop and the vibrant amenities of Windsor town centre.

- 1 Datchet Green Petrol Station & Spar
- 2 Costa Coffee
- 3 The Manor Hotel
- 4 The Royal Stag
- 5 Datchet Library
- 6 Londis
- 7 B