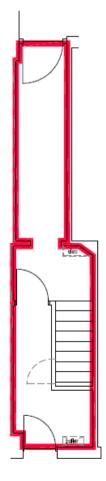

# **PROPERTY DETAILS**

Independent access

Onsite parking

Kitchen/tea point

|  | \$ |
|--|----|
|  |    |
|  |    |
|  | \$ |

Sash windows

First floor balcony

Central heating system

Good natural light and views

Intercom

First floor

Second floor

Ground floor