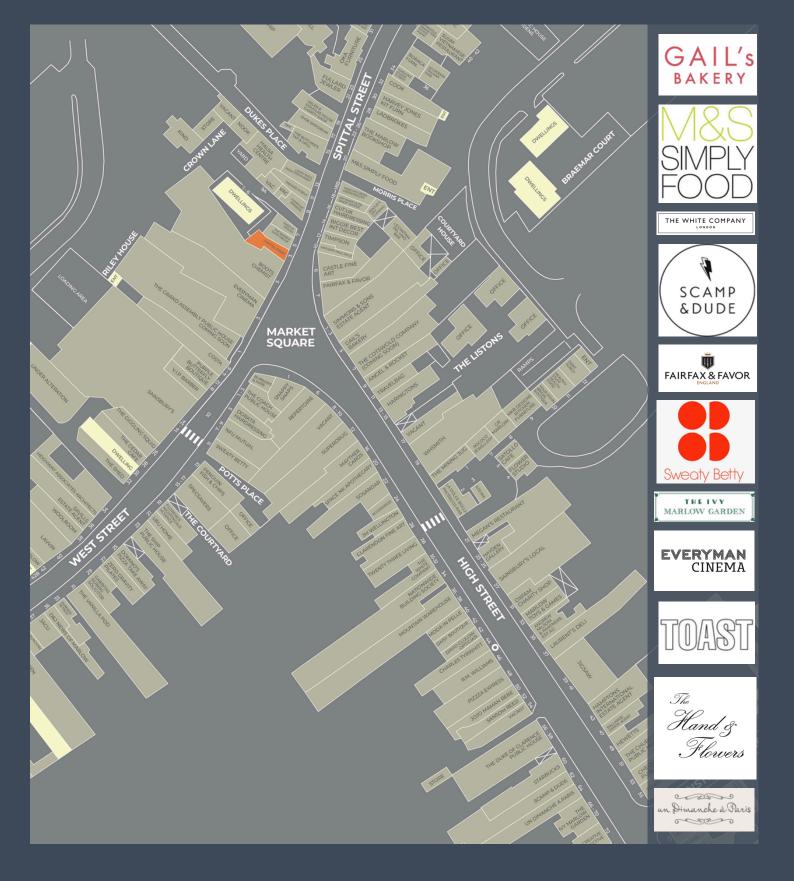

## 443 sq ft (41.15 sq m)

With an average of 32k daily visits to Marlow Town Centre, join the likes of Gail's Bakery, M&S Simply Food, The Ivy, The White Company, Scamp & Dude, Sweaty Betty and Megan's, as well as some new entrants to Marlow including; R.M.Williams, Sosandar, The Cotswold Company and Everyman Cinema in this vibrant, picturesque and affluent riverside market town.