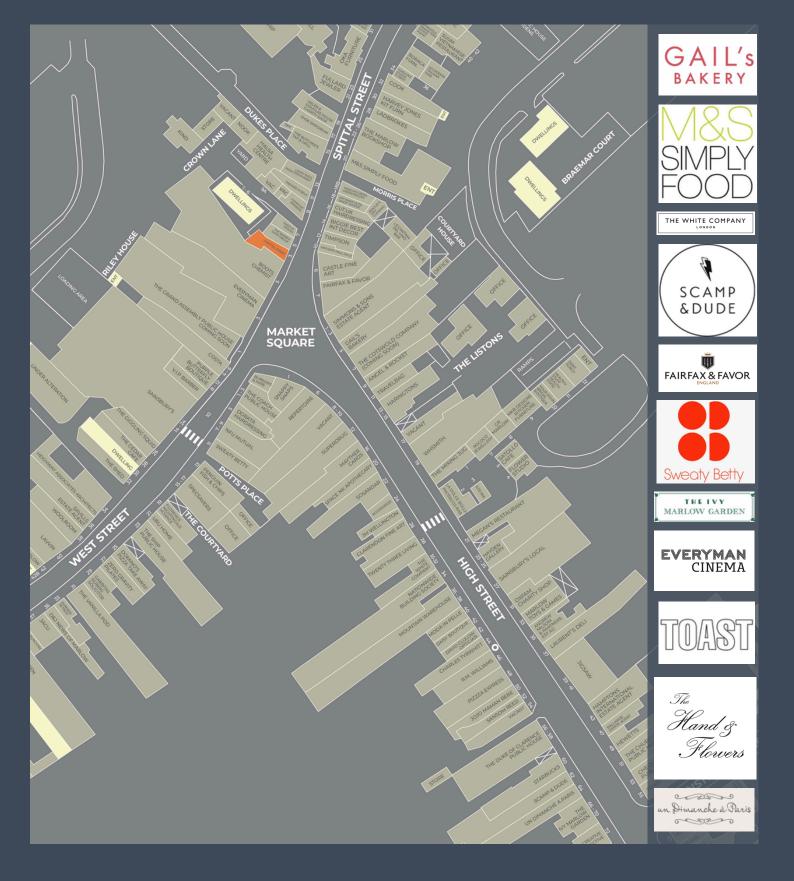

443 sq ft (41.15 sq m)

With an average of 32k daily visits to Marlow Town Centre, join the likes of Gail's Bakery, M&S Simply Food, The Ivy, The White Company, Scamp & Dude, Sweaty Betty and Megan's, as well as some new entrants to Marlow including; R.M.Williams, Sosandar, The Cotswold Company and Everyman Cinema in this vibrant, picturesque and affluent riverside market town.