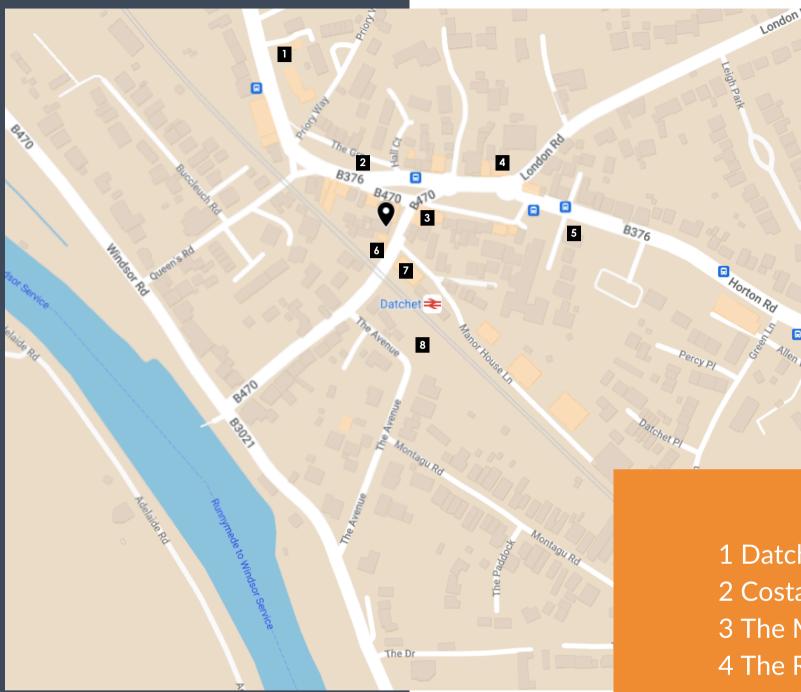

### LOCATION

Located in the heart of this charming Thames-side village, Station House, 6 High Street is part of a historic period parade. It is conveniently positioned opposite The Manor Hotel, and adjacent to the village green and memorial.

A short drive will take you to the renowned Windsor Farm Shop and the vibrant amenities of Windsor town centre.

- 1 Datchet Green Petrol Station & Spar
- 2 Costa Coffee
- 3 The Manor Hotel
- 4 The Royal Stag
- 5 Datchet Library
- 6 Londis
- 7 Barber
- 8 The Avenue Car Park