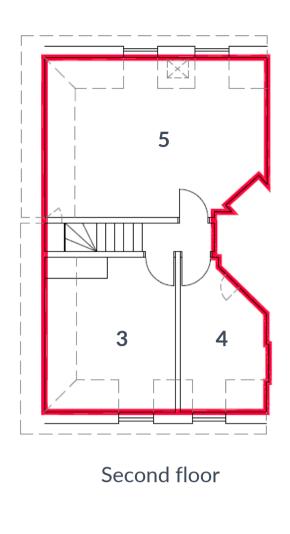

# **SUITE AVAILABILITY**

| Suite | Floor  | Sq Ft | Sq M  |
|-------|--------|-------|-------|
| 1     | First  | 270   | 25.08 |
| 2     | First  | 124   | 11.52 |
| 3     | Second | 124   | 11.52 |
| 4     | Second | 89    | 8.26  |
| 5     | Second | 200   | 18.58 |