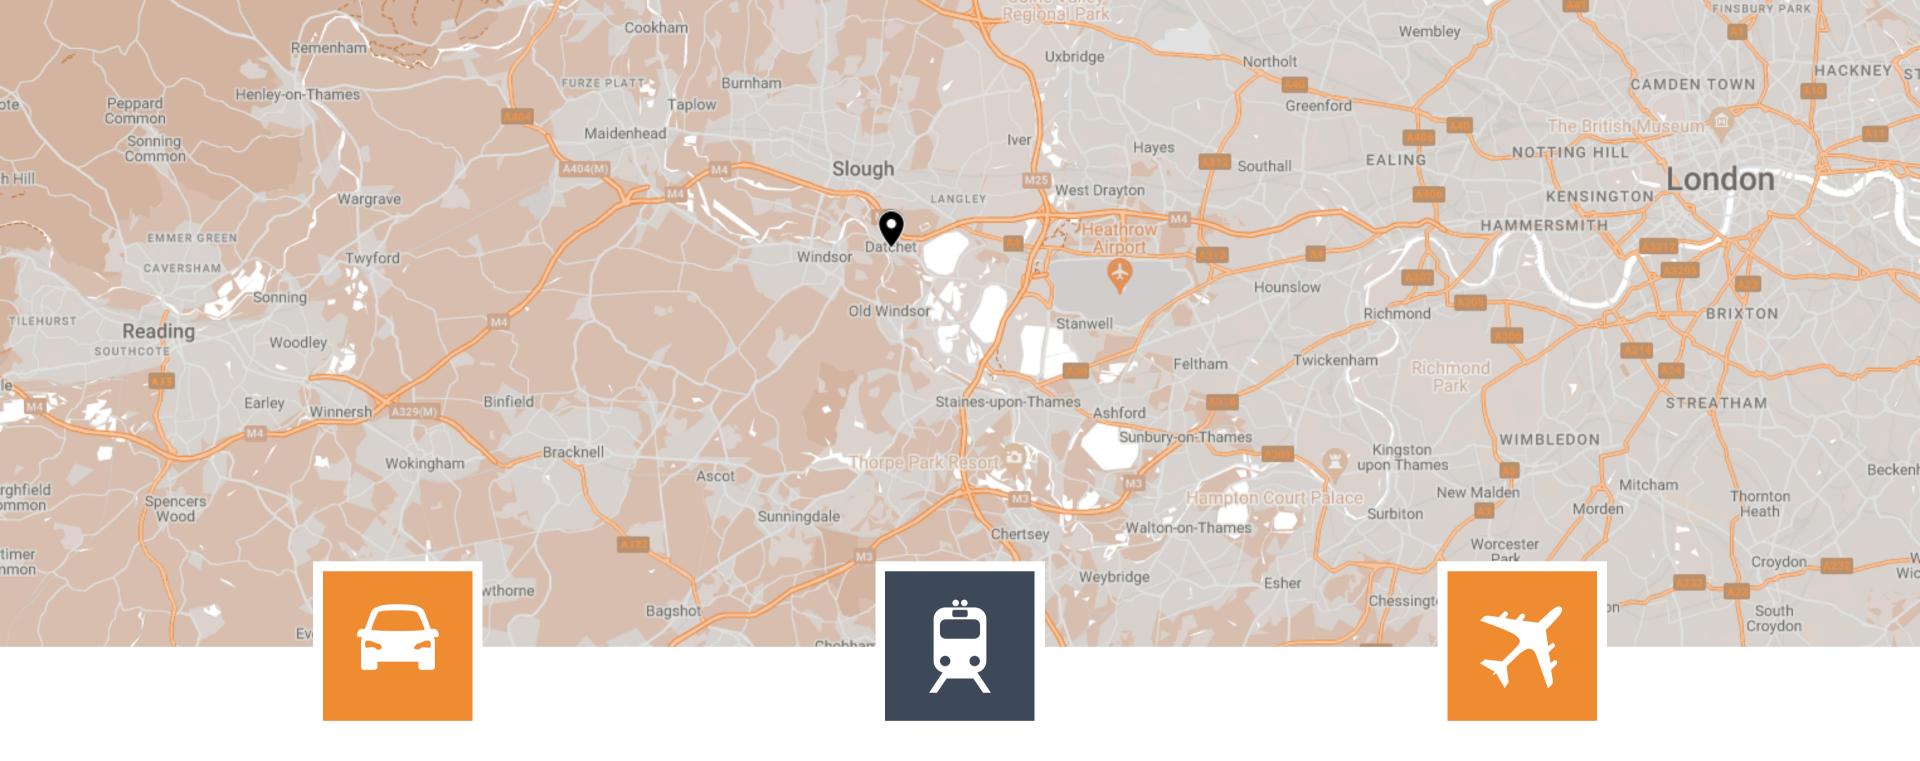

CAR

1.7 MILES TO M4 (J5) 3.6 MILES TO M25 (J15)

Close to two motorway networks.

### TRAIN

58 YD TO DATCHET

1 minute walk to regular Overground trains to London Waterloo.

#### 6.2 MILES TO HEATHROW AIRPORT

Worldwide connections within easy reach of Datchet.