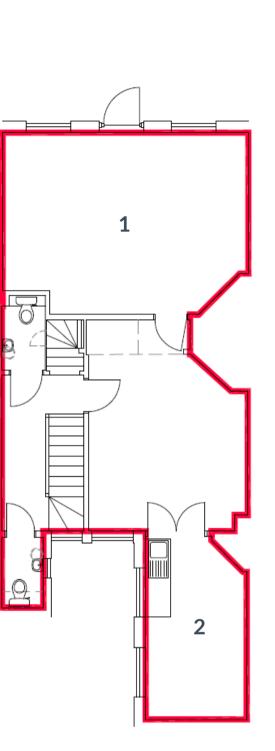

# **SUITE AVAILABILITY**

| Suite | Floor  | Sq Ft | Sq M  |
|-------|--------|-------|-------|
| 1     | First  | 270   | 25.08 |
| 2     | First  | 124   | 11.52 |
| 3     | Second | 124   | 11.52 |
| 4     | Second | 89    | 8.26  |
| 5     | Second | 200   | 18.58 |

First floor