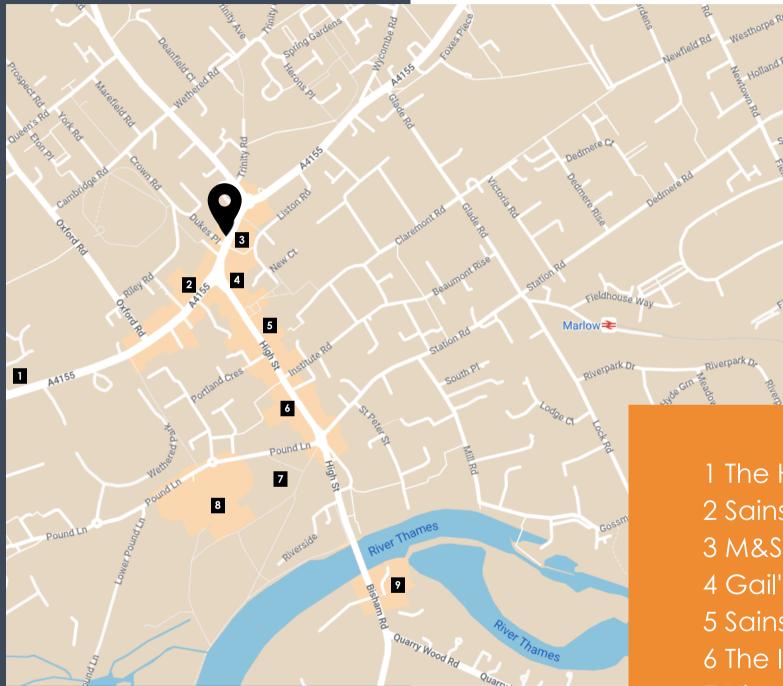

#### Recently refurbished

Marlow is an affluent riverside town, conveniently located with great access to both the M40 and M4 motorways via the A404.

2 Dukes Place benefits from being situated in the heart of the town centre close to all the amenities on offer including an eclectic mix of national and independent retailers, banks, bars and restaurants. It is a short walk away from outside space at Higginson Park and the River Thames.

- 1 The Hand and Flowers
- 2 Sainsbury's
- 3 M&S Simply Food
- 4 Gail's Bakery
- 5 Sainsbury's Local
- 6 The Ivy Marlow Garden
- 7 Higginson Park
- 8 Court Garden Leisure Complex
- 9 Macdonald Compleat Angler

## LOCATION

CAR

#### 3 MILES TO J4 OF M40

The A404 connects Marlow to J4 of the M40 in 3 miles and to J8/9 of the M4 in 6.8 miles.

### TRAIN

#### **0.5 MILES TO MARLOW STATION**

Walk to Marlow station in 10 minutes with regular services to Maidenhead where you can access the Elizabeth Line into London.

### AIRPORT

#### 20.6 MILES TO HEATHROW AIRPORT

Worldwide connections within easy reach of Marlow.