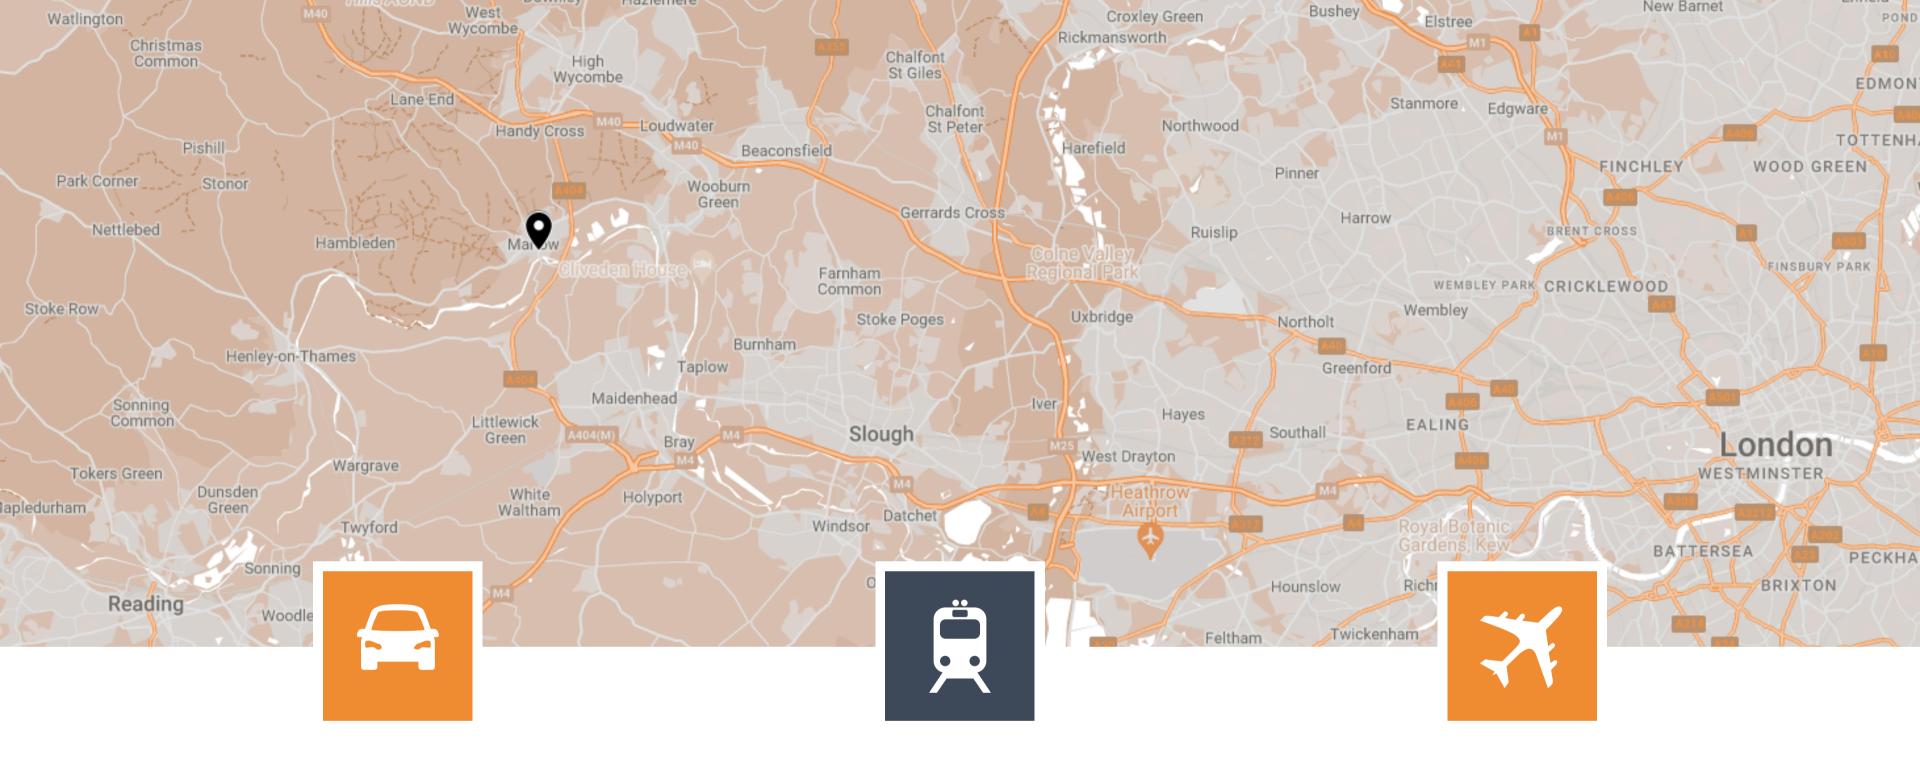

## LOCATION

CAR

#### 3 MILES TO J4 OF M40

The A404 connects Marlow to J4 of the M40 in 3 miles and to J8/9 of the M4 in 6.8 miles.

### TRAIN

#### **0.5 MILES TO MARLOW STATION**

Walk to Marlow station in 10 minutes with regular services to Maidenhead where you can access the Elizabeth Line into London.

### AIRPORT

#### 20.6 MILES TO HEATHROW AIRPORT

Worldwide connections within easy reach of Marlow.