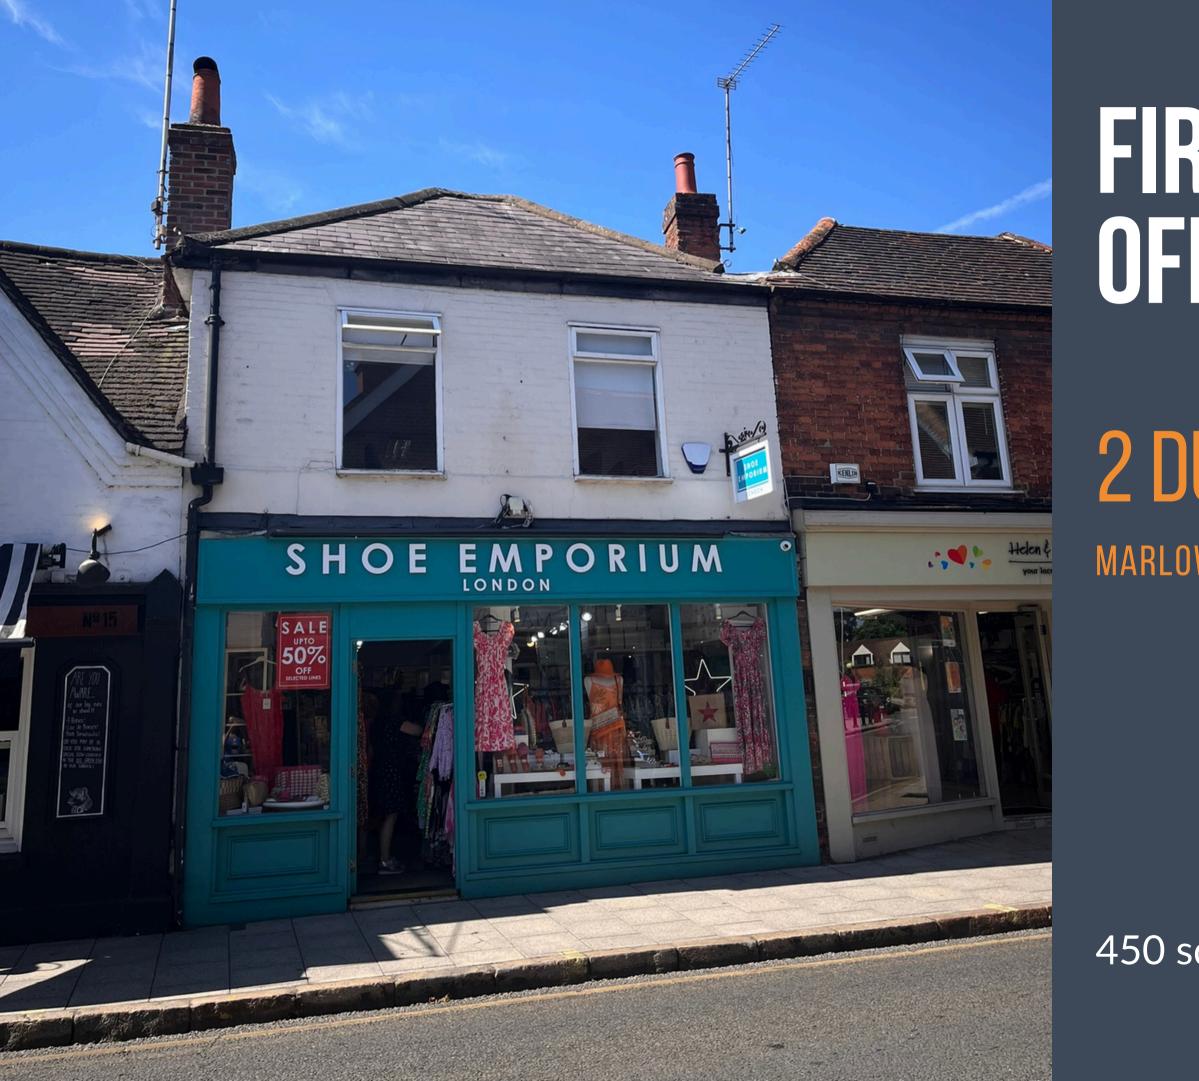

# FIRST FLOOR OFFICE TO LET

# 2 DUKES PLACE

MARLOW, BUCKINGHAMSHIRE, SL7 2QH

450 sq ft (41.81 sq m)

#### TOWN CENTRE OFFICE TO LET

Size: 450 sq ft Rent: £11,250 +VAT pa Rateable value: £9,800 Rates payable: £4,890.20 pa (small business rates relief may apply) VAT: Applicable Legal Fees: Each party to bear their own costs EPC Rating: Upon enquiry

The accommodation on offer is a recently refurbished office suite located on the first floor above the retail shop 'Shoe Emporium,' within the charming town of Marlow.

This office is now vacant and ready for immediate occupancy. Boasting an abundance of natural light with windows at both the front and rear, the space provides a welcoming and productive environment.