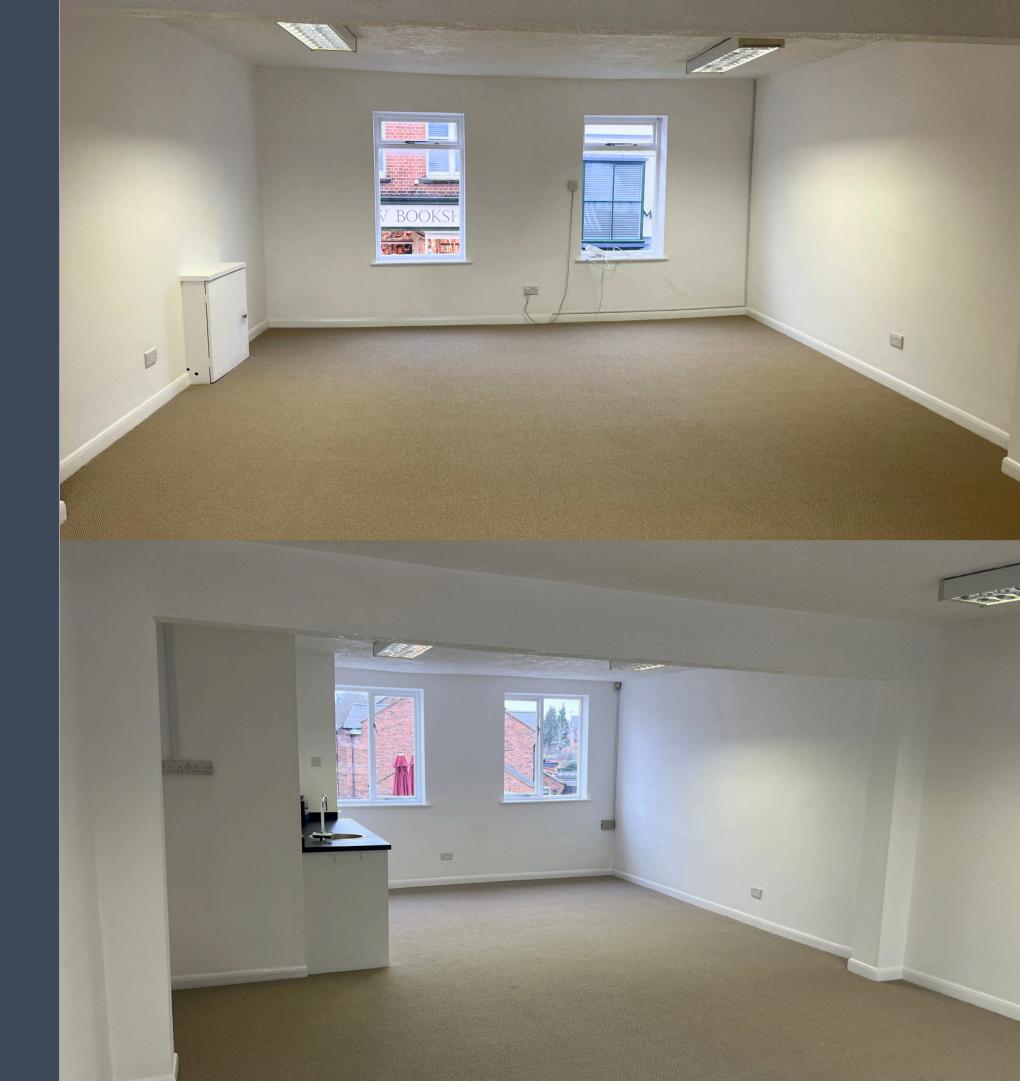

The accommodation on offer is a recently refurbished office suite located on the first floor above the retail shop 'Shoe Emporium,' within the charming town of Marlow.

This office is now vacant and ready for immediate occupancy. Boasting an abundance of natural light with windows at both the front and rear, the space provides a welcoming and productive environment.

## SPECIFICS

The accommodation offers a high quality specification including the following:

Entry phone system

1 car parking space

Carpeting throughout

Shared WC facilities

Kitchenette

Great natural light