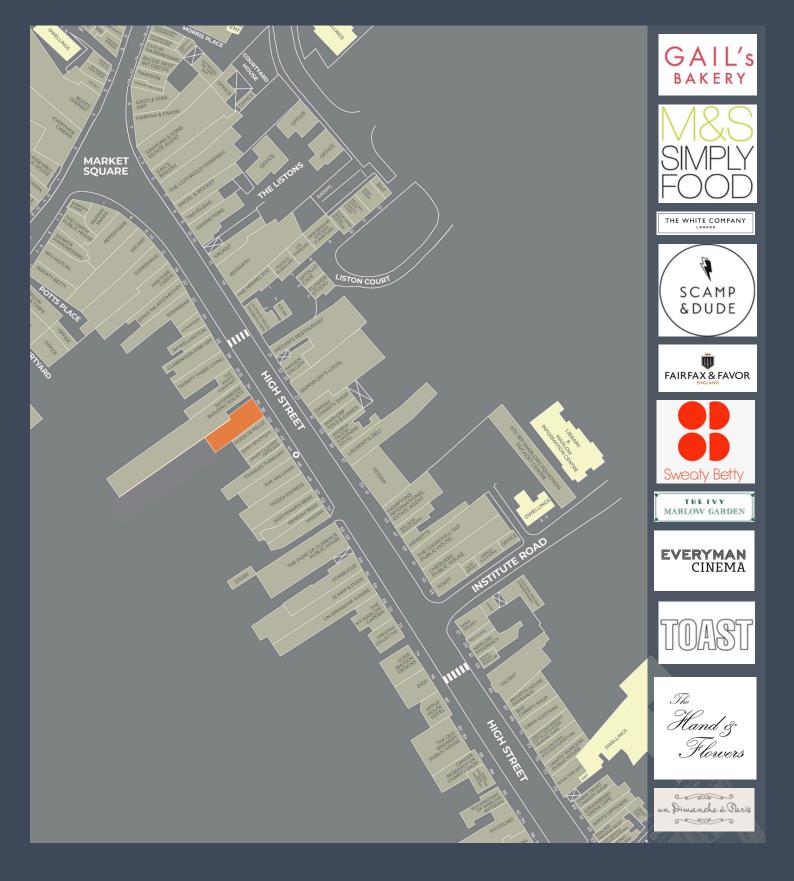

## RETAIL UNIT TO LET

Rent: POA

Tenure: FRI Lease

Rateable Value: To be assessed

Class: E Use

Level: Ground Floor

2,239 sq ft (208 sq m)

With an average of 32k daily visits to Marlow Town Centre, join the likes of Gail's Bakery, M&S Simply Food, The Ivy, The White Company, Scamp & Dude, Sweaty Betty and Megan's, as well as some new entrants to Marlow including; R.M.Williams, Sosandar, The Cotswold Company and Everyman Cinema in this vibrant, picturesque and affluent riverside market town.