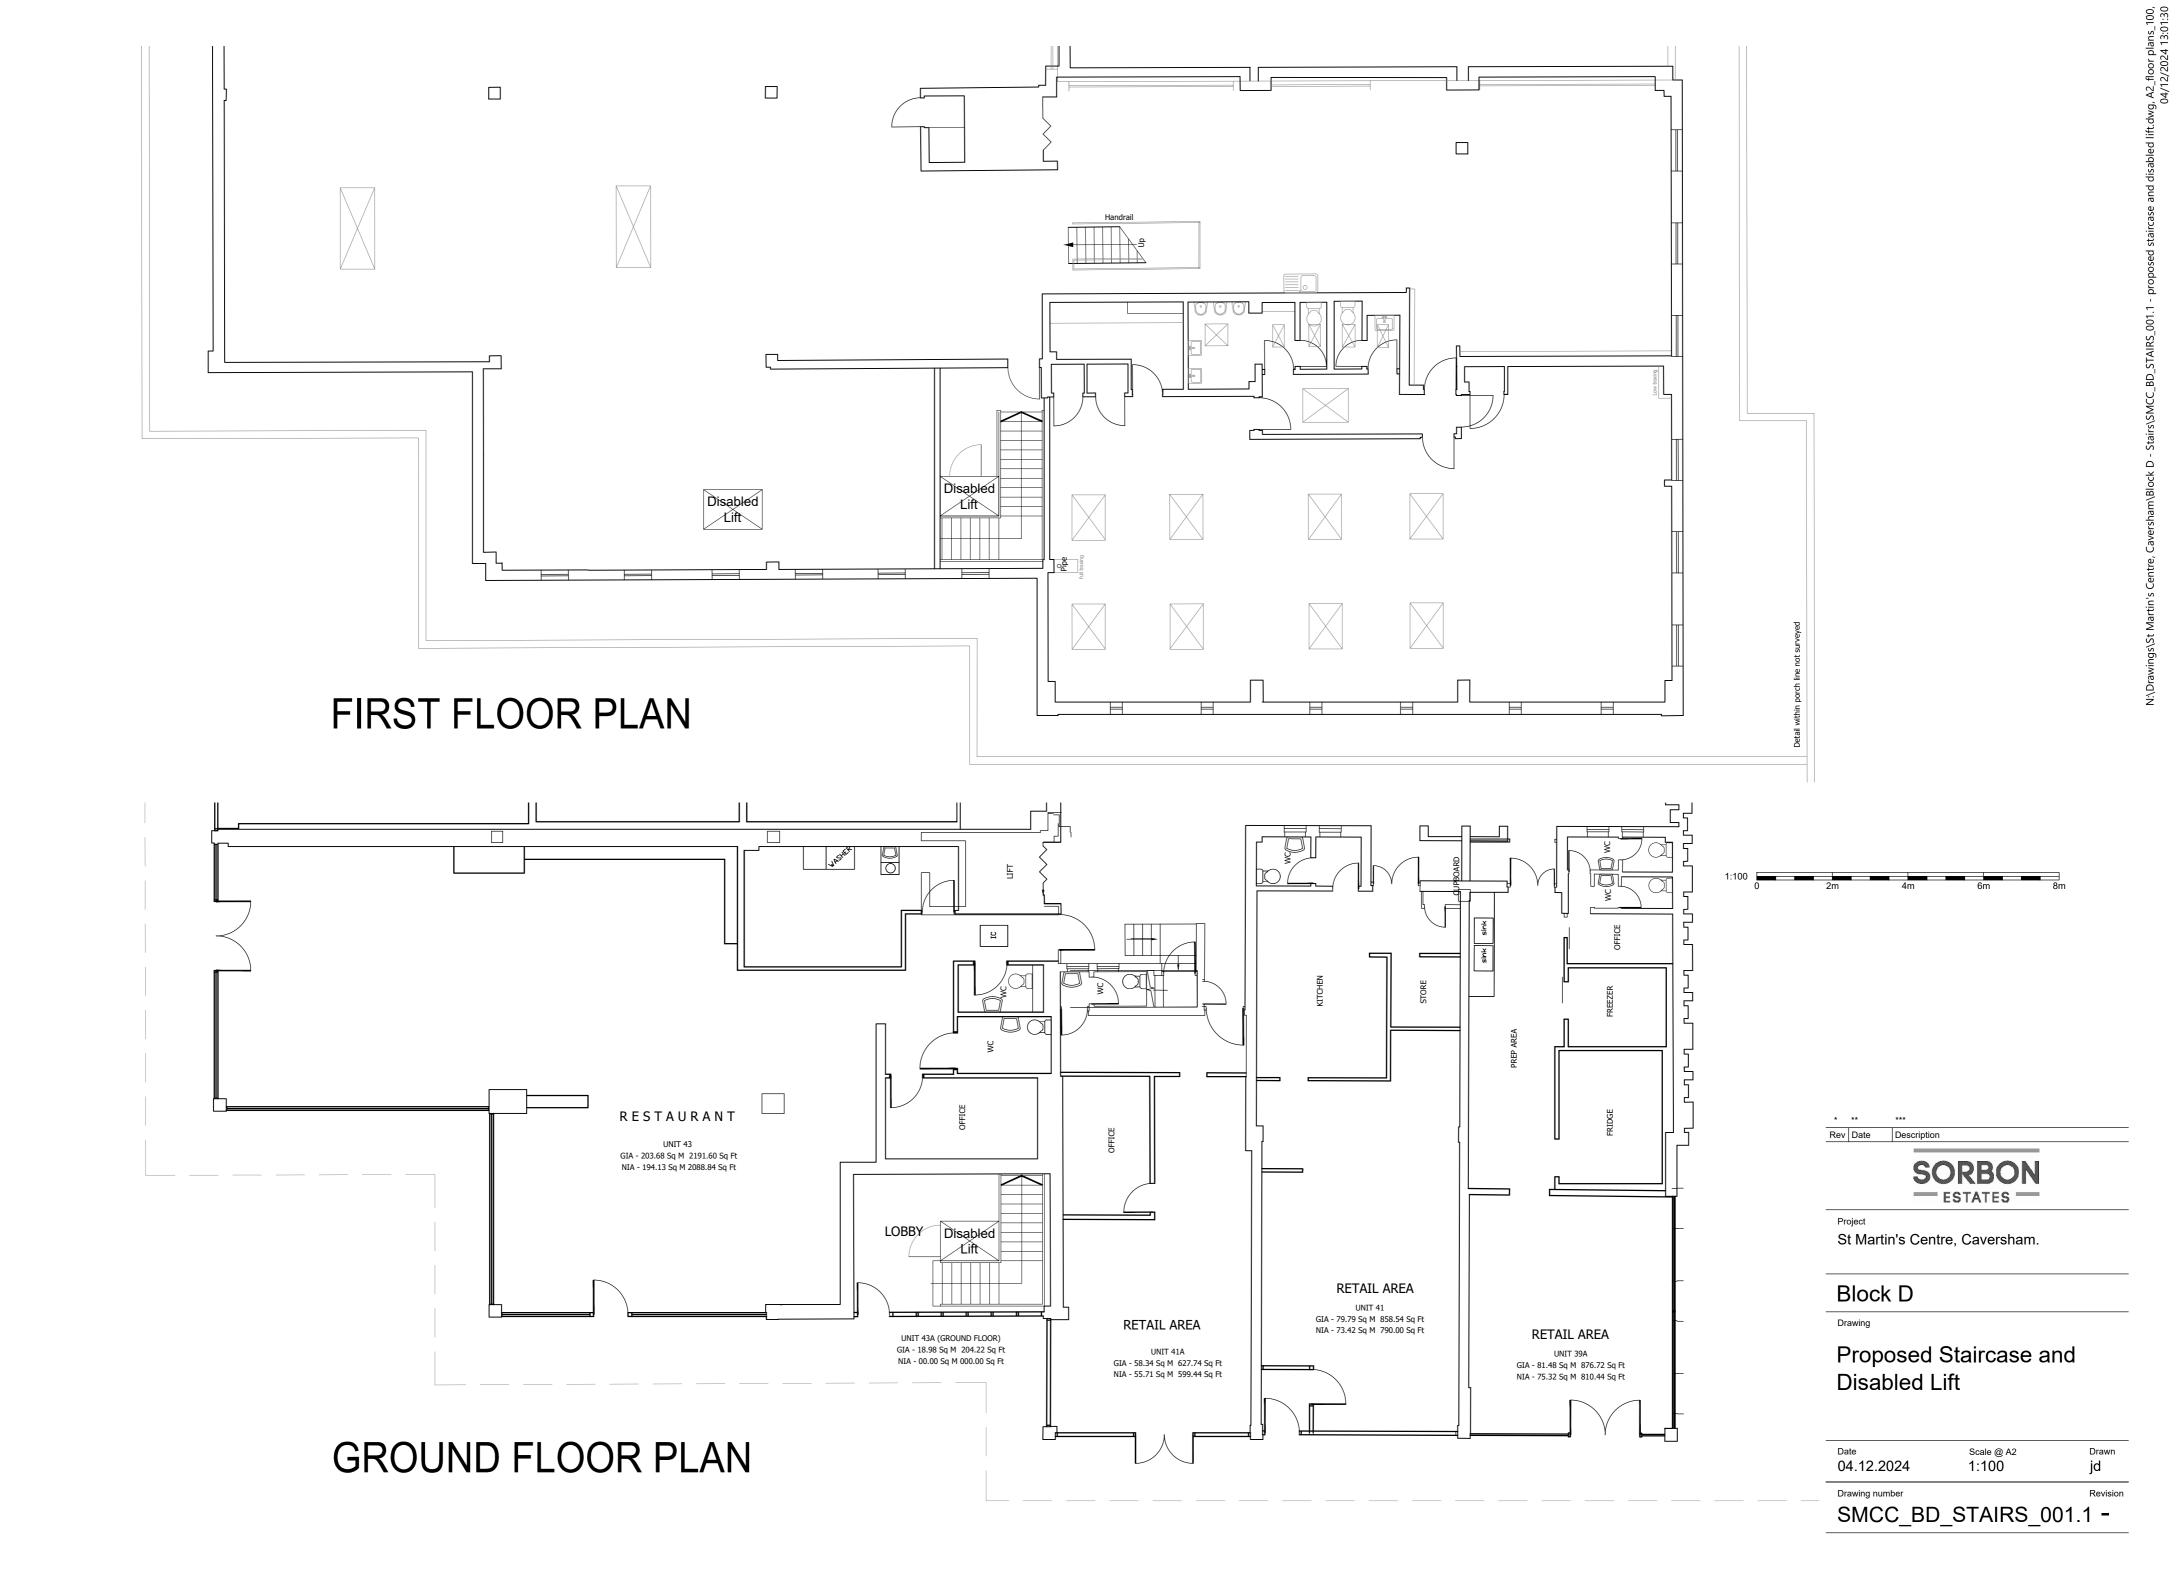

## **To Let**43a Church Street, St Martin's Centre, Caversham RG4 8BA

- First floor unit Above Costa & Boots
- Part of popular St Martin's Centre
- Located in the thriving village of Caversham
- Prominent location
- Costa, Boots, Superdrug, House of Cards and Waitrose are in close proximity
- Scheme is anchored by Waitrose

| Ground floor | 204 sq ft   | Rent                     | £45,000 p.a.   |
|--------------|-------------|--------------------------|----------------|
| First floor  | 6,717 sq ft | Est. Service Charge      | £6,555.03 p.a. |
| TOTAL        | 6,921 sq ft | Est. Buildings Insurance | £1,308.10 p.a. |