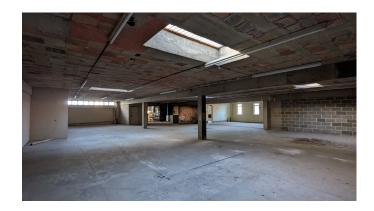

| Ground floor | 204 sq ft   | Rent                     | £45,000 p.a.   |
|--------------|-------------|--------------------------|----------------|
| First floor  | 6,717 sq ft | Est. Service Charge      | £6,555.03 p.a. |
| TOTAL        | 6,921 sq ft | Est. Buildings Insurance | £1,308.10 p.a. |

Layouts for illustrative purposes only. All area figures to be checked on site or against full building survey.

All means of escape routes to building control / fire officer approval. All Structural information is assumed and to S.E approval.