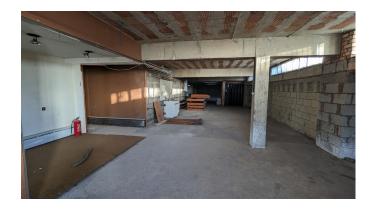

| Ground floor | 204 sq ft   | Rent                     | £45,000 p.a.   |
|--------------|-------------|--------------------------|----------------|
| First floor  | 6,717 sq ft | Est. Service Charge      | £6,555.03 p.a. |
| TOTAL        | 6,921 sq ft | Est. Buildings Insurance | £1,308.10 p.a. |

Layouts for illustrative purposes only. All area figures to be checked on site or against full building survey.

All means of escape routes to building control / fire officer approval. All Structural information is assumed and to S.E approval.