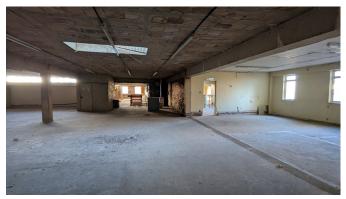

| Ground floor | 204 sq ft   | Rent                     | £45,000 p.a.   |
|--------------|-------------|--------------------------|----------------|
| First floor  | 6,717 sq ft | Est. Service Charge      | £6,555.03 p.a. |
| TOTAL        | 6,921 sq ft | Est. Buildings Insurance | £1,308.10 p.a. |

Layouts for illustrative purposes only. All area figures to be checked on site or against full building survey.

All means of escape routes to building control / fire officer approval. All Structural information is assumed and to S.E approval.