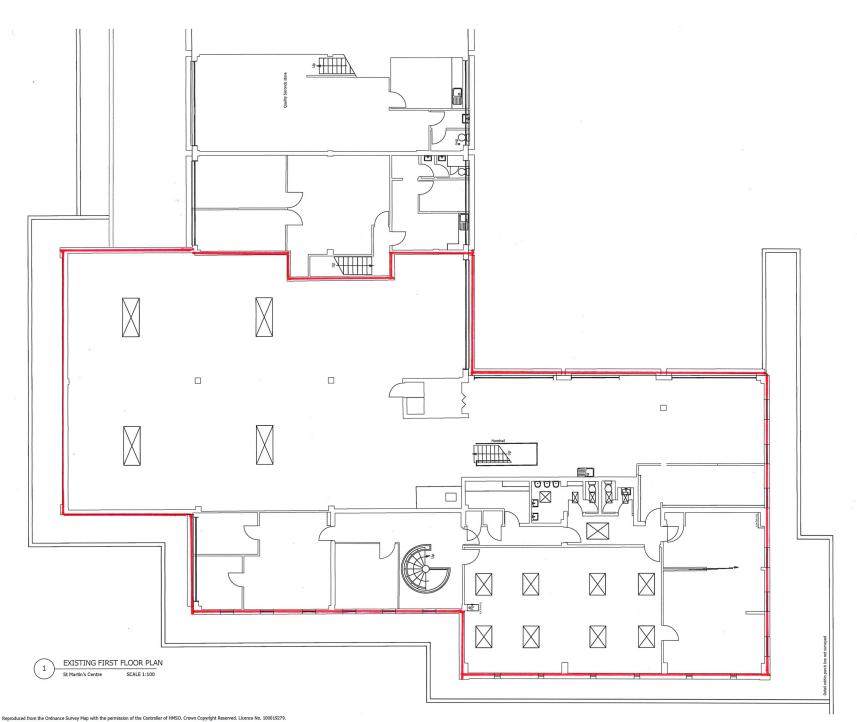

The scaling of this drawing cannot be assured

Revision Date Drn Ckd P1 PLANNING APPLICATION 19.06.14 CA RP 16.09.14 YC RP P2 DESIGN UPDATES

**SCALE 1/100** 

Drawing based on Ordnance Survey Information received from Client.

Layouts for illustrative purposes only. All area figures to be checked on site or against full building survey.

All means of escape routes to building control / fire officer approval. All Structural information is assumed and to S.E approval.

Site boundary is taken from information received from client & is approximate only.

This information is to be verified with land register records from client.

St Martin's Centre Caversham

Drawing Title

Block D Retail & Resi Existing First Floor Plan