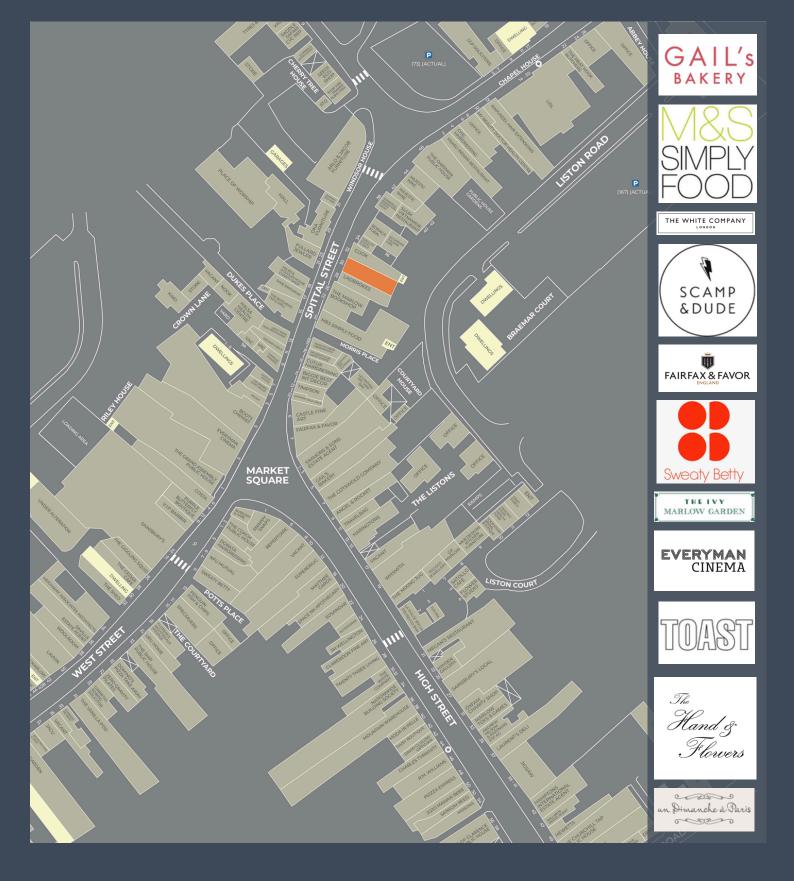

## 1,231 sq ft (114 sq m) NIA

With an average of 32k daily visits to Marlow Town Centre, join the likes of Gail's Bakery, M&S Simply Food, The Ivy, The White Company, Scamp & Dude, Sweaty Betty and Megan's, as well as some new entrants to Marlow including; R.M.Williams, Sosandar, The Cotswold Company and Everyman Cinema in this vibrant, picturesque and affluent riverside market town.