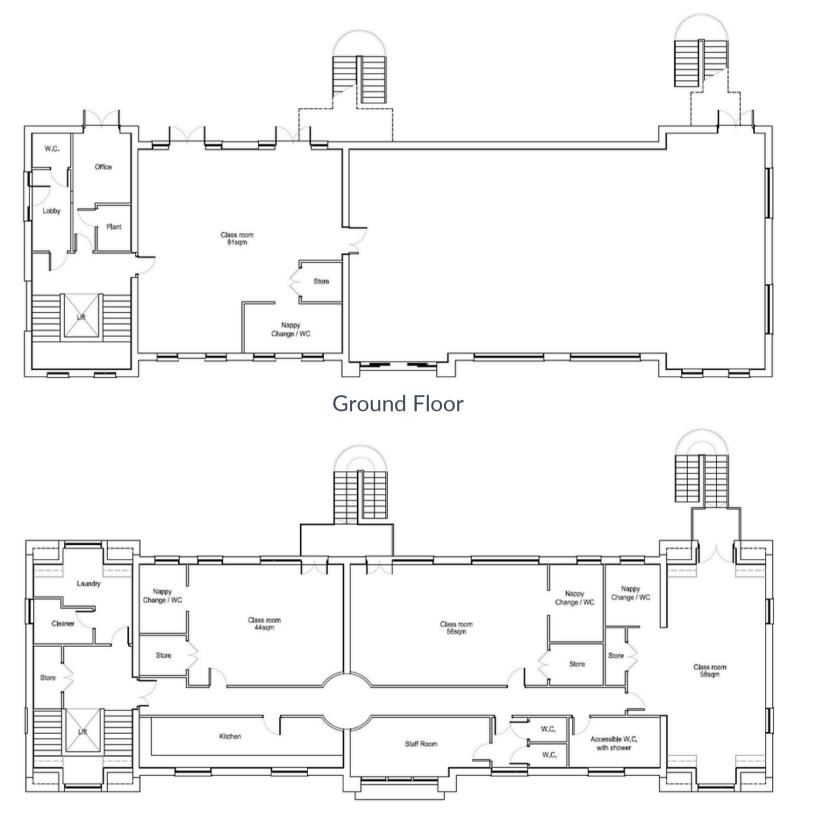

# **FLOOR & SITE PLANS**

First Floor

#### DETAILS

Planning is being sought for a new purpose built nursery building, providing a fantastic opportunity for a growing nursery brand.

Located just 4 miles from Maidenhead, in the commuter village of White Waltham, the state-of-the-art nursery building will be set over 2 floors with passenger lift, classrooms, changing rooms, kitchens, laundry rooms and staff office.

The large rear garden provides the perfect outdoor play area and there will be onsite parking for 24 cars.

Passenger lift

24 parking spaces

**Kitchens** 

Large private outdoor garden

Staff office