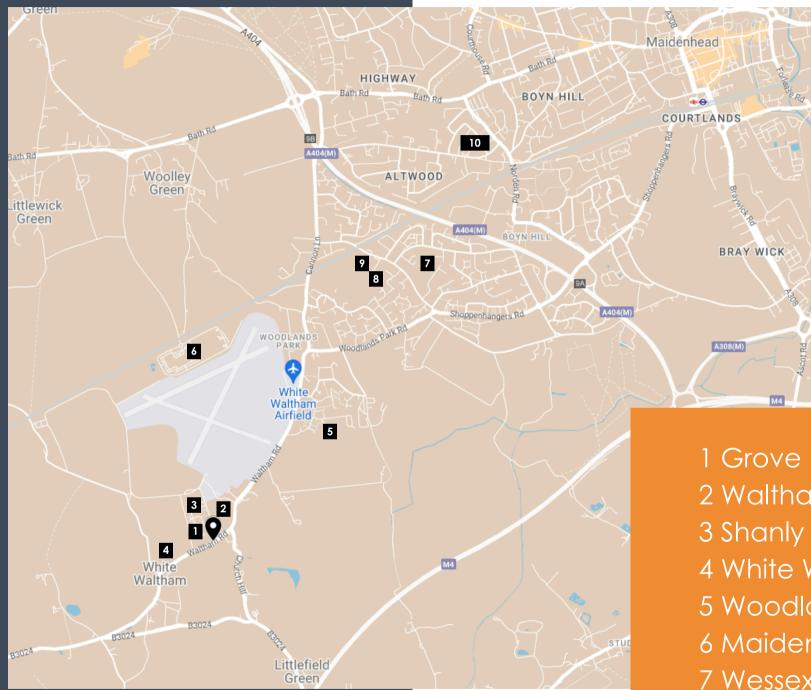

### LOCATION

Grove Park is in the heart of the village of White Waltham. Easily accessible from the A404M and the wider motorway network. Maidenhead train station is just 10 minutes away and provides fast overground and Elizabeth Line services to London Paddington and the City. Heathrow airport is easily accessible being approx. 20 mins drive.

Grove Park is adjacent to a new Shanly Homes residential development of 79 houses as well as an established business park.

- 1 Grove Park Business Estate
- 2 Waltham Park Business Estate
- 3 Shanly Homes residential development
- 4 White Waltham C of E Academy
- 5 Woodlands Park Primary School
- 6 Maidenhead Office Park
- 7 Wessex Primary School
- 8 Lowbrook Academy
- 9 Cox Green School
- 10 Norden Farm Centre for the Arts

#### 3.5 MILES TO M4 (J8/9)

The A404 connects Maidenhead to J8/9 of the M4 in 3.5 miles and the M25 within 14 miles.

#### **3.5 MILES TO MAIDENHEAD STATION**

10 minutes drive to Maidenhead train station where you can access the Elizabeth Line with regular services into London.

#### **17 MILES TO HEATHROW AIRPORT**

Worldwide connections within easy reach of Maidenhead.