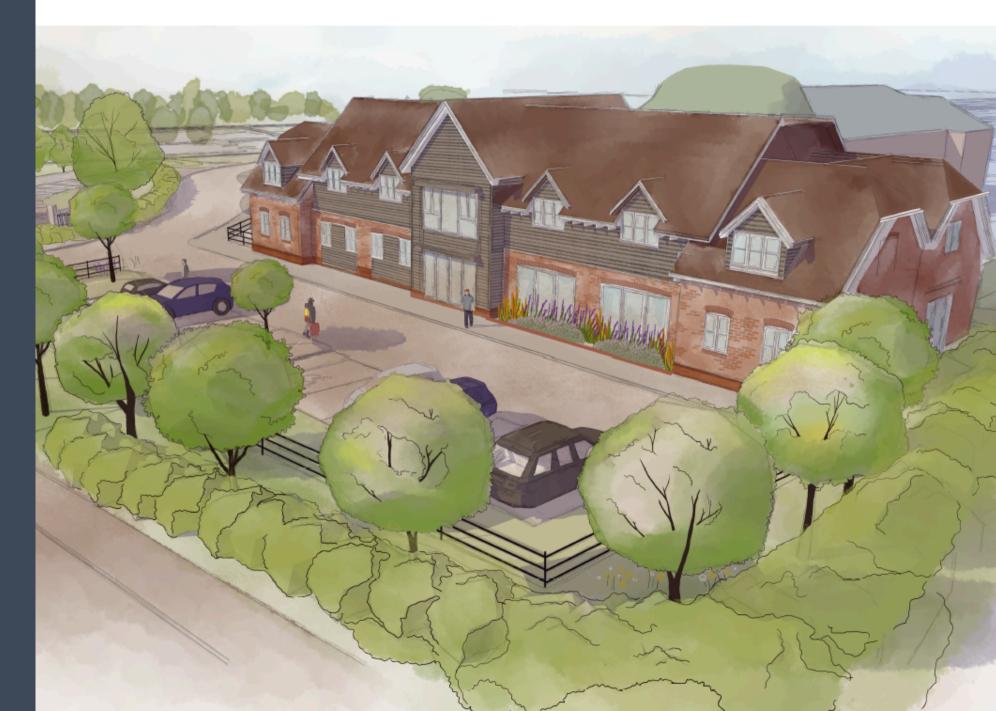

#### **NEW BUILD CHILDREN'S NURSERY BUILDING WITH** PARKING AND GARDEN/PLAY AREA

#### DETAILS

Planning is being sought for a new purpose built nursery building, providing a fantastic opportunity for a growing nursery brand.

Located just 4 miles from Maidenhead, in the commuter village of White Waltham, the state-of-the-art nursery building will be set over 2 floors with passenger lift, classrooms, changing rooms, kitchens, laundry rooms and staff office.

The large rear garden provides the perfect outdoor play area and there will be onsite parking for 24 cars.

Passenger lift

24 parking spaces

**Kitchens** 

Large private outdoor garden

Staff office