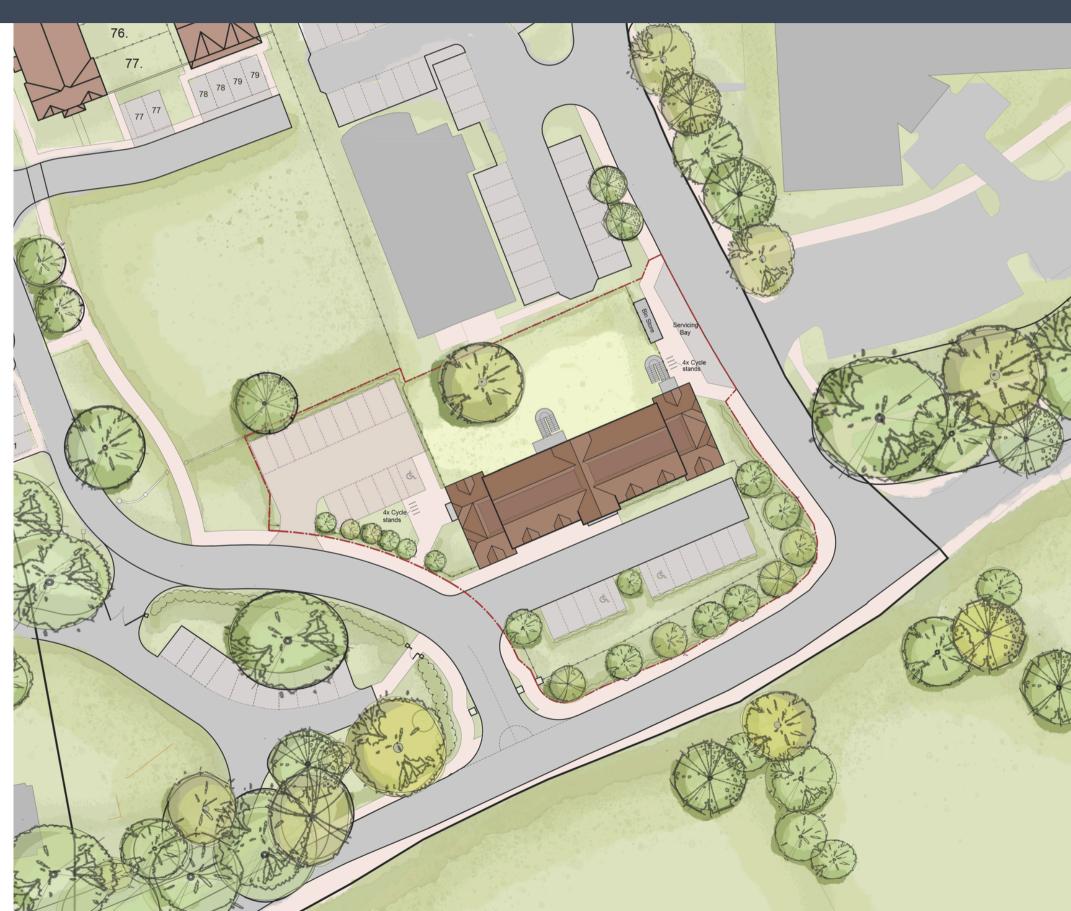

The large rear garden provides the perfect outdoor play area and there will be onsite parking for 24 cars.

Passenger lift

24 parking spaces

**Kitchens** 

Large private outdoor garden

Staff office

Grove Park is adjacent to a new Shanly Homes residential development of 79 houses as well as an established business park.

- 1 Grove Park Business Estate
- 2 Waltham Park Business Estate
- 3 Shanly Homes residential development
- 4 White Waltham C of E Academy
- 5 Woodlands Park Primary School
- 6 Maidenhead Office Park
- 7 Wessex Primary School
- 8 Lowbrook Academy
- 9 Cox Green School
- 10 Norden Farm Centre for the Arts